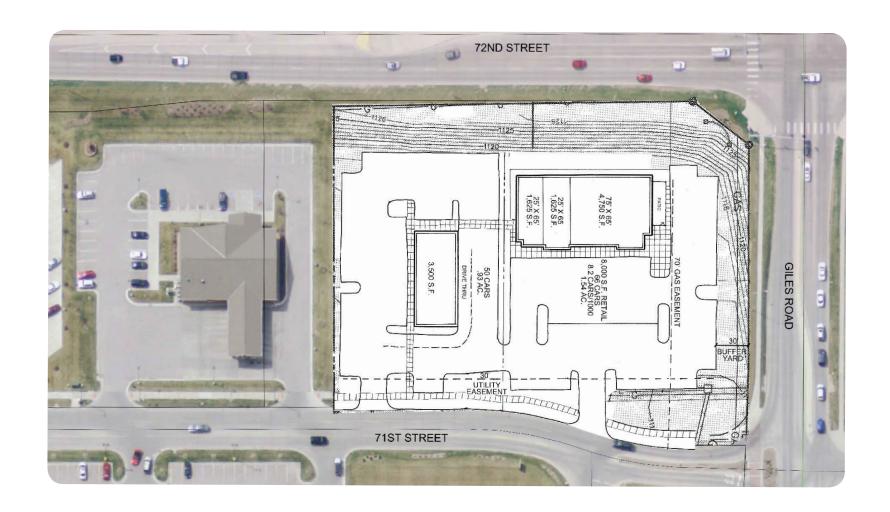

## SMALL SHOP RETAIL PLAN - MARKET POINTE

72nd Street & Giles - Papillion, Nebraska

For more information contact:

BRANDON BUCKLEY 816.268.9112 bbuckley@lane4group.com