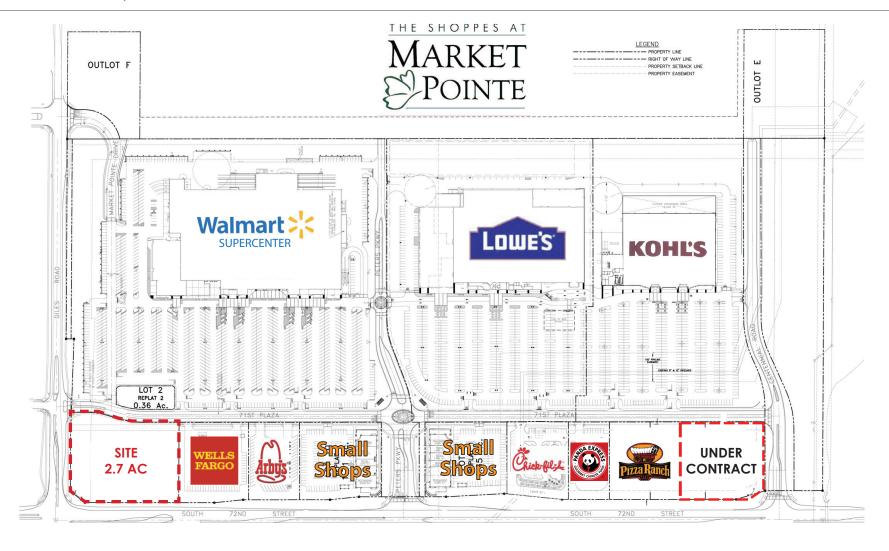

## SITE PLAN - MARKET POINTE

72nd Street & Giles - Papillion, Nebraska

For more information contact:

BRANDON BUCKLEY 816.268.9112 bbuckley@lane4group.com