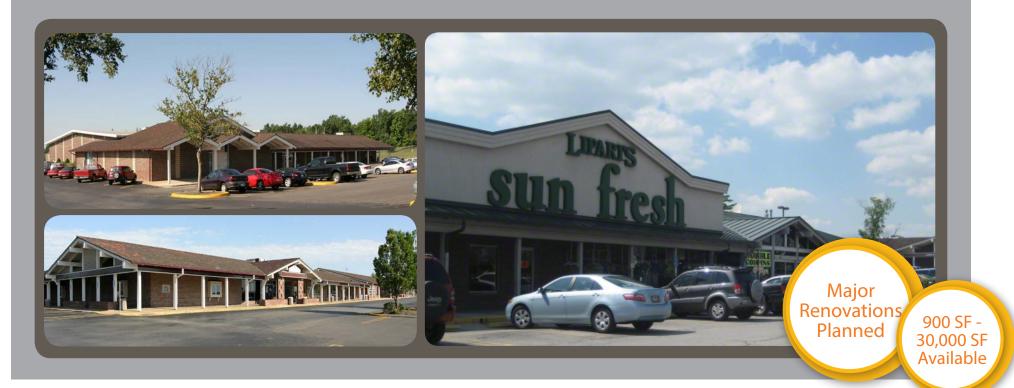

## Red Bridge Shopping Center

SWC Red Bridge Rd. and Holmes Rd. Kansas City, MO

- Shopping center and grocery store are pursuing major renovation starting in 2015
- Neighborhood shopping center anchored by Sun Fresh grocery store.
- Located in the heart of an underserved retail area with strong neighborhoods, residential market, and schools.
- Daytime population supported by Avila University, DeVry University, Freightquote headquarters (1,200 employees), Carondelet Hospital (700 full-time employees), and Cerner Trails campus (coming soon projected to house 16,000 employees by 2025)
- Ideal location for restaurants, boutiques, salons, and other service or daily convenience retailers.
- Opportunities ranging from 900 SF to 30,000 SF