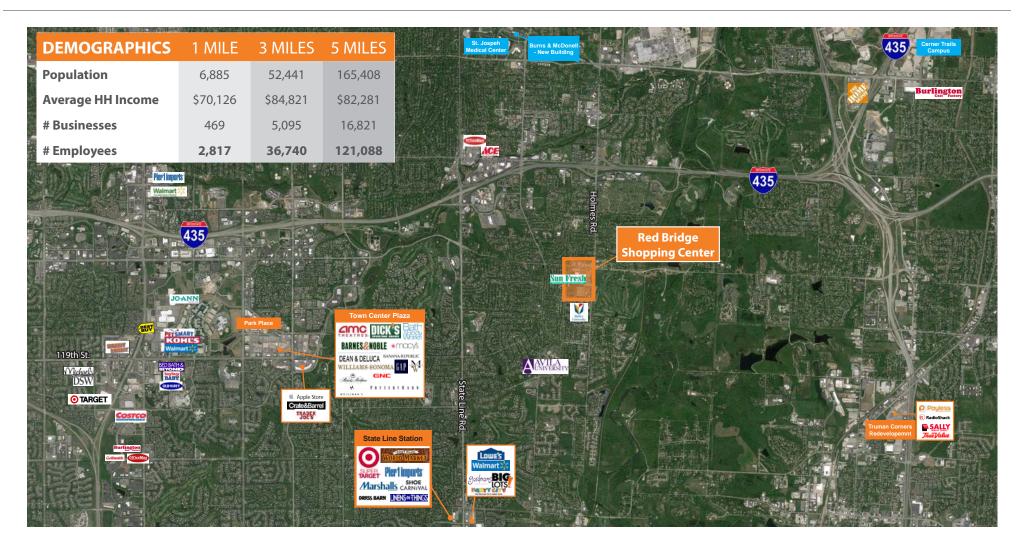

## **RED BRIDGE SHOPPING CENTER**

SWC Red Bridge Rd. and Holmes Rd. - Kansas City, MO

For more information contact:

BRANDON BUCKLEY 816.960.9112 bbuckley@lane4group.com

4705 Central Street, Kansas City, Missouri 64112 - P) 816.960.1444 - F) 816.960.1441 - www.lane4group.com