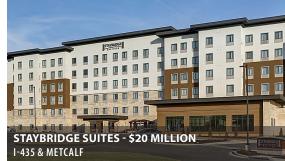

#### **95METCALF SOUTH**

- Anchored by Lowe's and TAP-IN'S (currently under construction)
- Flexible sizes and configuration for build to suit or ground leases
- High volume intersection with over 79,000 CPD
- Incredible demographics and drive-time reach
- Located south of Shamrock Trading's 3 building campus expansion, a \$262M development boasting 916,000 SF of office space
  - Phase I: Completed in 2020; 1,500 employees with \$50K+ salary
  - Phase II: Completed in 2024; 2,500 employees
  - Phase III: Expected completion in 2028; additional 210,000 SF
- Over \$1.6 billion invested and proposed in the surrounding area (2.5 mile radius) in the last 3 years including:
  - 1.7 million SF of office space
  - 498,000 SF of retail space
  - 1,750+ residential units