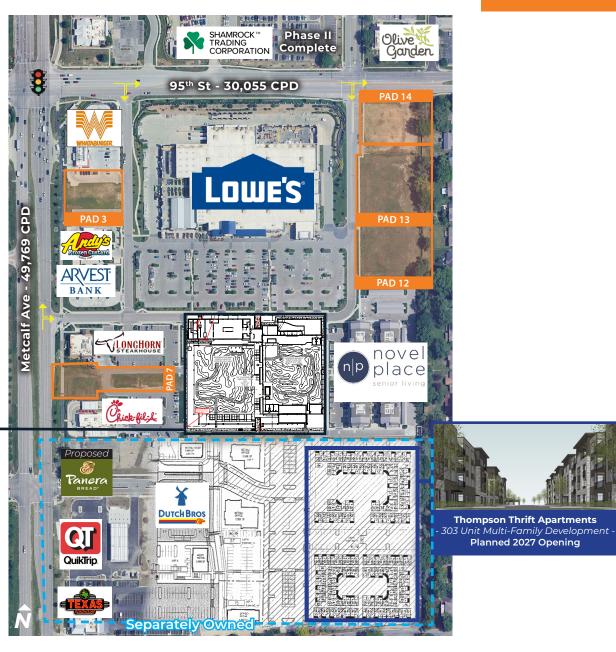

#### **95METCALF SOUTH**

- Anchored by Lowe's and TAP-IN'S (currently under construction)
- Flexible sizes and configuration for build to suit or ground leases
- High volume intersection with over 79,000 CPD
- Incredible demographics and drive-time reach
- Located south of Shamrock Trading's 3 building campus expansion, a \$262M development boasting 916,000 SF of office space
  - Phase I: Completed in 2020; 1,500 employees with \$50K+ salary
  - Phase II: Completed in 2024; 2,500 employees
  - Phase III: Expected completion in 2028; additional 210,000 SF
- Over \$1.6 billion invested and proposed in the surrounding area (2.5 mile radius) in the last 3 years including:
  - 1.7 million SF of office space
  - 498,000 SF of retail space
  - 1,750+ residential units

#### AVAILABILTY

| PAD      | AC         |  |
|----------|------------|--|
| 3        | 0.60       |  |
| 7        | 0.76       |  |
| 12 - 14* | 3.30       |  |
|          | *Divisible |  |

TAP-IN'S Restaurant & Mini-Golf -3.6 AC Under Construction -Planned Winter 2025 Opening