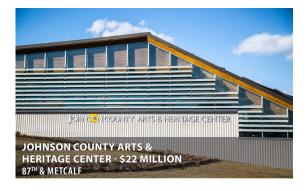

#### **95METCALF SOUTH**

- Anchored by Lowe's and TAP-IN'S (currently under construction)
- Flexible sizes and configuration for build to suit or ground leases
- High volume intersection with over 79,000 CPD
- Incredible demographics and drive-time reach
- Located south of Shamrock Trading's 3 building campus expansion, a \$262M development boasting 916,000 SF of office space
  - Phase I: Completed in 2020; 1,500 employees with \$50K+ salary
  - Phase II: Completed in 2024; 2,500 employees
  - Phase III: Expected completion in 2028; additional 210,000 SF
- Over \$1.6 billion invested and proposed in the surrounding area (2.5 mile radius) in the last 3 years including:
  - 1.7 million SF of office space
  - 498,000 SF of retail space
  - 1,750+ residential units