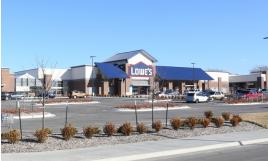

#### **95METCALF SOUTH**

- Anchored by Lowe's and TAP-IN'S (currently under construction)
- Flexible sizes and configuration for build to suit or ground leases
- High volume intersection with over 79,000 CPD
- Incredible demographics and drive-time reach
- Located south of Shamrock Trading's 3 building campus expansion, a \$262M development boasting 916,000 SF of office space
  - Phase I: Completed in 2020; 1,500 employees with \$50K+ salary
  - Phase II: Completed in 2024; 2,500 employees
  - Phase III: Expected completion in 2028; additional 210,000 SF
- Over \$1.6 billion invested and proposed in the surrounding area (2.5 mile radius) in the last 3 years including:
  - 1.7 million SF of office space
  - 498,000 SF of retail space
  - 1,750+ residential units