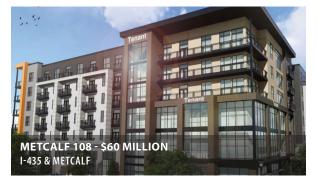

#### **95METCALF SOUTH**

- Anchored by Lowe's and TAP-IN'S (currently under construction)
- Flexible sizes and configuration for build to suit or ground leases
- High volume intersection with over 79,000 CPD
- Incredible demographics and drive-time reach
- Located south of Shamrock Trading's 3 building campus expansion, a \$262M development boasting 916,000 SF of office space
  - Phase I: Completed in 2020; 1,500 employees with \$50K+ salary
  - Phase II: Completed in 2024; 2,500 employees
  - Phase III: Expected completion in 2028; additional 210,000 SF
- Over \$1.6 billion invested and proposed in the surrounding area (2.5 mile radius) in the last 3 years including:
  - 1.7 million SF of office space
  - 498,000 SF of retail space
  - 1,750+ residential units