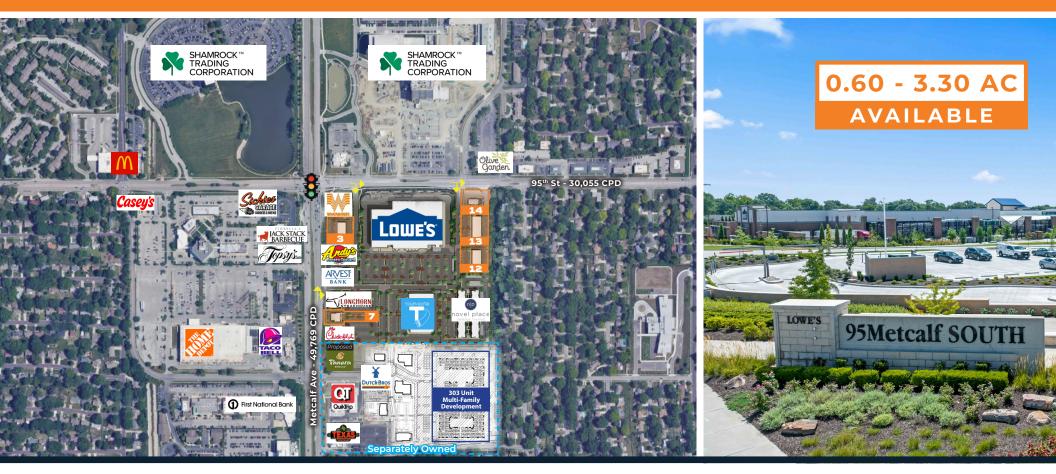

# **95METCALF SOUTH** PAD SITES AVAILABLE

95<sup>TH</sup> AND METCALF • BTS OR GROUND LEASE • OVERLAND PARK, KS

BRANDON BUCKLEY TOM O'LEARY 816.268.9112 / bbuckley@lane4group.com 816.268.9101 / toleary@lane4group.com

#### **95METCALF SOUTH**

- Anchored by Lowe's and TAP-IN'S (currently under construction)
- Flexible sizes and configuration for build to suit or ground leases
- High volume intersection with over 79,000 CPD
- Incredible demographics and drive-time reach
- Located south of Shamrock Trading's 3 building campus expansion, a \$262M development boasting 916,000 SF of office space
  - Phase I: Completed in 2020; 1,500 employees with \$50K+ salary
  - Phase II: Completed in 2024; 2,500 employees
  - Phase III: Expected completion in 2028; additional 210,000 SF
- Over \$1.6 billion invested and proposed in the surrounding area (2.5 mile radius) in the last 3 years including:
  - 1.7 million SF of office space
  - 498,000 SF of retail space
  - 1,750+ residential units

#### AVAILABILTY

| PAD      | AC         |  |
|----------|------------|--|
| 3        | 0.60       |  |
| 7        | 0.76       |  |
| 12 - 14* | 3.30       |  |
|          | *Divisible |  |

TAP-IN'S Restaurant & Mini-Golf -3.6 AC Under Construction -Planned Winter 2025 Opening