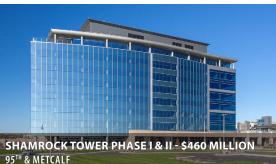

#### **95METCALF SOUTH**

- Anchored by Lowe's and TAP-IN'S (currently under construction)
- Flexible sizes and configuration for build to suit or ground leases
- High volume intersection with over 79,000 CPD
- Incredible demographics and drive-time reach
- Located south of Shamrock Trading's 3 building campus expansion, a \$262M development boasting 916,000 SF of office space
  - Phase I: Completed in 2020; 1,500 employees with \$50K+ salary
  - Phase II: Completed in 2024; 2,500 employees
  - Phase III: Expected completion in 2028; additional 210,000 SF
- Over \$1.6 billion invested and proposed in the surrounding area (2.5 mile radius) in the last 3 years including:
  - 1.7 million SF of office space
  - 498,000 SF of retail space
  - 1,750+ residential units