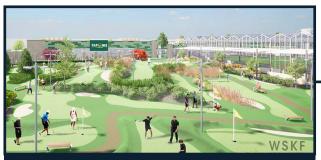

#### AVAILABILTY

| PAD      | AC         |  |
|----------|------------|--|
| 3        | 0.60       |  |
| 7        | 0.76       |  |
| 12 - 14* | 3.30       |  |
|          | *Divisible |  |

TAP-IN'S Restaurant & Mini-Golf -3.6 AC Under Construction -Planned Winter 2025 Opening