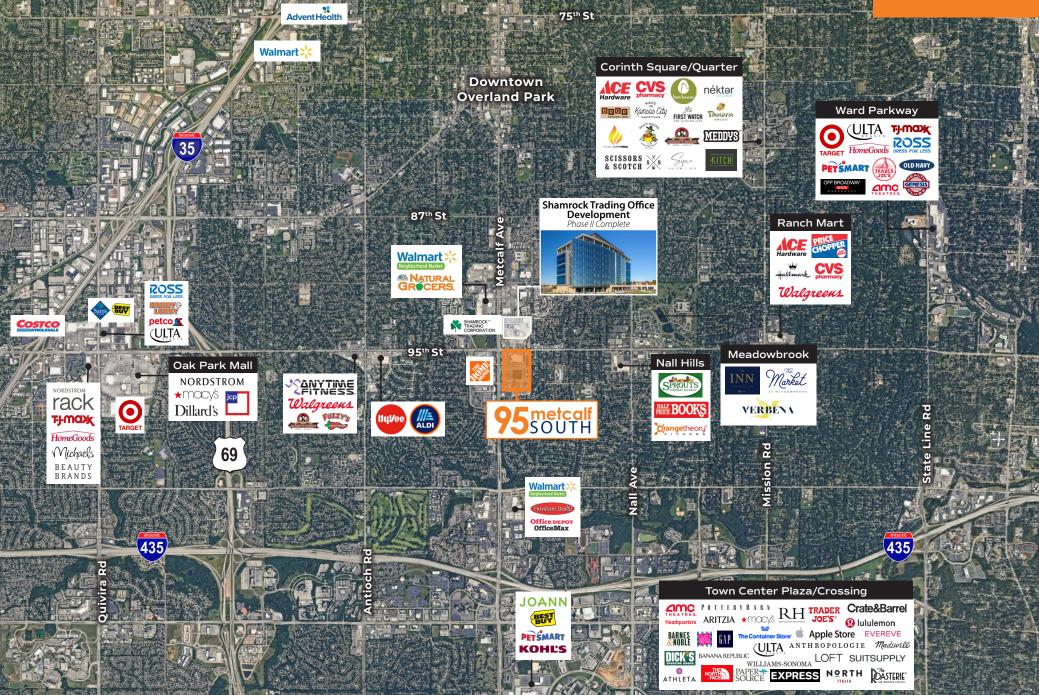

#### **95METCALF SOUTH**

- Anchored by Lowe's and TAP-IN'S (currently under construction)
- Flexible sizes and configuration for build to suit or ground leases
- High volume intersection with over 79,000 CPD
- Incredible demographics and drive-time reach
- Located south of Shamrock Trading's 3 building campus expansion, a \$262M development boasting 916,000 SF of office space
  - Phase I: Completed in 2020; 1,500 employees with \$50K+ salary
  - Phase II: Completed in 2024; 2,500 employees
  - Phase III: Expected completion in 2028; additional 210,000 SF
- Over \$1.6 billion invested and proposed in the surrounding area (2.5 mile radius) in the last 3 years including:
  - 1.7 million SF of office space
  - 498,000 SF of retail space
  - 1,750+ residential units

#### METCALF RENAISSANCE