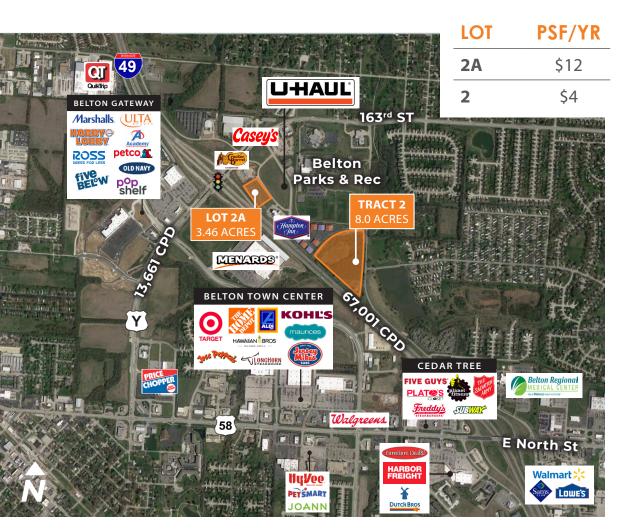

## **HIGHLIGHTS**

- For Sale, ground lease, or build to suit opportunities
- Located at interchange shared with Menards, Academy Sports, Hobby Lobby, Ross, Five Below, Petco, and other national retailers
- Great visibility from I-49 and Highway Y
- Less than 30 minute drive from Downtown Kansas City

| DEMOGRAPHICS    | 1 MILE   | 3 MILE   | 5 MILE   |
|-----------------|----------|----------|----------|
| Population      | 6,386    | 38,449   | 71,806   |
| Avg. HH Income  | \$60,452 | \$69,687 | \$73,757 |
| # of Businesses | 331      | 956      | 15,162   |
| # of Employees  | 3,960    | 14,144   | 28,147   |