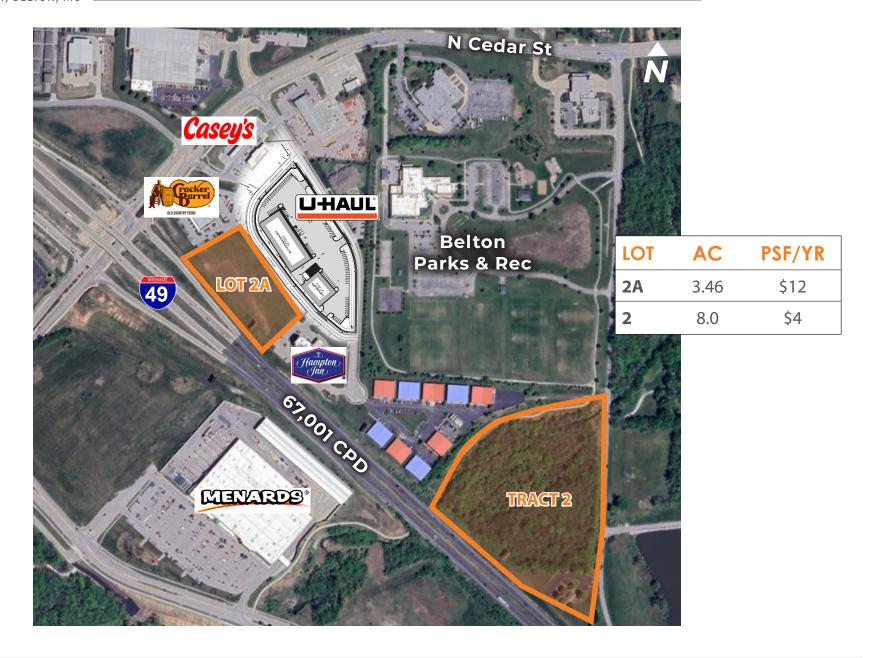

## **HIGHLIGHTS**

- For Sale, ground lease, or build to suit opportunities
- Located at interchange shared with Menards, Academy Sports, Hobby Lobby, Ross, Five Below, Petco, and other national retailers
- Great visibility from I-49 and Highway Y
- Less than 30 minute drive from Downtown Kansas City