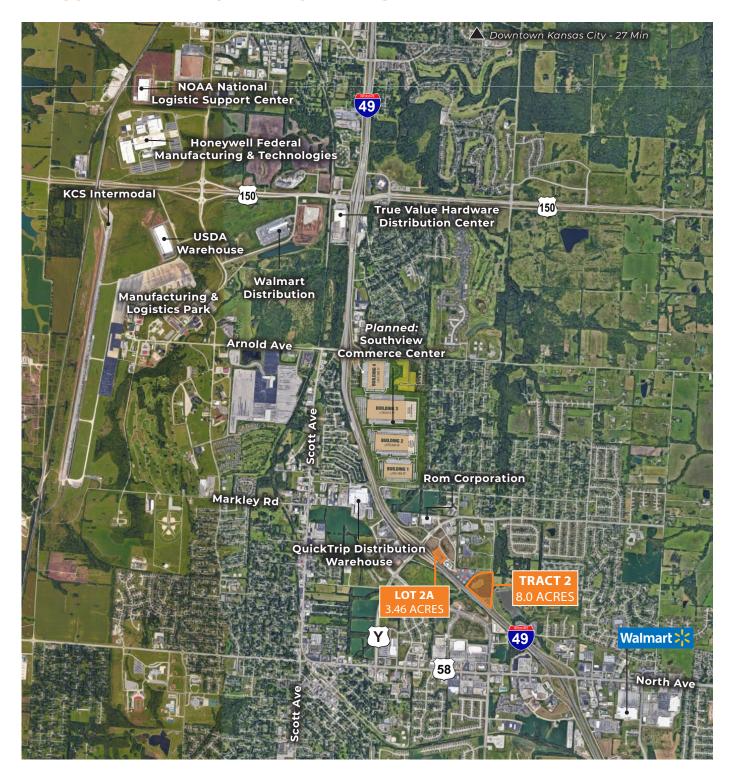

FOR SALE, GROUND LEASE, OR BTS



## **HIGHLIGHTS**

- For Sale, ground lease, or build to suit opportunities
- Located at interchange shared with Menards, Academy Sports, Hobby Lobby, Ross, Five Below, Petco, and other national retailers
- Great visibility from I-49 and Highway Y
- Less than 30 minute drive from Downtown Kansas City

| DEMOGRAPHICS    | 1 MILE   | 3 MILE   | 5 MILE   |
|-----------------|----------|----------|----------|
| Population      | 6,386    | 38,449   | 71,806   |
| Avg. HH Income  | \$60,452 | \$69,687 | \$73,757 |
| # of Businesses | 331      | 956      | 15,162   |
| # of Employees  | 3,960    | 14,144   | 28,147   |







## **INDUSTRIAL DEVELOPMENTS - BELTON**