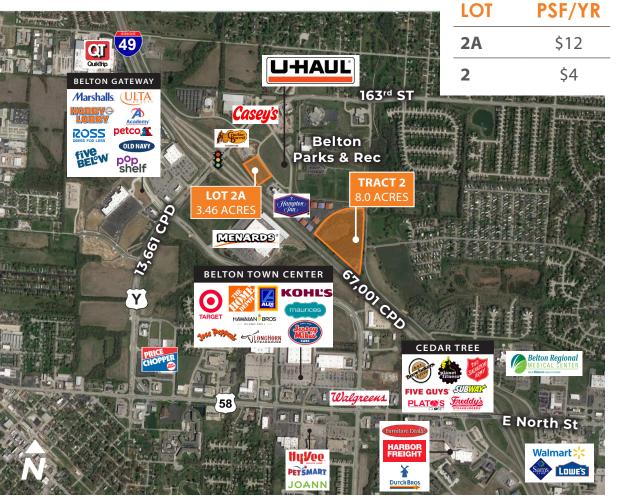

## LAND AVAILABLE I-49 & Y HWY

FOR SALE, GROUND LEASE, OR BTS BELTON, MO

## HIGHLIGHTS

- For Sale, ground lease, or build to suit opportunities
- Located at interchange shared with Menards, Academy Sports, Hobby Lobby, Ross, Five Below, Petco, and other national retailers
- Great visibility from I-49 and Highway Y
- Less than 30 minute drive from Downtown Kansas City