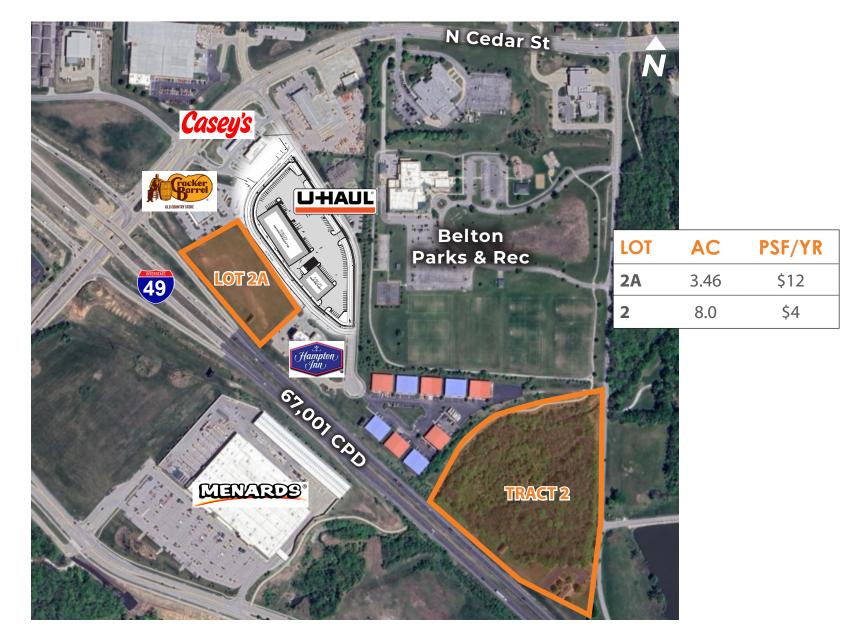

## LAND AVAILABLE I-49 & Y HWY

FOR SALE, GROUND LEASE, OR BTS BELTON, MO

## HIGHLIGHTS

- For Sale, ground lease, or build to suit opportunities
- Located at interchange shared with Menards, Academy Sports, Hobby Lobby, Ross, Five Below, Petco, and other national retailers
- Great visibility from I-49 and Highway Y
- Less than 30 minute drive from Downtown Kansas City