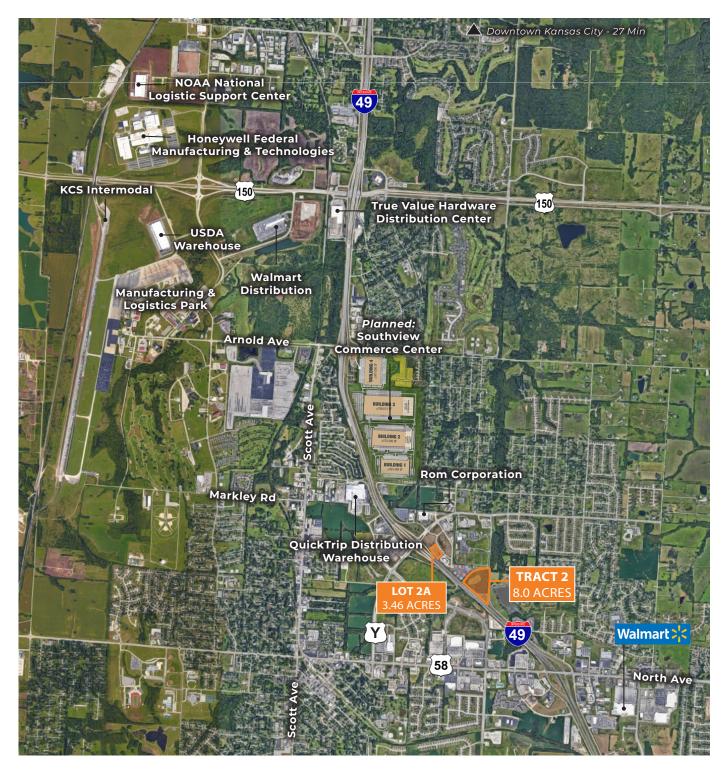

## LAND AVAILABLE I-49 & Y HWY

FOR SALE, GROUND LEASE, OR BTS BELTON, MO





## HIGHLIGHTS

- For Sale, ground lease, or build to suit opportunities
- Located at interchange shared with Menards, Academy Sports, Hobby Lobby, Ross, Five Below, Petco, and other national retailers
- Great visibility from I-49 and Highway Y
- Less than 30 minute drive from Downtown Kansas City

| DEMOGRAPHICS    | 1 MILE   | 3 MILE   | 5 MILE   |
|-----------------|----------|----------|----------|
| Population      | 6,386    | 38,449   | 71,806   |
| Avg. HH Income  | \$60,452 | \$69,687 | \$73,757 |
| # of Businesses | 331      | 956      | 15,162   |
| # of Employees  | 3,960    | 14,144   | 28,147   |



## LANE4

## **INDUSTRIAL DEVELOPMENTS - BELTON**