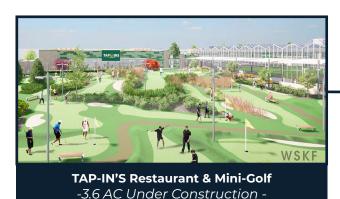

## 95METCALF SOUTH

- Anchored by Lowe's and TAP-IN'S (currently under construction)
- Flexible sizes and configuration for build to suit or ground leases
- High volume intersection with over 79,000 CPD
- · Incredible demographics and drive-time reach
- Located south of Shamrock Trading's 3 building campus expansion, a \$262M development boasting 916,000 SF of office space
  - Phase I: Completed in 2020; 1,500 employees with \$50K+ salary
  - Phase II: Completed in 2024; 2,500 employees
  - Phase III: Expected completion in 2028; additional 210,000 SF
- Over \$1.6 billion invested and proposed in the surrounding area (2.5 mile radius) in the last 3 years including:
  - 1.7 million SF of office space
  - · 498,000 SF of retail space
  - 1,750+ residential units

#### **AVAILABILTY**

| PAD      | AC         |
|----------|------------|
| 3        | 0.60       |
| 7        | 0.76       |
| 12 - 14* | 3.30       |
|          | *Divisible |

**Planned Winter 2025 Opening** 