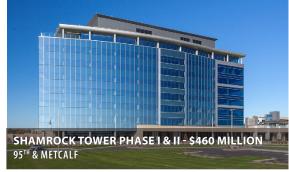

## 95METCALF SOUTH

- Anchored by Lowe's and TAP-IN'S (currently under construction)
- Flexible sizes and configuration for build to suit or ground leases
- High volume intersection with over 79,000 CPD
- · Incredible demographics and drive-time reach
- Located south of Shamrock Trading's 3 building campus expansion, a \$262M development boasting 916,000 SF of office space
  - Phase I: Completed in 2020; 1,500 employees with \$50K+ salary
  - Phase II: Completed in 2024; 2,500 employees
  - Phase III: Expected completion in 2028; additional 210,000 SF
- Over \$1.6 billion invested and proposed in the surrounding area (2.5 mile radius) in the last 3 years including:
  - 1.7 million SF of office space
  - · 498,000 SF of retail space
  - 1,750+ residential units