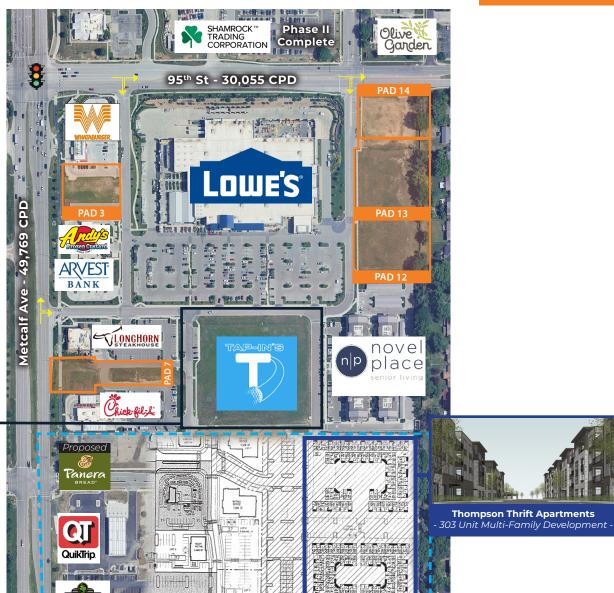

# 95METCALF SOUTH

PAD SITES AVAILABLE

95<sup>TH</sup> AND METCALF • BTS OR GROUND LEASE • OVERLAND PARK, KS

## 95METCALF SOUTH

- Anchored by Lowe's and TAP-IN'S (currently under construction)
- Flexible sizes and configuration for build to suit or ground leases
- High volume intersection with over 79,000 CPD
- · Incredible demographics and drive-time reach
- Located south of Shamrock Trading's 3 building campus expansion, a \$262M development boasting 916,000 SF of office space
  - Phase I: Completed in 2020; 1,500 employees with \$50K+ salary
  - Phase II: Completed in 2024; 2,500 employees
  - Phase III: Expected completion in 2028; additional 210,000 SF
- Over \$1.6 billion invested and proposed in the surrounding area (2.5 mile radius) in the last 3 years including:
  - 1.7 million SF of office space
  - · 498,000 SF of retail space
  - 1,750+ residential units

#### **AVAILABILTY**

| PAD      | AC         |
|----------|------------|
| 3        | 0.60       |
| 7        | 0.76       |
| 12 - 14* | 3.30       |
|          | *Divisible |

**Planned Winter 2025 Opening** 