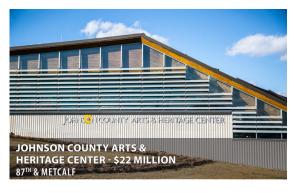

## 95METCALF SOUTH

- Anchored by Lowe's and TAP-IN'S (currently under construction)
- Flexible sizes and configuration for build to suit or ground leases
- High volume intersection with over 79,000 CPD
- · Incredible demographics and drive-time reach
- Located south of Shamrock Trading's 3 building campus expansion, a \$262M development boasting 916,000 SF of office space
  - Phase I: Completed in 2020; 1,500 employees with \$50K+ salary
  - Phase II: Completed in 2024; 2,500 employees
  - Phase III: Expected completion in 2028; additional 210,000 SF
- Over \$1.6 billion invested and proposed in the surrounding area (2.5 mile radius) in the last 3 years including:
  - 1.7 million SF of office space
  - · 498,000 SF of retail space
  - 1,750+ residential units