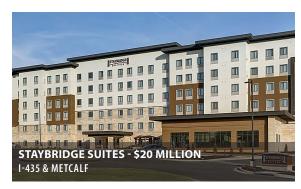

## 95METCALF SOUTH

- Anchored by Lowe's and TAP-IN'S (currently under construction)
- Flexible sizes and configuration for build to suit or ground leases
- High volume intersection with over 79,000 CPD
- · Incredible demographics and drive-time reach
- Located south of Shamrock Trading's 3 building campus expansion, a \$262M development boasting 916,000 SF of office space
  - Phase I: Completed in 2020; 1,500 employees with \$50K+ salary
  - Phase II: Completed in 2024; 2,500 employees
  - Phase III: Expected completion in 2028; additional 210,000 SF
- Over \$1.6 billion invested and proposed in the surrounding area (2.5 mile radius) in the last 3 years including:
  - 1.7 million SF of office space
  - · 498,000 SF of retail space
  - 1,750+ residential units