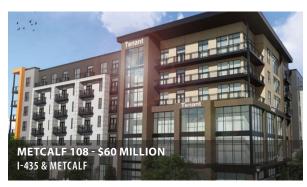

## 95METCALF SOUTH

- Anchored by Lowe's and TAP-IN'S (currently under construction)
- Flexible sizes and configuration for build to suit or ground leases
- High volume intersection with over 79,000 CPD
- · Incredible demographics and drive-time reach
- Located south of Shamrock Trading's 3 building campus expansion, a \$262M development boasting 916,000 SF of office space
  - Phase I: Completed in 2020; 1,500 employees with \$50K+ salary
  - Phase II: Completed in 2024; 2,500 employees
  - Phase III: Expected completion in 2028; additional 210,000 SF
- Over \$1.6 billion invested and proposed in the surrounding area (2.5 mile radius) in the last 3 years including:
  - 1.7 million SF of office space
  - · 498,000 SF of retail space
  - 1,750+ residential units