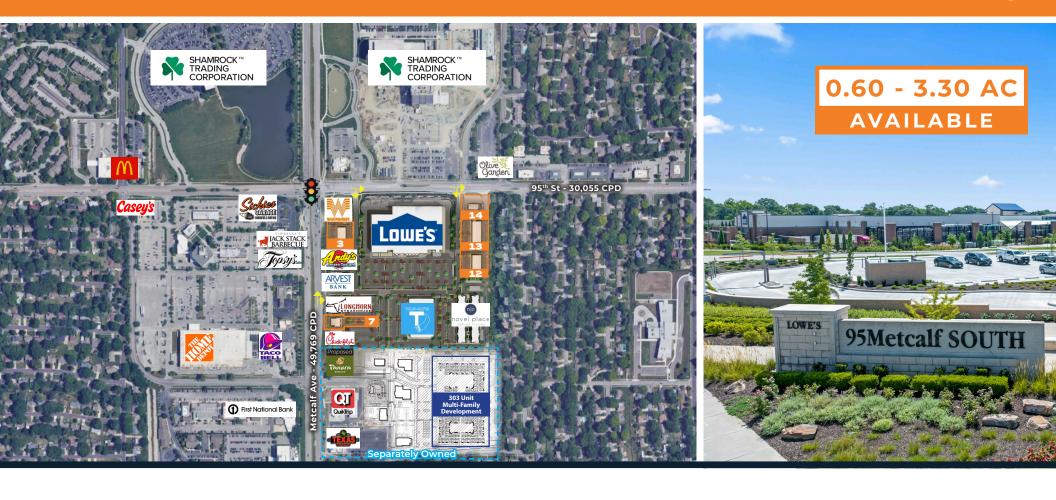

# 95METCALF SOUTH

PAD SITES AVAILABLE

95<sup>TH</sup> AND METCALF • BTS OR GROUND LEASE • OVERLAND PARK, KS

## 95METCALF SOUTH

- Anchored by Lowe's and TAP-IN'S (currently under construction)
- Flexible sizes and configuration for build to suit or ground leases
- High volume intersection with over 79,000 CPD
- · Incredible demographics and drive-time reach
- Located south of Shamrock Trading's 3 building campus expansion, a \$262M development boasting 916,000 SF of office space
  - Phase I: Completed in 2020; 1,500 employees with \$50K+ salary
  - Phase II: Completed in 2024; 2,500 employees
  - Phase III: Expected completion in 2028; additional 210,000 SF
- Over \$1.6 billion invested and proposed in the surrounding area (2.5 mile radius) in the last 3 years including:
  - 1.7 million SF of office space
  - · 498,000 SF of retail space
  - 1,750+ residential units

#### **AVAILABILTY**

| PAD      | AC         |
|----------|------------|
| 3        | 0.60       |
| 7        | 0.76       |
| 12 - 14* | 3.30       |
|          | *Divisible |

**Planned Winter 2025 Opening** 