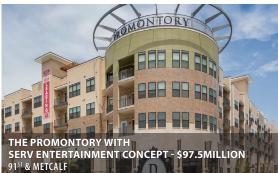

## 95METCALF SOUTH

- Anchored by Lowe's and TAP-IN'S (currently under construction)
- Flexible sizes and configuration for build to suit or ground leases
- High volume intersection with over 79,000 CPD
- · Incredible demographics and drive-time reach
- Located south of Shamrock Trading's 3 building campus expansion, a \$262M development boasting 916,000 SF of office space
  - Phase I: Completed in 2020; 1,500 employees with \$50K+ salary
  - Phase II: Completed in 2024; 2,500 employees
  - Phase III: Expected completion in 2028; additional 210,000 SF
- Over \$1.6 billion invested and proposed in the surrounding area (2.5 mile radius) in the last 3 years including:
  - 1.7 million SF of office space
  - · 498,000 SF of retail space
  - 1,750+ residential units