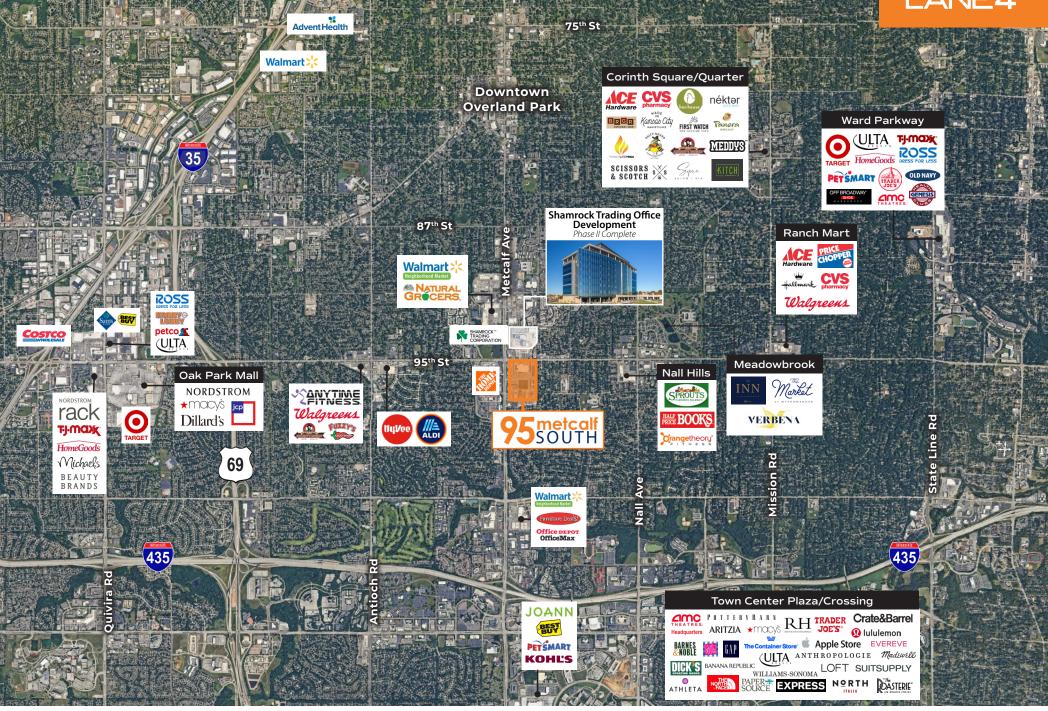

ional 210,000 SF
- Over \$1.6 billion invested and proposed in the surrounding area (2.5 mile radius) in the last 3 years including:
  - 1.7 million SF of office space
  - · 498,000 SF of retail space
  - 1,750+ residential units

| DEMOGRAPHICS    | 1 MI      | 3 MI      | 5 MI      |
|-----------------|-----------|-----------|-----------|
| Population      | 11,763    | 95,509    | 265,792   |
| Avg. HH Income  | \$103,260 | \$120,291 | \$120,593 |
| # of Businesses | 769       | 7,574     | 16,448    |
| # of Employees  | 8,199     | 103,648   | 240,144   |







#### **AVAILABILTY**

| PAD      | AC         |
|----------|------------|
| 3        | 0.60       |
| 7        | 0.76       |
| 12 - 14* | 3.30       |
|          | *Divisible |



**Planned Winter 2025 Opening** 



# LANE4



### **METCALF RENAISSANCE**