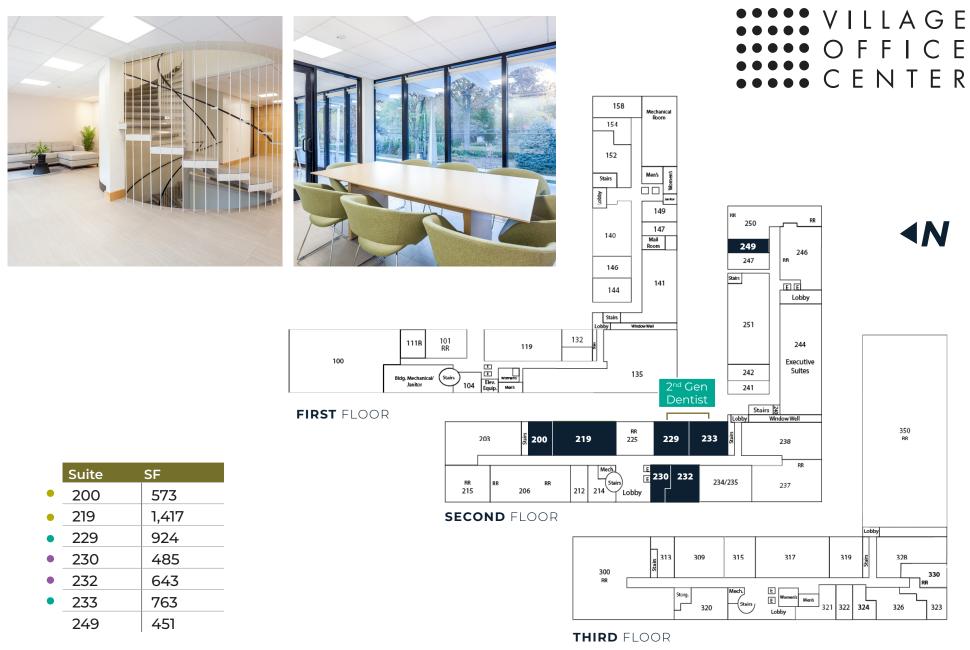

## VILLAGE OFFICE CENTER

- Flexible suite sizes available: 451-1,990 SF for lease
- Executive Suites range in size from 87-203 SF
- Strong medical co-tenancy with ~60% of building occupied by medical users
- Ideal location on Mission Road between The Village Shops and Corinth Square Shopping Center
- Interior/exterior updates and renovations recently completed
- Walking distance to nearby shops, restaurants, and services

Combine up to 1,990 SF

Combine up to 1,128 SF

Combine up to 1,687 SF - 2nd gen dentist space