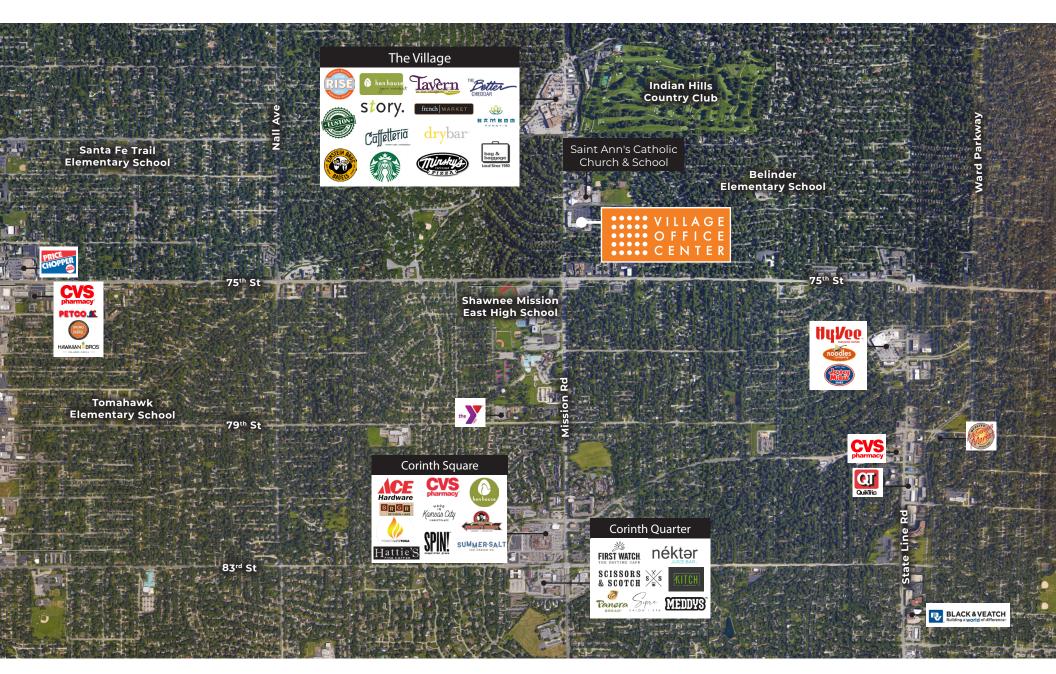

## **OFFICE SPACE AVAILABLE** PRAIRIE VILLAGE, KS





SPENCER STEWART 816.268.9103 / sstewart@lane4group.com









## VILLAGE OFFICE CENTER

- Flexible suite sizes available: 451-1,990 SF for lease
- Executive Suites range in size from 87-203 SF
- Strong medical co-tenancy with ~60% of building occupied by medical users
- Ideal location on Mission Road between The Village Shops and Corinth Square Shopping Center
- Interior/exterior updates and renovations recently completed
- Walking distance to nearby shops, restaurants, and services





Combine up to 1,990 SF

Combine up to 1,128 SF

Combine up to 1,687 SF - 2nd gen dentist space



## PRAIRIE VILLAGE **SUBMARKET**