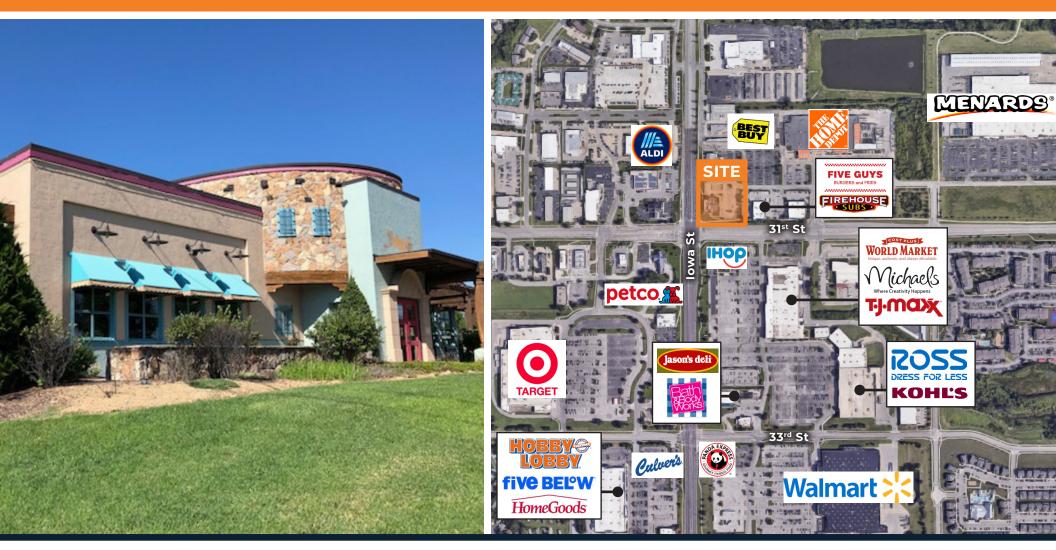

### **PROPERTY HIGHLIGHTS**

- Located at Lawrence's #1 intersection
  - Maximum visibilty on the hard corner of 31st and Iowa St
- 1.36 AC lot with 6,153 SF existing building for lease
  - Rare freestanding 2nd gen restaurant building
- Cross parking with 97 spaces in lot
- Anchored by Best Buy and Home Depot
- Located in strong retail corridor with Target, Walmart Supercenter, World Market, TJ Maxx, Michael's, Ross, Kohl's, and Hobby Lobby