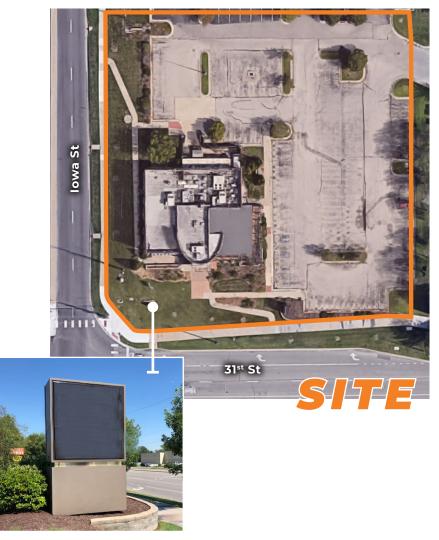

/ wbuckley@lane4group.com

LANE4

### **PROPERTY HIGHLIGHTS**

- Located at Lawrence's #1 intersection
  - Maximum visibilty on the hard corner of 31st and Iowa St
- 1.36 AC lot with 6,153 SF existing building for lease
  - Rare freestanding 2nd gen restaurant building
- Cross parking with 97 spaces in lot
- Anchored by Best Buy and Home Depot
- Located in strong retail corridor with Target, Walmart Supercenter, World Market, TJ Maxx, Michael's, Ross, Kohl's, and Hobby Lobby

| DEMOGRAPHICS    | 1 MI     | 3 MI     | 5 MI     |
|-----------------|----------|----------|----------|
| Population      | 10,927   | 60,267   | 97,617   |
| Avg. HH Income  | \$59,043 | \$70,049 | \$83,122 |
| # of Businesses | 427      | 2,022    | 3,838    |
| # of Employees  | 6,008    | 34,883   | 59,249   |



SIGNAGE AVAILABLE

#### 2ND GEN RESTAURANT BUILDING

## LANE4