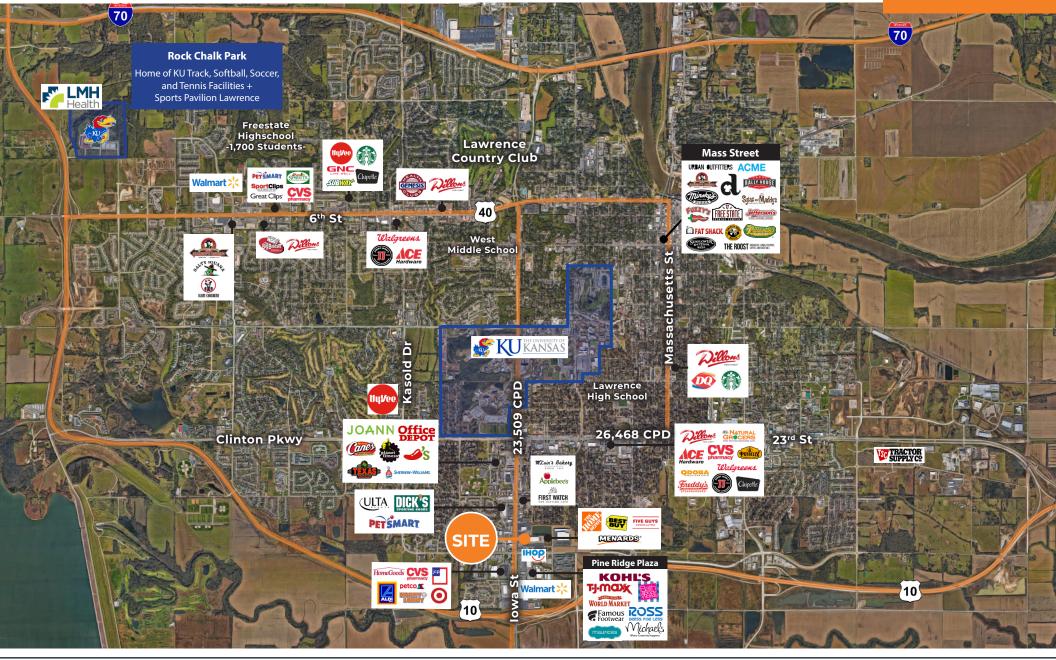

### **PROPERTY HIGHLIGHTS**

- Located at Lawrence's #1 intersection
  - Maximum visibilty on the hard corner of 31st and Iowa St
- 1.36 AC lot with 6,153 SF existing building for lease
  - Rare freestanding 2nd gen restaurant building
- Cross parking with 97 spaces in lot
- Anchored by Best Buy and Home Depot
- Located in strong retail corridor with Target, Walmart Supercenter, World Market, TJ Maxx, Michael's, Ross, Kohl's, and Hobby Lobby