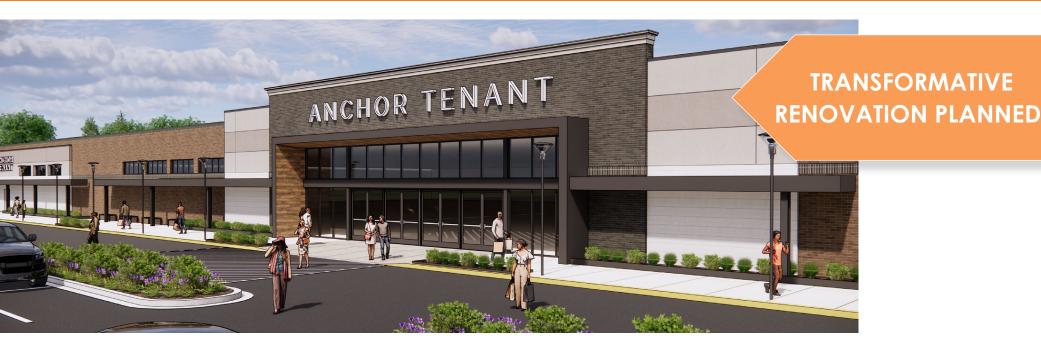

## WESTBROOKE GREEN REDEVELOPMENT

# LANE4

OUTPARCEL AND ANCHOR/RETAIL SPACE AVAILABLE

75<sup>TH</sup> ST & QUIVIRA RD, SHAWNEE, KS 66216

#### **HIGHLIGHTS**

- 61,000 SF (divisible) anchor opportunity in planned mixed-use redevelopment
- Located in the heart of a densely populated trade area
- Multiple new pad site opportunities
- Population density of 100,000+ within a 3 mile radius
- 343 brand new luxury apartment units to be built on north portion of site