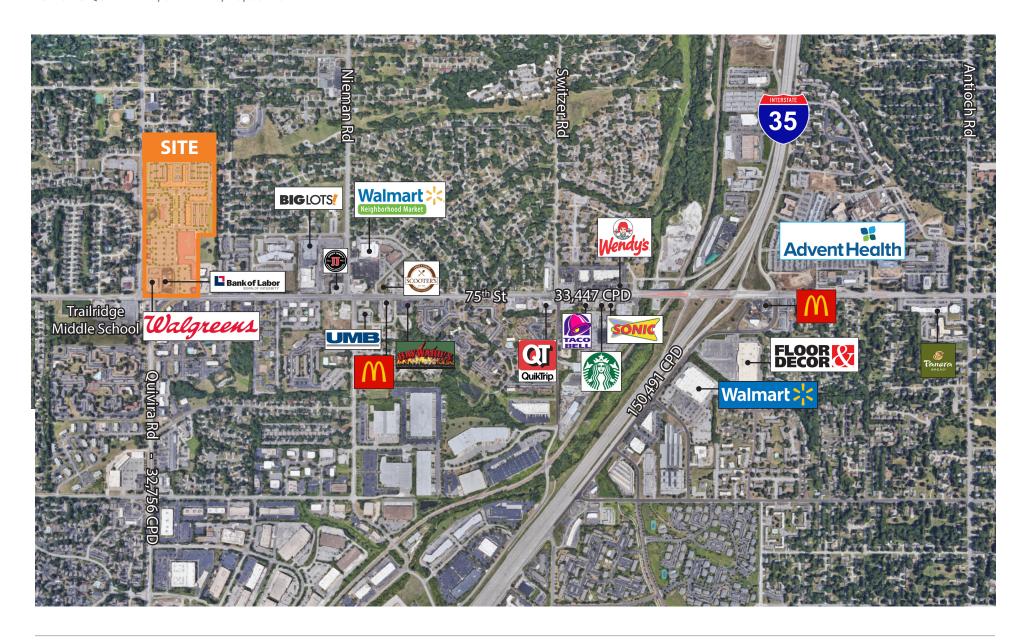

### **DEMOGRAPHICS**

|                 | 3 MILE   | 5 MILE   |
|-----------------|----------|----------|
| Population      | 101,074  | 211,825  |
| Avg. HH Income  | \$84,403 | \$91,828 |
| # of Businesses | 4,475    | 10,5261  |
| Daytime Pop.    | 62,008   | 153,816  |