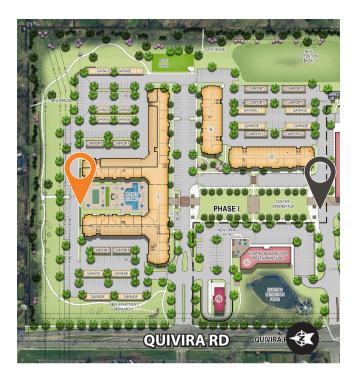

SPACE AVAILABLE

75<sup>TH</sup> ST & QUIVIRA RD, SHAWNEE, KS 66216



#### **HIGHLIGHTS**

- 61,000 SF (divisible) anchor opportunity in planned mixed-use redevelopment
- Located in the heart of a densely populated trade area
- Multiple new pad site opportunities
- Population density of 100,000+ within a 3 mile radius
- 343 brand new luxury apartment units to be built on north portion of site

### **DEMOGRAPHICS**

|                 | 3 MILE   | 5 MILE   |
|-----------------|----------|----------|
| Population      | 101,074  | 211,825  |
| Avg. HH Income  | \$84,403 | \$91,828 |
| # of Businesses | 4,475    | 10,5261  |
| Daytime Pop.    | 62,008   | 153,816  |





## **SITE PLAN**













## **APARTMENT COMPLEX RENDERINGS**

343 UNITS, NORTH OF WESTBROOKE GREEN REDEVELOPEMENT





**Pool View | Facing South**