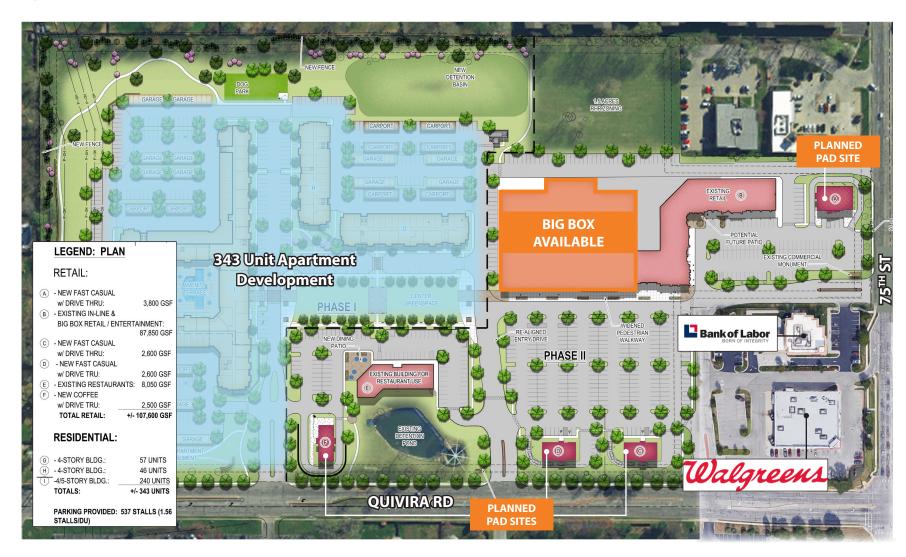

## **SITE PLAN**

#### **HIGHLIGHTS**

- 61,000 SF (divisible) anchor opportunity in planned mixed-use redevelopment
- Located in the heart of a densely populated trade area
- Multiple new pad site opportunities
- Population density of 100,000+ within a 3 mile radius
- 343 brand new luxury apartment units to be built on north portion of site