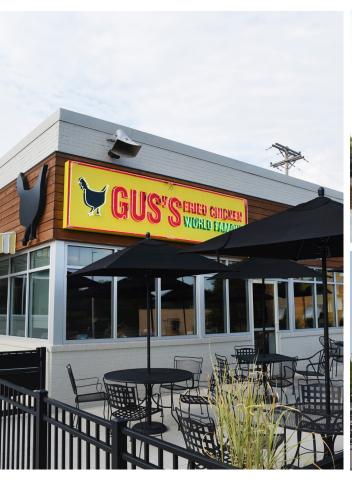

#### 47TH ST & MISSION RD / KANSAS CITY

- 3,300 SF, 2<sup>nd</sup> generation restaurant space available in the burgeoning retail hub at 47th St and Mission Rd
- Adjacent to Walmart Neighborhood Market, Joe's KC BBQ, and Lulu's Thai Noodle Shop
- Outstanding street visibility and access; strong residential and employee populations
- With limited retail opportunities in Roeland Park, Mission Hills, Fairway, Westwood, & 39th St, this location easily draws traffic from Country Club Plaza, Westport, and The University of Kansas Health Systems campus