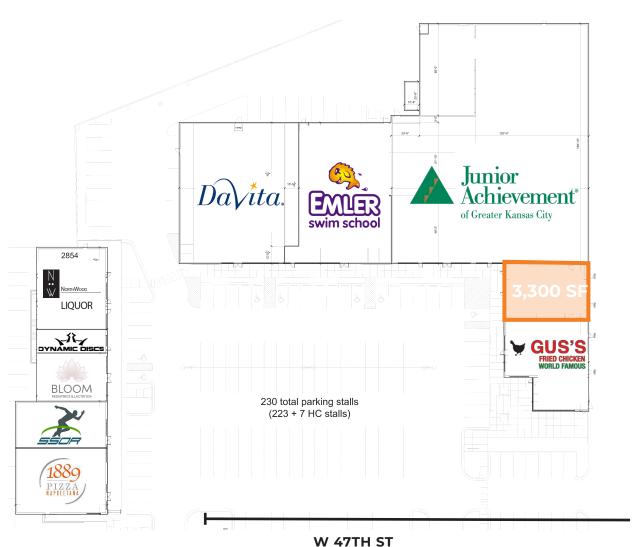

# **3,300 SF AVAILABLE - 2ND GEN RESTAURANT**

SITE

# NORTHWOOD. SHOPPING CENTER

#### 47TH ST & MISSION RD / KANSAS CITY

- 3,300 SF, 2<sup>nd</sup> generation restaurant space available in the burgeoning retail hub at 47th St and Mission Rd
- Adjacent to Walmart Neighborhood Market, Joe's KC BBQ, and Lulu's Thai Noodle Shop
- Outstanding street visibility and access; strong residential and employee populations
- With limited retail opportunities in Roeland Park, Mission Hills, Fairway, Westwood, & 39th St, this location easily draws traffic from Country Club Plaza, Westport, and The University of Kansas Health Systems campus