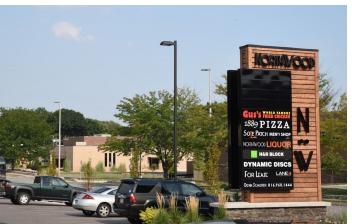

# NORTHWOOD. SHOPPING CENTER

#### 47TH ST & MISSION RD / KANSAS CITY

- 3,300 SF, 2<sup>nd</sup> generation restaurant space available in the burgeoning retail hub at 47th St and Mission Rd
- Adjacent to Walmart Neighborhood Market, Joe's KC BBQ, and Lulu's Thai Noodle Shop
- Outstanding street visibility and access; strong residential and employee populations
- With limited retail opportunities in Roeland Park, Mission Hills, Fairway, Westwood, & 39th St, this location easily draws traffic from Country Club Plaza, Westport, and The University of Kansas Health Systems campus