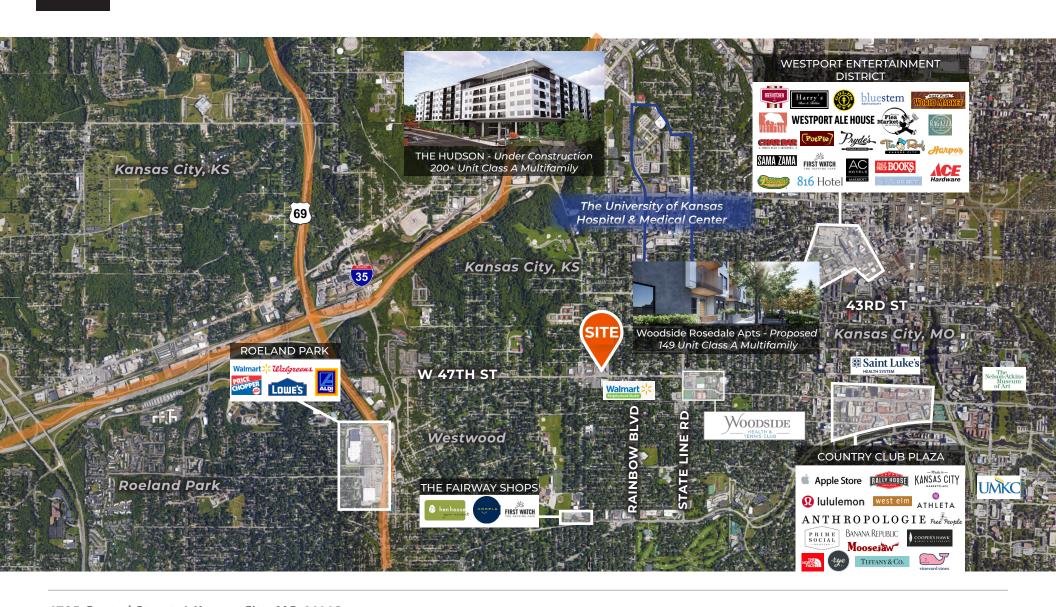

#### 47TH ST & MISSION RD / KANSAS CITY

- 3,300 SF, 2<sup>nd</sup> generation restaurant space available in the burgeoning retail hub at 47th St and Mission Rd
- Adjacent to Walmart Neighborhood Market, Joe's KC BBQ, and Lulu's Thai Noodle Shop
- Outstanding street visibility and access; strong residential and employee populations
- With limited retail opportunities in Roeland Park, Mission Hills, Fairway, Westwood, & 39th St, this location easily draws traffic from Country Club Plaza, Westport, and The University of Kansas Health Systems campus