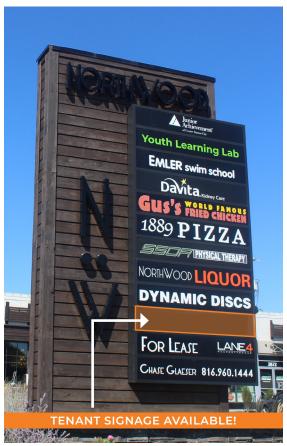

# NORTHWOOD. SHOPPING CENTER

#### 47TH ST & MISSION RD / KANSAS CITY

- 3,300 SF, 2<sup>nd</sup> generation restaurant space available in the burgeoning retail hub at 47th St and Mission Rd
- Adjacent to Walmart Neighborhood Market, Joe's KC BBQ, and Lulu's Thai Noodle Shop
- Outstanding street visibility and access; strong residential and employee populations
- With limited retail opportunities in Roeland Park, Mission Hills, Fairway, Westwood, & 39th St, this location easily draws traffic from Country Club Plaza, Westport, and The University of Kansas Health Systems campus