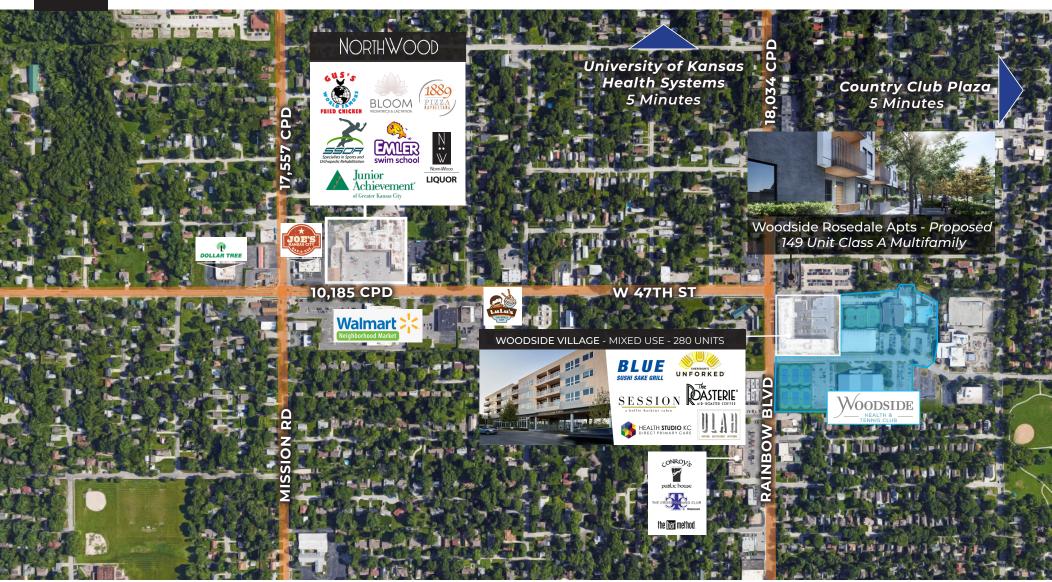

#### 47TH ST & MISSION RD / KANSAS CITY

- 3,300 SF, 2<sup>nd</sup> generation restaurant space available in the burgeoning retail hub at 47th St and Mission Rd
- Adjacent to Walmart Neighborhood Market, Joe's KC BBQ, and Lulu's Thai Noodle Shop
- Outstanding street visibility and access; strong residential and employee populations
- With limited retail opportunities in Roeland Park, Mission Hills, Fairway, Westwood, & 39th St, this location easily draws traffic from Country Club Plaza, Westport, and The University of Kansas Health Systems campus