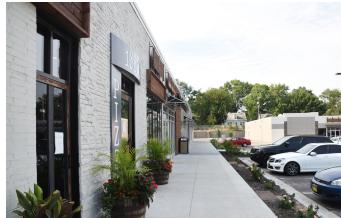

#### 47TH ST & MISSION RD / KANSAS CITY

- 3,300 SF, 2<sup>nd</sup> generation restaurant space available in the burgeoning retail hub at 47th St and Mission Rd
- Adjacent to Walmart Neighborhood Market, Joe's KC BBQ, and Lulu's Thai Noodle Shop
- Outstanding street visibility and access; strong residential and employee populations
- With limited retail opportunities in Roeland Park, Mission Hills, Fairway, Westwood, & 39th St, this location easily draws traffic from Country Club Plaza, Westport, and The University of Kansas Health Systems campus