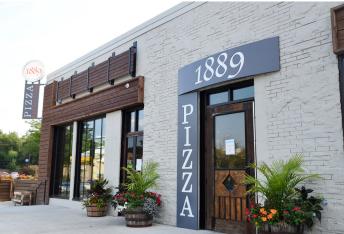

#### 47TH ST & MISSION RD / KANSAS CITY

- 3,300 SF, 2<sup>nd</sup> generation restaurant space available in the burgeoning retail hub at 47th St and Mission Rd
- Adjacent to Walmart Neighborhood Market, Joe's KC BBQ, and Lulu's Thai Noodle Shop
- Outstanding street visibility and access; strong residential and employee populations
- With limited retail opportunities in Roeland Park, Mission Hills, Fairway, Westwood, & 39th St, this location easily draws traffic from Country Club Plaza, Westport, and The University of Kansas Health Systems campus