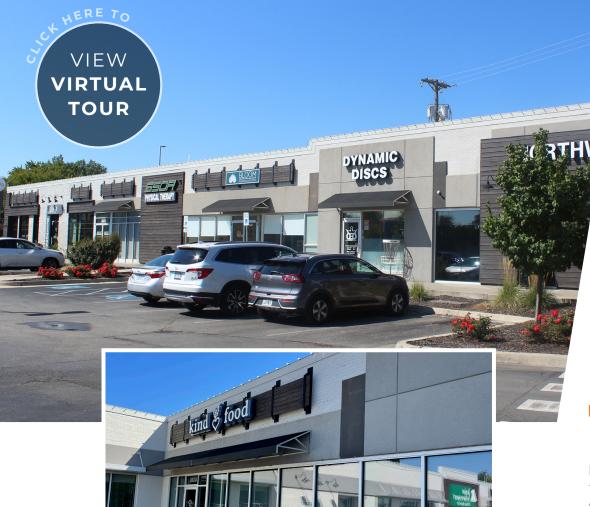

# **3,300 SF AVAILABLE - 2ND GEN RESTAURANT**

SITE

# NORTHWOOD. SHOPPING CENTER

#### 47TH ST & MISSION RD / KANSAS CITY

- 3,300 SF, 2<sup>nd</sup> generation restaurant space available in the burgeoning retail hub at 47th St and Mission Rd
- Adjacent to Walmart Neighborhood Market, Joe's KC BBQ, and Lulu's Thai Noodle Shop
- Outstanding street visibility and access; strong residential and employee populations
- With limited retail opportunities in Roeland Park, Mission Hills, Fairway, Westwood, & 39th St, this location easily draws traffic from Country Club Plaza, Westport, and The University of Kansas Health Systems campus