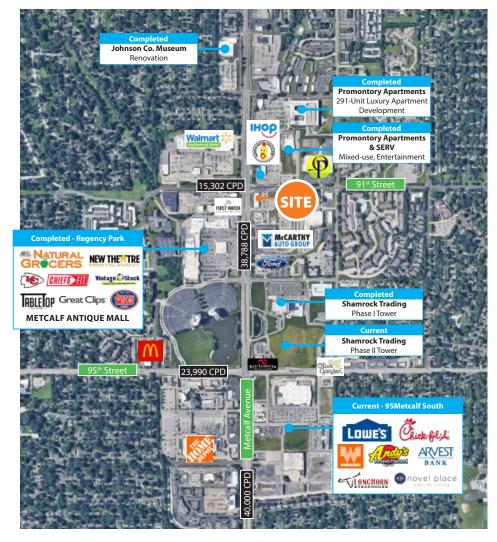

---|---------------|--------------------|-------------|--|--|
| Small Shops       | NOI           | CAP RATE      | VALUE              | PSF         |  |  |
|                   | \$376,080     | 6.5%          | \$5,790,000.00     | \$361.06    |  |  |
| CID               | ANNUAL INCOME | DISCOUNT RATE | NET PRESENT VALUE* | DURATION    |  |  |
|                   | \$78,433.62   | 8.00%         | \$704,492.88       | May 1, 2035 |  |  |
| TOTAL VALUE       | <u> </u>      |               | \$6 404 402 88     |             |  |  |

TOTAL VALUE \$6,494,492.88

<sup>\*</sup> Assumed annual income growth rate of 3.0%

| Pad Site | PSF  | SF     | VALUE        |  |
|----------|------|--------|--------------|--|
| 1.02 AC  | \$15 | 44,431 | \$666,468.00 |  |







## **LOCATION & SUBMARKET**





Current or recently completed development projects