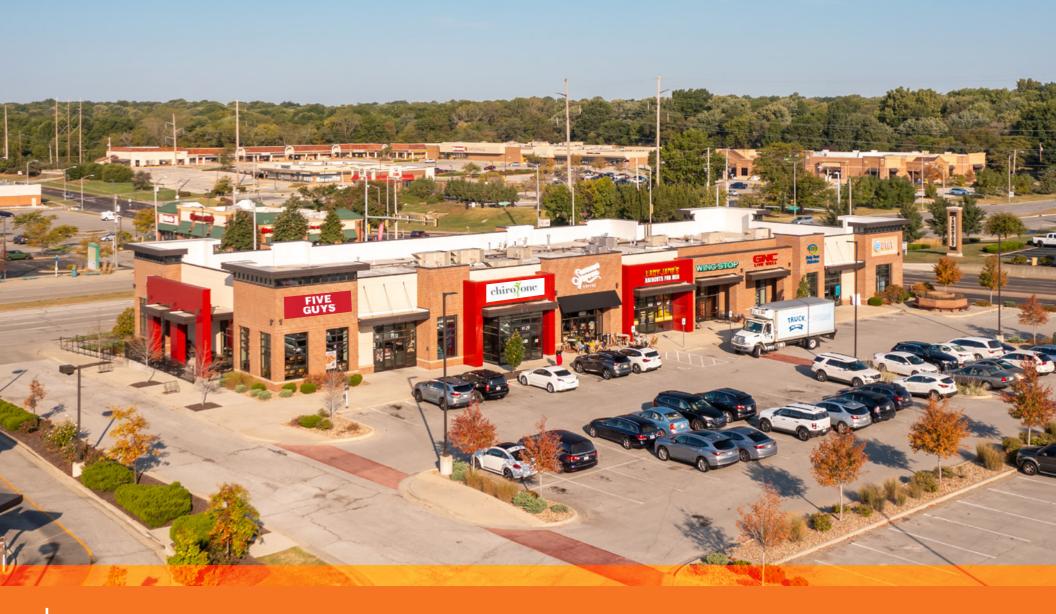

#### **GLENWOOD COMMONS**

**ADDRESS:** 9101 Metcalf Avenue

Overland Park, Kansas

TYPE: Multi-Tenant Retail Center

**GLA:** 16,036 SF

OCCUPANCY: 100%

**BUILT:** 2015

**PARKING:** 3.70/ 1,000 SF

#### **PROPERTY HIGHLIGHTS**

- Offering consists of 16,036 SF multi-tenant retail center, and CID revenue stream. Additional 1.02 AC Pad Site is available.
- Located in the heart of the Metcalf retail corridor in Johnson County, Kansas. Glenwood Commons is well-positioned to remain a strong asset.
- Site offers great access and visibility to over 54,000 cars per day at the intersection of 91st & Metcalf.
- New redevelopment and reinvestment within the corridor exceeding \$769.5 million over the past 5 years.