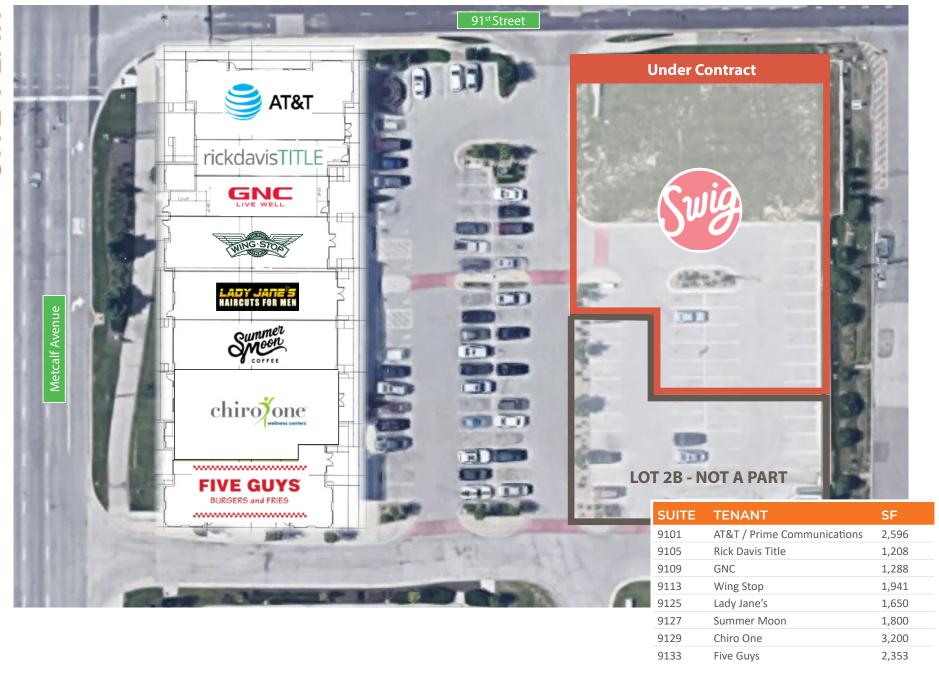

#### **GLENWOOD COMMONS**

**ADDRESS:** 9101 Metcalf Avenue

Overland Park, Kansas

TYPE: Multi-Tenant Retail Center

**GLA:** 16,036 SF

OCCUPANCY: 100%

**BUILT:** 2015

**PARKING:** 3.70/ 1,000 SF

#### **PROPERTY HIGHLIGHTS**

- Offering consists of 16,036 SF multi-tenant retail center, and CID revenue stream. Additional 1.02 AC Pad Site is available.
- Located in the heart of the Metcalf retail corridor in Johnson County, Kansas. Glenwood Commons is well-positioned to remain a strong asset.
- Site offers great access and visibility to over 54,000 cars per day at the intersection of 91st & Metcalf.
- New redevelopment and reinvestment within the corridor exceeding \$769.5 million over the past 5 years.