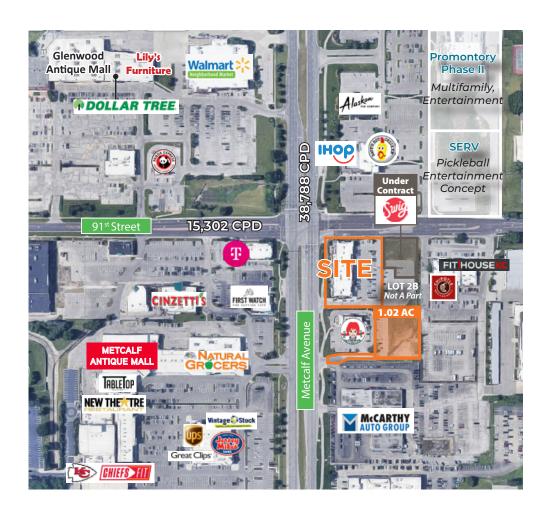

**ACREAGE:** 1.41 AC

#### **PROPERTY HIGHLIGHTS**

- Offering consists of 16,036 SF multi-tenant retail center, and CID revenue stream. Additional 1.02 AC Pad Site is available.
- Located in the heart of the Metcalf retail corridor in Johnson County, Kansas. Glenwood Commons is well-positioned to remain a strong asset.
- Site offers great access and visibility to over 54,000 cars per day at the intersection of 91st & Metcalf.
- New redevelopment and reinvestment within the corridor exceeding \$769.5 million over the past 5 years.

## **LOCATION & SUBMARKET**

Current or recently completed development projects