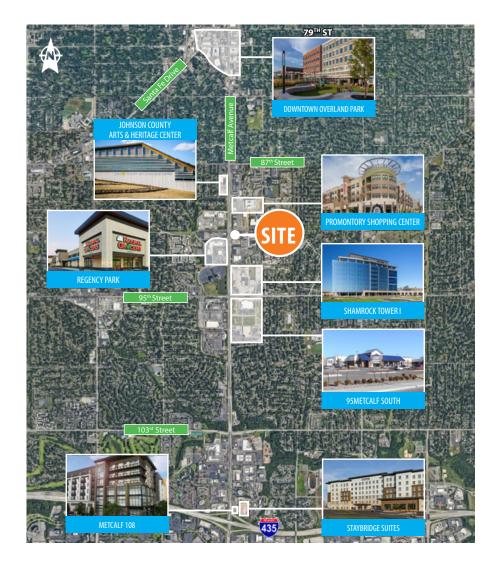

-|---------------|--------------------|-------------|--|--|
| Small Shops       | NOI           | CAP RATE      | VALUE              | PSF         |  |  |
|                   | \$376,080     | 6.5%          | \$5,790,000.00     | \$361.06    |  |  |
| CID               | ANNUAL INCOME | DISCOUNT RATE | NET PRESENT VALUE* | DURATION    |  |  |
|                   | \$78,433.62   | 8.00%         | \$704,492.88       | May 1, 2035 |  |  |
| TOTAL VALUE       | <u> </u>      |               | \$6 404 402 88     |             |  |  |

TOTAL VALUE \$6,494,492.88

<sup>\*</sup> Assumed annual income growth rate of 3.0%

| Pad Site | PSF  | SF     | VALUE        |  |
|----------|------|--------|--------------|--|
| 1.02 AC  | \$15 | 44,431 | \$666,468.00 |  |







## **LOCATION & SUBMARKET**





Current or recently completed development projects