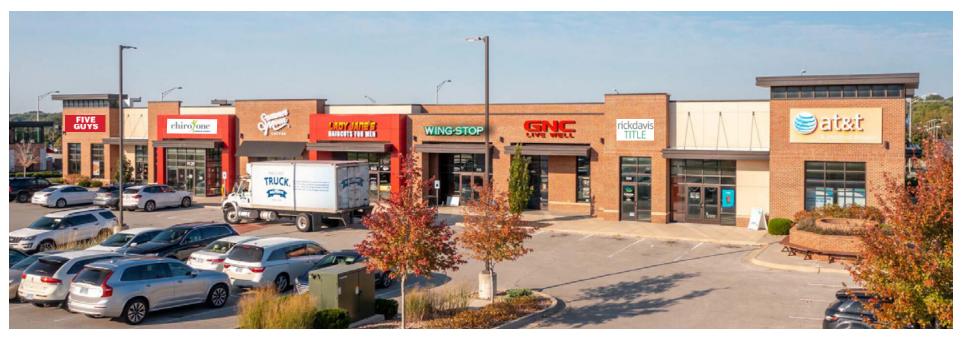

#### **GLENWOOD COMMONS**

**ADDRESS:** 9101 Metcalf Avenue

Overland Park, Kansas

TYPE: Multi-Tenant Retail Center

**GLA:** 16,036 SF

OCCUPANCY: 100%

**BUILT:** 2015

**PARKING:** 3.70/ 1,000 SF

#### **PROPERTY HIGHLIGHTS**

- Offering consists of 16,036 SF multi-tenant retail center, and CID revenue stream. Additional 1.02 AC Pad Site is available.
- Located in the heart of the Metcalf retail corridor in Johnson County, Kansas. Glenwood Commons is well-positioned to remain a strong asset.
- Site offers great access and visibility to over 54,000 cars per day at the intersection of 91st & Metcalf.
- New redevelopment and reinvestment within the corridor exceeding \$769.5 million over the past 5 years.