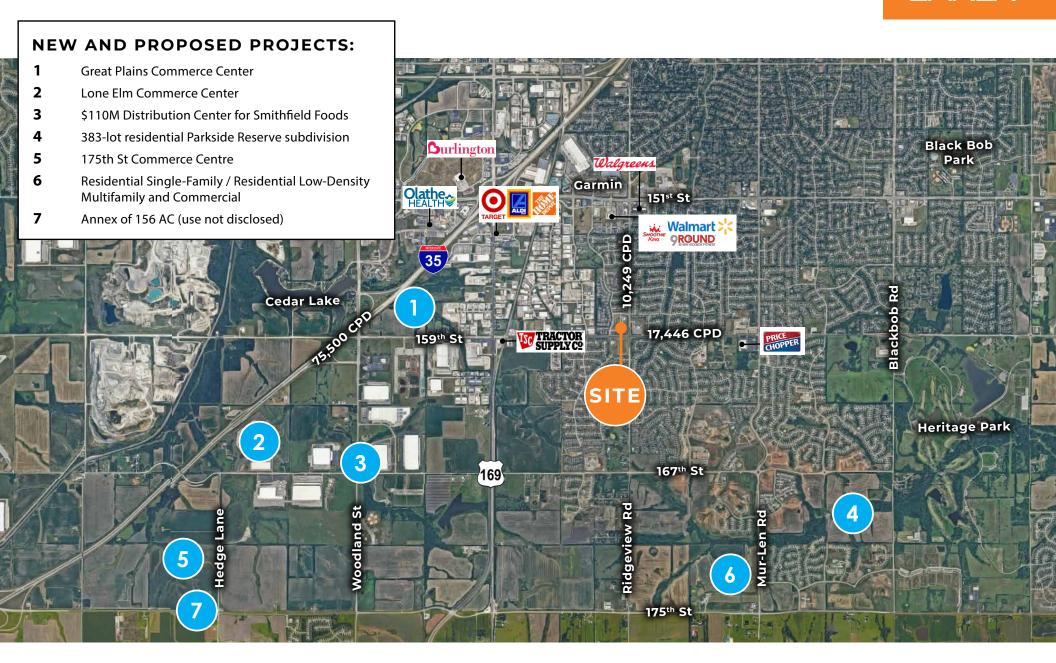

## PROPERTY HIGHLIGHTS

- 1.73 AC available along 159<sup>th</sup> St & Ridgeview Rd
- Located in a rapidly growing area of Olathe with a variety of residential, industrial, and office projects underway
- Excellent visibility to 159<sup>th</sup> & Ridgeview with over 25,000 cars per day
- Affluent area with household income ranging from \$110,000 - \$125,000+