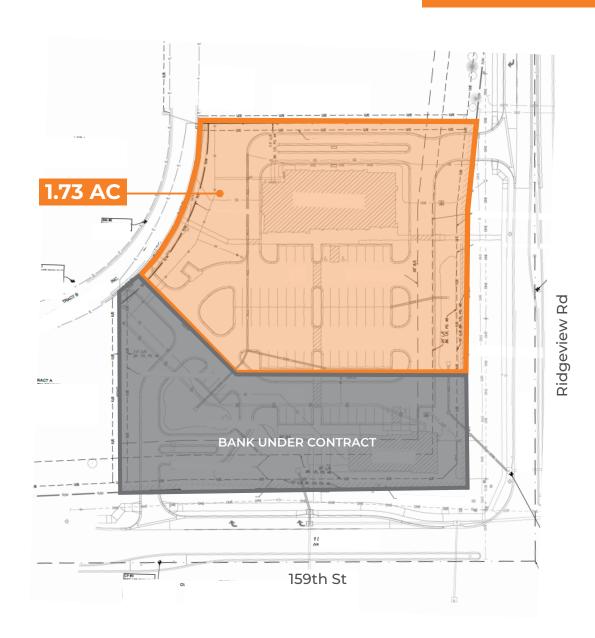

## PROPERTY HIGHLIGHTS

- 1.73 AC available along 159<sup>th</sup> St & Ridgeview Rd
- Located in a rapidly growing area of Olathe with a variety of residential, industrial, and office projects underway
- Excellent visibility to 159<sup>th</sup> & Ridgeview with over 25,000 cars per day
- Affluent area with household income ranging from \$110,000 - \$125,000+