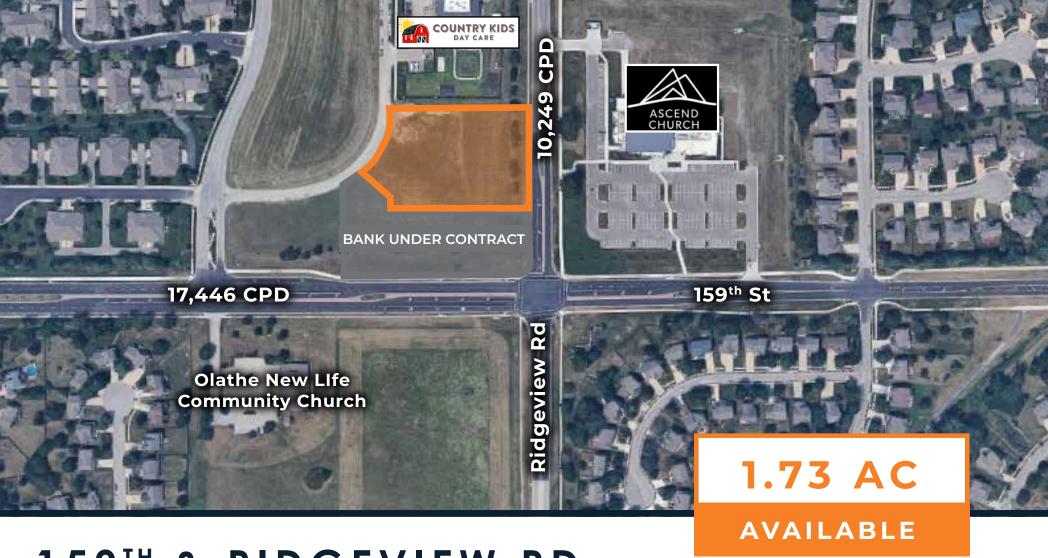

## PROPERTY HIGHLIGHTS

- 1.73 AC available along 159<sup>th</sup> St & Ridgeview Rd
- Located in a rapidly growing area of Olathe with a variety of residential, industrial, and office projects underway
- Excellent visibility to 159<sup>th</sup> & Ridgeview with over 25,000 cars per day
- Affluent area with household income ranging from \$110,000 - \$125,000+