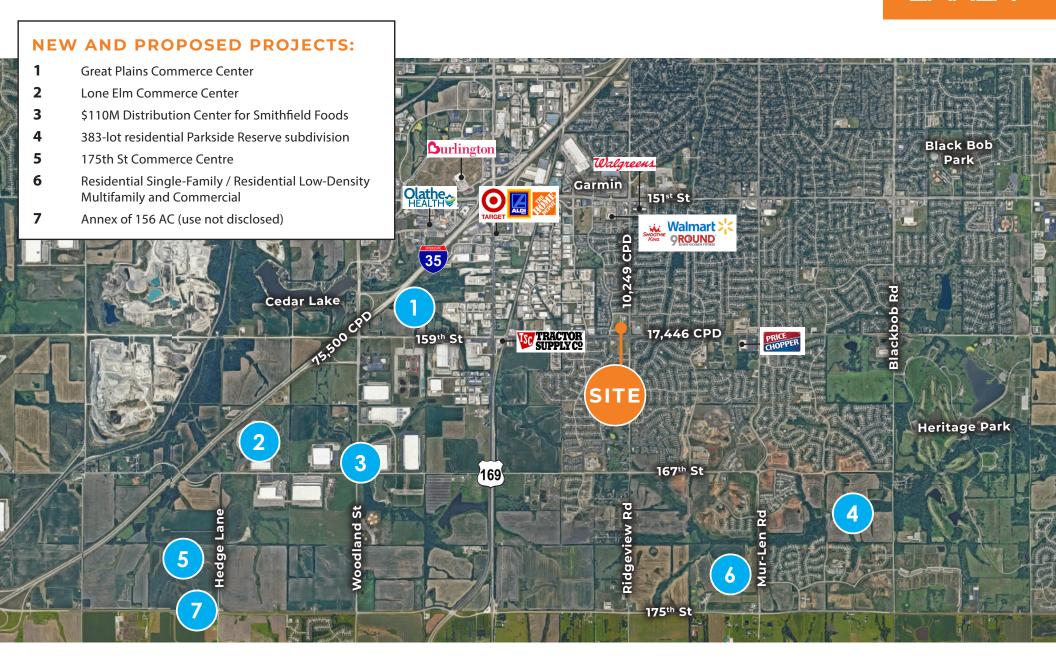

## PROPERTY HIGHLIGHTS

- 1.73 AC available along 159<sup>th</sup> St & Ridgeview Rd
- Located in a rapidly growing area of Olathe with a variety of residential, industrial, and office projects underway
- Excellent visibility to 159<sup>th</sup> & Ridgeview with over 25,000 cars per day
- Affluent area with household income ranging from \$110,000 - \$125,000+