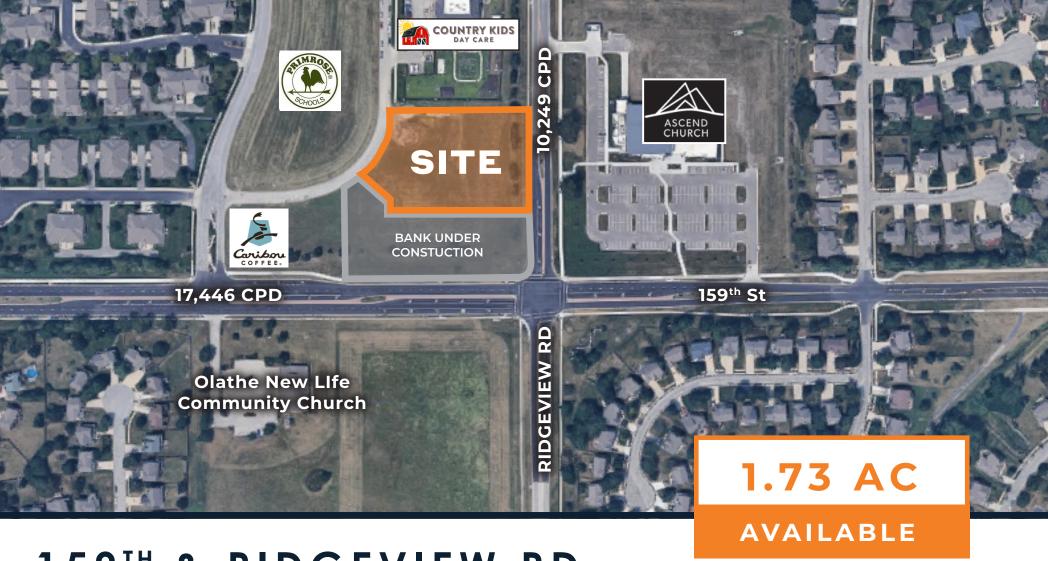

## PROPERTY HIGHLIGHTS

- 1.73 AC available along 159<sup>th</sup> St & Ridgeview Rd
- Located in a rapidly growing area of Olathe with a variety of residential, industrial, and office projects underway
- Excellent visibility to 159<sup>th</sup> & Ridgeview with over 25,000 cars per day
- Affluent area with household income ranging from \$110,000 - \$125,000+