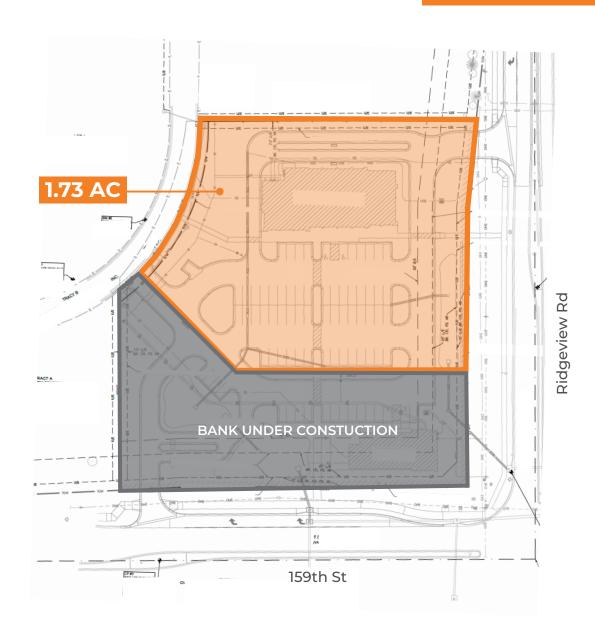

## PROPERTY HIGHLIGHTS

- 1.73 AC available along 159<sup>th</sup> St & Ridgeview Rd
- Located in a rapidly growing area of Olathe with a variety of residential, industrial, and office projects underway
- Excellent visibility to 159<sup>th</sup> & Ridgeview with over 25,000 cars per day
- Affluent area with household income ranging from \$110,000 - \$125,000+