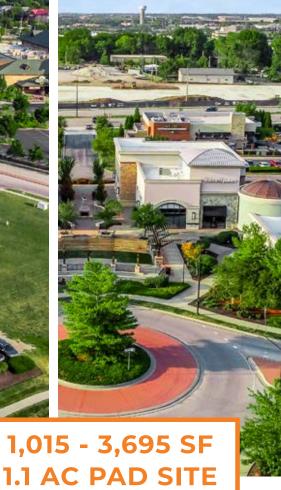

# OLATHE GATEWAY

- Retail availability:
  - 1,015 SF in-line
  - 1,330 SF in-line
  - **1,350 SF in-line** (combine up to 3,695 SF)
  - 1.1 AC Pad Site
- Anchored by Bass Pro & Main Event Entertainment
- Join Starbucks, Jason's Deli, Longhorn Steakhouse, Kansas Sampler, and Community Blood Center
- 89,000+ CPD on I-35 and 33,500 CPD+ along 119<sup>th</sup> Street
- New diverging diamond interchange recently completed