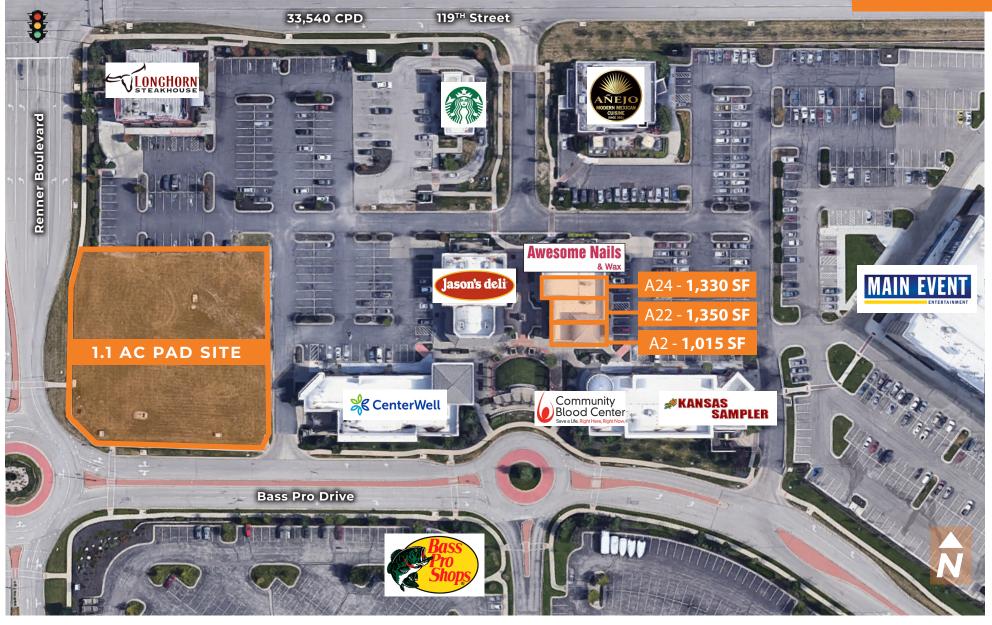

# OLATHE GATEWAY

- Retail availability:
  - 1,015 SF in-line
  - 1,330 SF in-line
  - **1,350 SF in-line** (combine up to 3,695 SF)
  - 1.1 AC Pad Site
- Anchored by Bass Pro & Main Event Entertainment
- Join Starbucks, Jason's Deli, Longhorn Steakhouse, Kansas Sampler, and Community Blood Center
- 89,000+ CPD on I-35 and 33,500 CPD+ along 119<sup>th</sup> Street
- New diverging diamond interchange recently completed