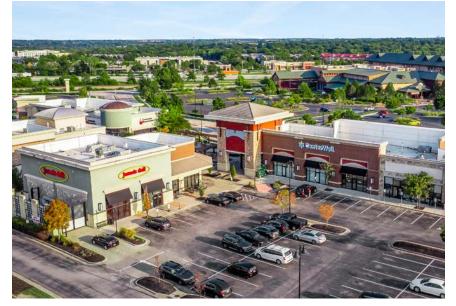

# OLATHE GATEWAY

- Retail availability:
  - 1,015 SF in-line
  - 1,330 SF in-line
  - **1,350 SF in-line** (combine up to 3,695 SF)
  - 1.1 AC Pad Site
- Anchored by Bass Pro & Main Event Entertainment
- Join Starbucks, Jason's Deli, Longhorn Steakhouse, Kansas Sampler, and Community Blood Center
- 89,000+ CPD on I-35 and 33,500 CPD+ along 119<sup>th</sup> Street
- New diverging diamond interchange recently completed