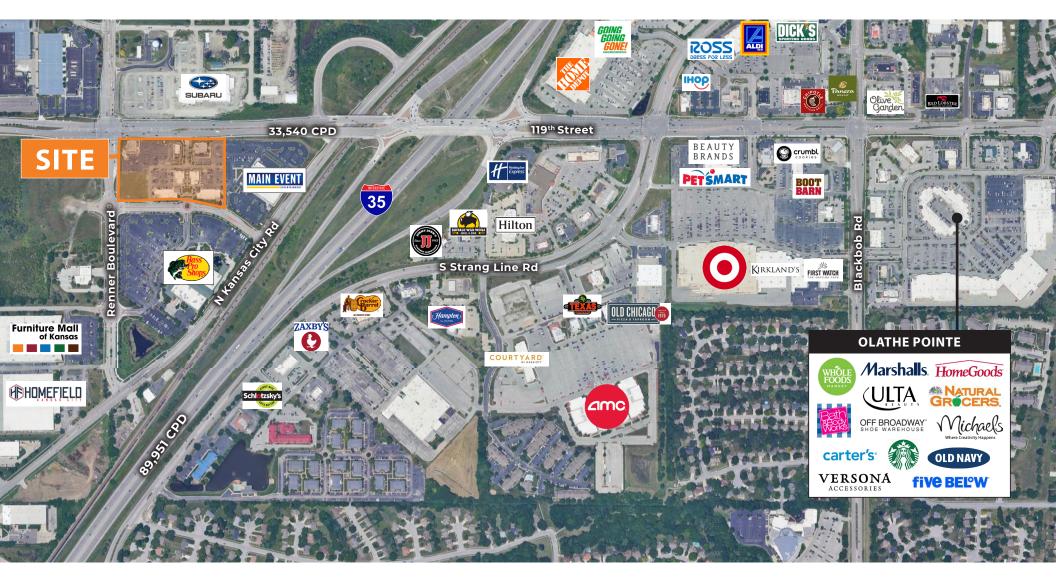

lability:
  - 1,015 SF in-line
  - 1,330 SF in-line
  - **1,350 SF in-line** (combine up to 3,695 SF)
  - 1.1 AC Pad Site
- Anchored by Bass Pro & Main Event Entertainment
- Join Starbucks, Jason's Deli, Longhorn Steakhouse, Kansas Sampler, and Community Blood Center
- 89,000+ CPD on I-35 and 33,500 CPD+ along 119<sup>th</sup> Street
- New diverging diamond interchange recently completed

| DEMOGRAPHICS      | 1 MI     | 3 MI      | 5 MI      |
|-------------------|----------|-----------|-----------|
| Population        | 9,964    | 80,605    | 228,283   |
| Daytime Employees | 11,346   | 65,067    | 140,810   |
| Avg. HH Income    | \$86,117 | \$111,416 | \$124,673 |
| # of Businesses   | 490      | 3,815     | 9,529     |



### LANE4



#### 119<sup>TH</sup> & I-35 SUBMARKET

## LANE4