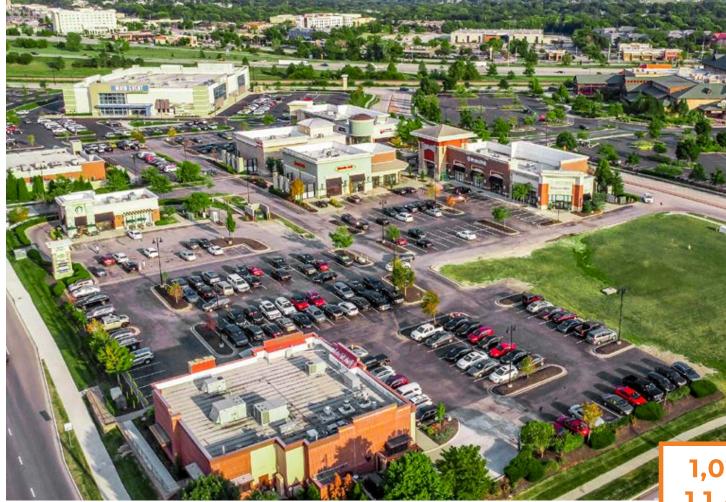

# **OLATHE GATEWAY**

SWC 119<sup>TH</sup> & I-35 • RETAIL CENTER • OLATHE, KS

**AVAILABLE** 

# OLATHE GATEWAY

- Retail availability:
  - 1,015 SF in-line
  - 1,330 SF in-line
  - **1,350 SF in-line** (combine up to 3,695 SF)
  - 1.1 AC Pad Site
- Anchored by Bass Pro & Main Event Entertainment
- Join Starbucks, Jason's Deli, Longhorn Steakhouse, Kansas Sampler, and Community Blood Center
- 89,000+ CPD on I-35 and 33,500 CPD+ along 119<sup>th</sup> Street
- New diverging diamond interchange recently completed