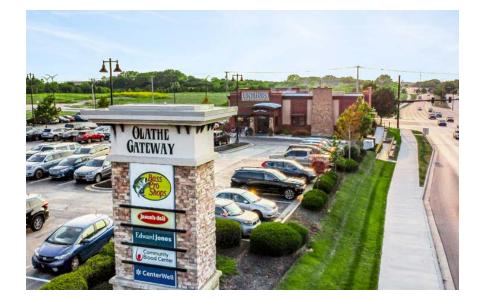

# OLATHE GATEWAY

- Retail availability:
  - 1,015 SF in-line
  - 1,330 SF in-line
  - **1,350 SF in-line** (combine up to 3,695 SF)
  - 1.1 AC Pad Site
- Anchored by Bass Pro & Main Event Entertainment
- Join Starbucks, Jason's Deli, Longhorn Steakhouse, Kansas Sampler, and Community Blood Center
- 89,000+ CPD on I-35 and 33,500 CPD+ along 119<sup>th</sup> Street
- New diverging diamond interchange recently completed