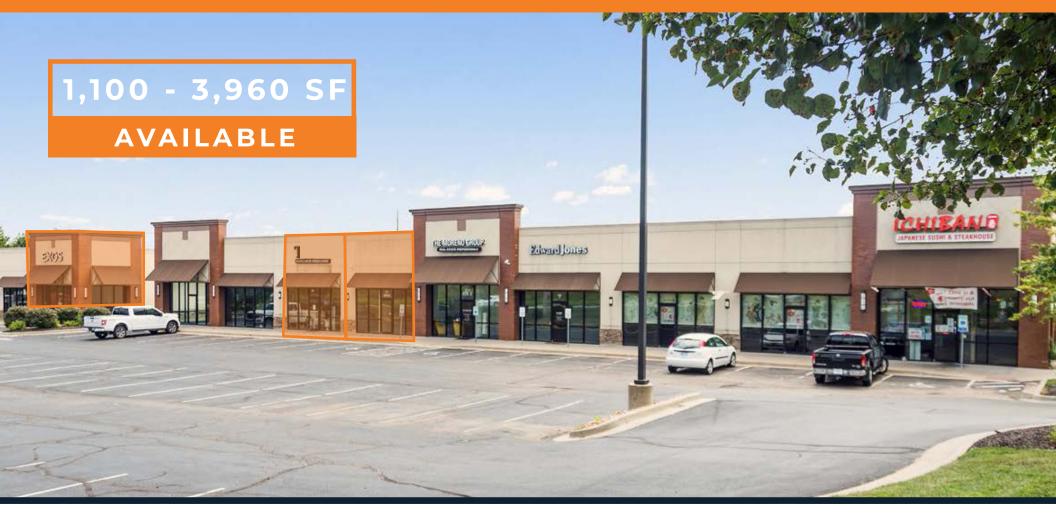

### **PROPERTY HIGHLIGHTS**

- Retail and Office Space available for lease
  - 1,100 SF former salon space
  - 1,320 SF former office space
    - Spaces contiguous up to 2,420 SF
  - **3,960 SF** former chiropractic/physical therapy space
- Great visibility to Eisenhower Rd with over 14,000 CPD
- Ideally positioned between Main St retail corridor and anchor grocers
- Located in affluent neighborhood with over \$116,000 average HH income within 1-mile of center

#### **AVAILABILITY**

| SUITE | SF    |
|-------|-------|
| C*    | 1,100 |
| D*    | 1,320 |
| I     | 3,960 |

\*Combine up to 2,420 SF

DAVITA CENTER