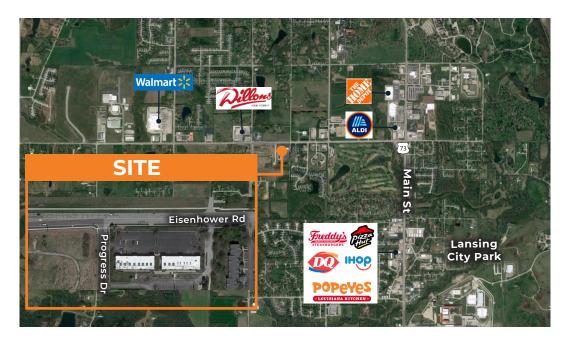

### **PROPERTY HIGHLIGHTS**

- Retail and Office Space available for lease
  - 1,100 SF former salon space
  - 1,320 SF former office space
    - Spaces contiguous up to 2,420 SF
  - **3,960 SF** former chiropractic/physical therapy space
- Great visibility to Eisenhower Rd with over 14,000 CPD
- Ideally positioned between Main St retail corridor and anchor grocers
- Located in affluent neighborhood with over \$116,000 average HH income within 1-mile of center