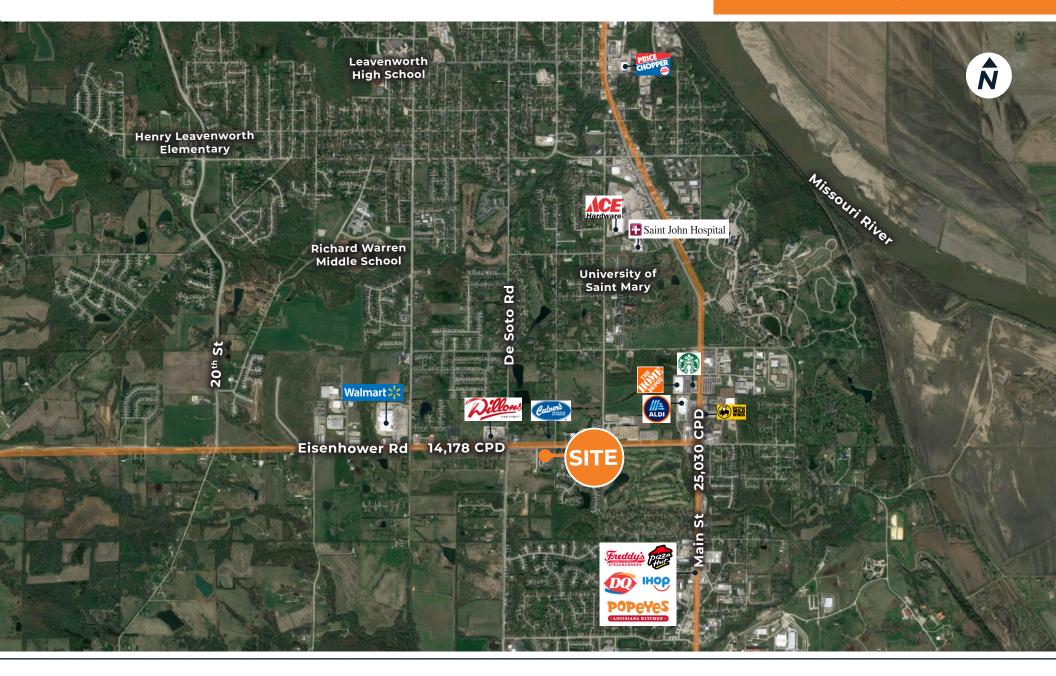

### **PROPERTY HIGHLIGHTS**

- Retail and Office Space available for lease
  - 1,100 SF former salon space
  - 1,320 SF former office space
    - Spaces contiguous up to 2,420 SF
  - **3,960 SF** former chiropractic/physical therapy space
- Great visibility to Eisenhower Rd with over 14,000 CPD
- Ideally positioned between Main St retail corridor and anchor grocers
- Located in affluent neighborhood with over \$116,000 average HH income within 1-mile of center