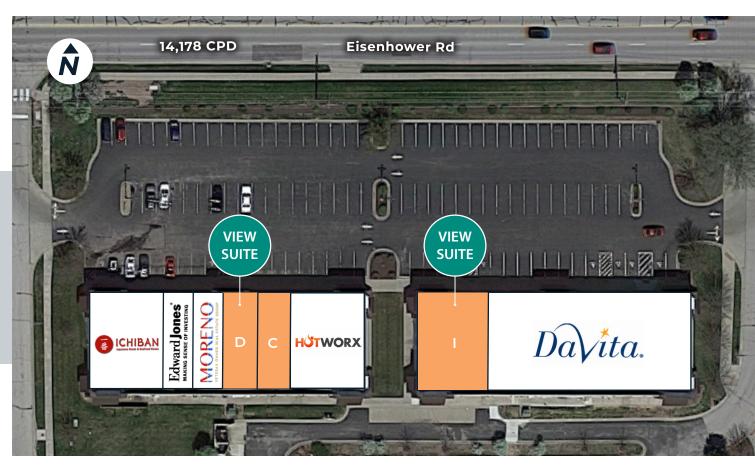

DAVITA CENTER

SITE PLAN

#### **AVAILABILITY**

| SUITE | SF    |
|-------|-------|
| C*    | 1,100 |
| D*    | 1,320 |
| I     | 3,960 |

\*Combine up to 2,420 SF

DAVITA CENTER