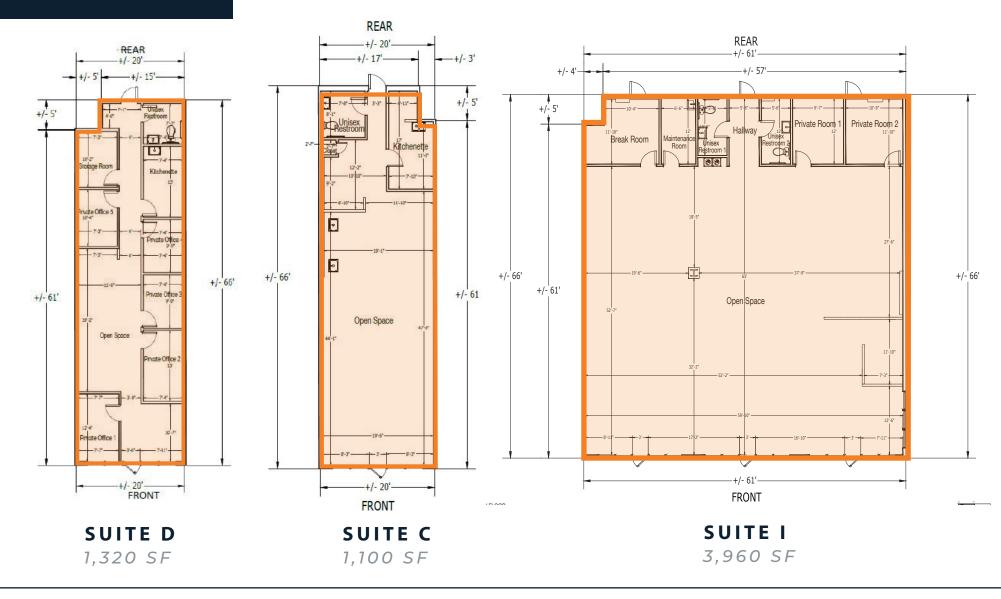

#### FLOOR PLANS

#### **AVAILABILITY**

| SUITE | SF    |
|-------|-------|
| C*    | 1,100 |
| D*    | 1,320 |
| I     | 3,960 |

\*Combine up to 2,420 SF

DAVITA CENTER