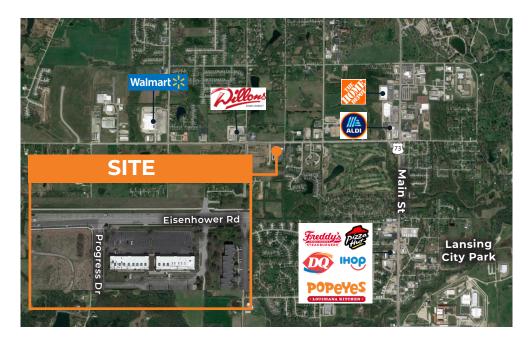

#### PROPERTY HIGHLIGHTS

- Retail and Office Space available for lease:
  - 1,100 SF former salon space
  - 1,200 SF former office space
  - **3,960 SF** former chiropractic/physical therapy space
- Great visibility to Eisenhower Rd with over 14,000 CPD
- Ideally positioned between Main St retail corridor and anchor grocers
- \$116,000+ average HH income within 1-mile of center
- DaVita Shopping Center sees 90,700 visits per year, with an average dwell time of 54 minutes Source: Placer.Ai (2025)