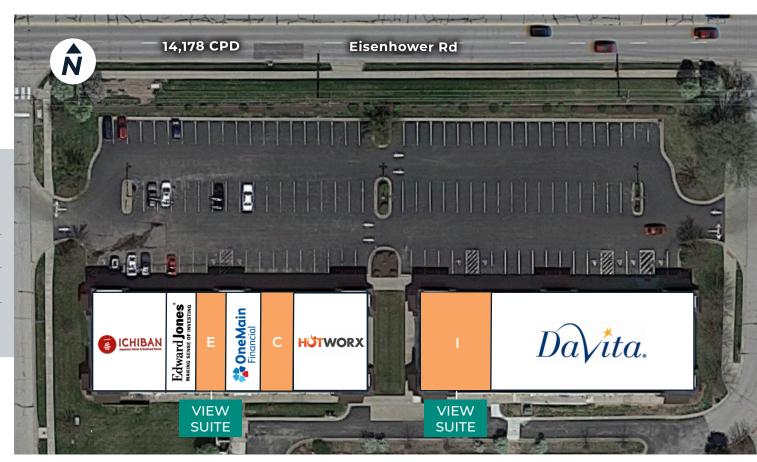

### SITE PLAN

## **AVAILABILITY**

| SUITE | SF    |
|-------|-------|
| С     | 1,100 |
| Е     | 1,200 |
| 1     | 3,960 |