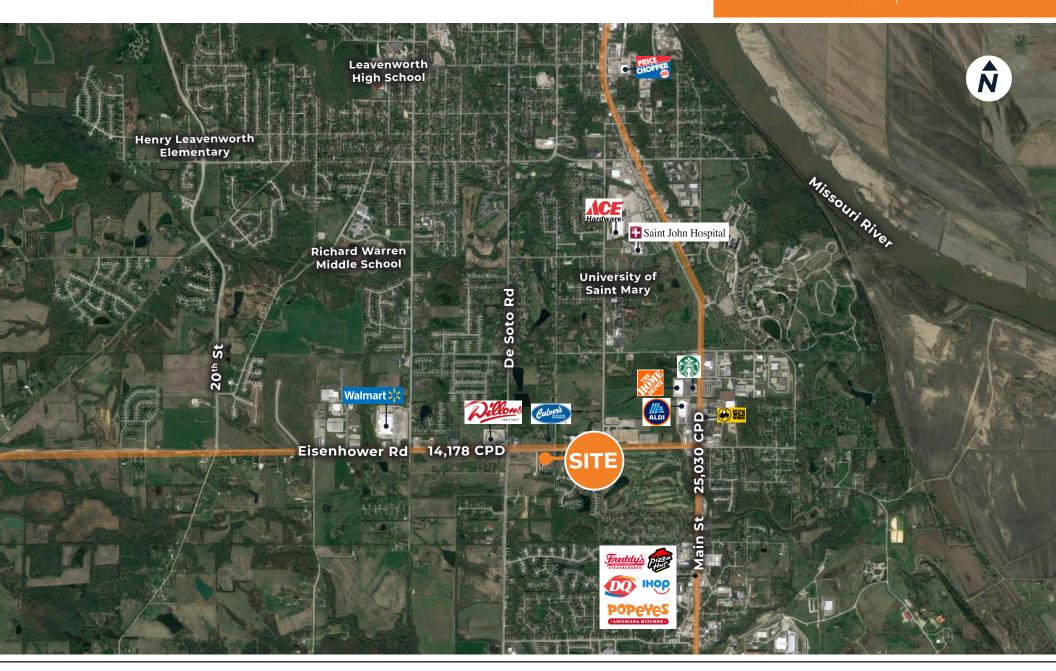

#### PROPERTY HIGHLIGHTS

- Retail and Office Space available for lease:
  - 1,100 SF former salon space
  - 1,200 SF former office space
  - **3,960 SF** former chiropractic/physical therapy space
- Great visibility to Eisenhower Rd with over 14,000 CPD
- Ideally positioned between Main St retail corridor and anchor grocers
- \$116,000+ average HH income within 1-mile of center
- DaVita Shopping Center sees 90,700 visits per year, with an average dwell time of 54 minutes Source: Placer.Ai (2025)

### SITE PLAN