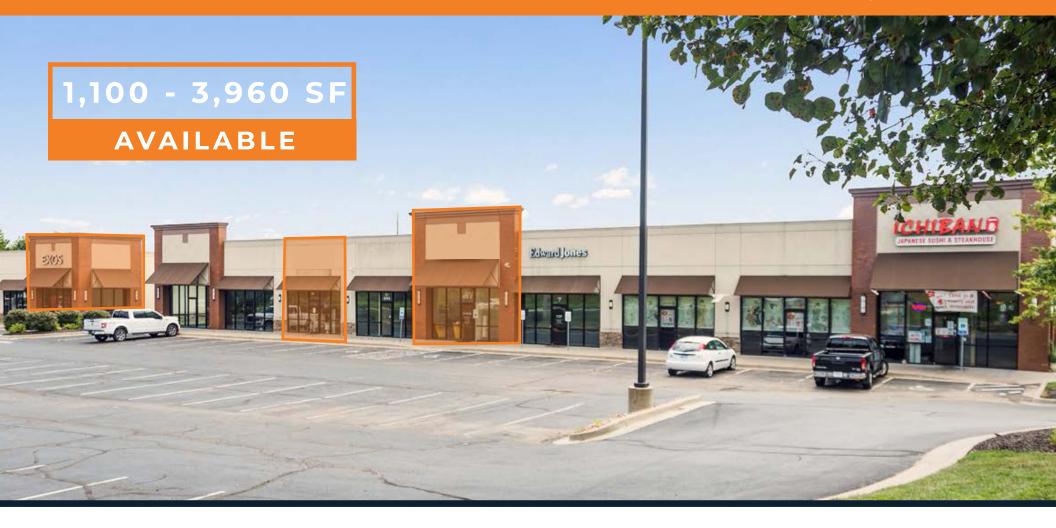

#### PROPERTY HIGHLIGHTS

- Retail and Office Space available for lease:
  - 1,100 SF former salon space
  - 1,200 SF former office space
  - **3,960 SF** former chiropractic/physical therapy space
- Great visibility to Eisenhower Rd with over 14,000 CPD
- Ideally positioned between Main St retail corridor and anchor grocers
- \$116,000+ average HH income within 1-mile of center
- DaVita Shopping Center sees 90,700 visits per year, with an average dwell time of 54 minutes Source: Placer.Ai (2025)

## **AVAILABILITY**

| SUITE | SF    |
|-------|-------|
| С     | 1,100 |
| Е     | 1,200 |
| 1     | 3,960 |