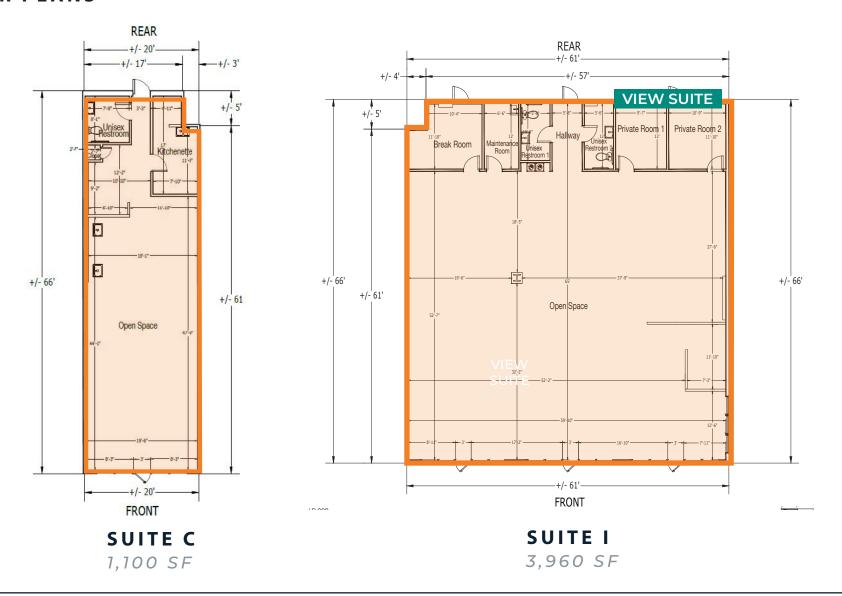

### **FLOOR PLANS**

## **AVAILABILITY**

| SUITE | SF    |
|-------|-------|
| С     | 1,100 |
| Е     | 1,200 |
| 1     | 3,960 |