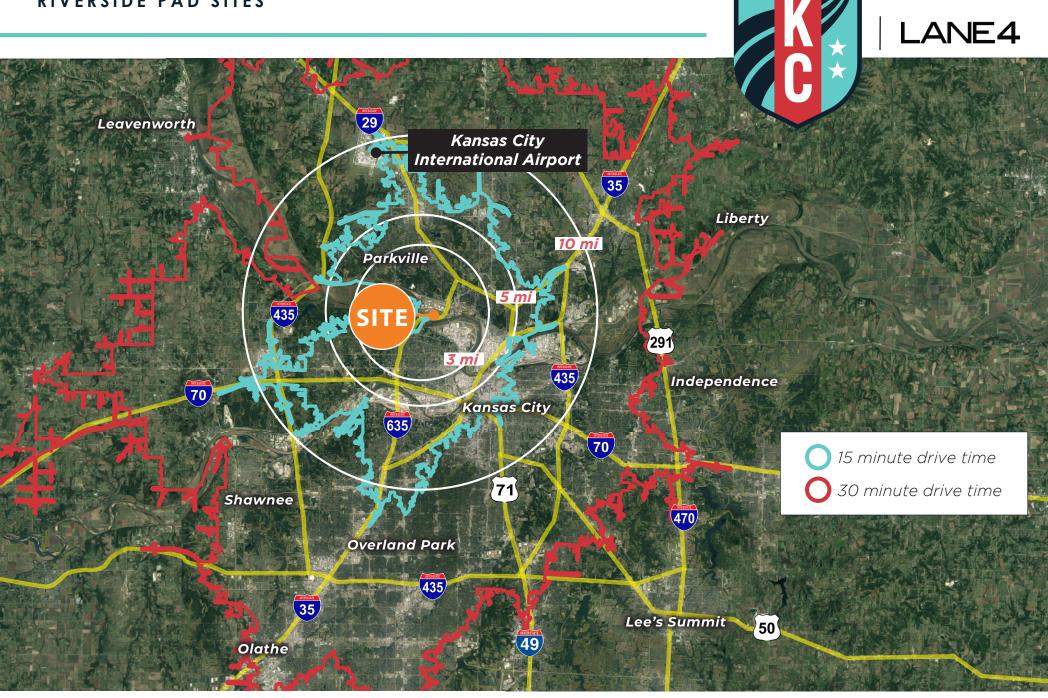

| DEMOGRAPHICS       | 1 MI      | 3 MI     | 5 MI     |
|--------------------|-----------|----------|----------|
| Daytime Population | 5,585     | 40,635   | 162,872  |
| # of Employees     | 2,950     | 19,632   | 90,073   |
| # of Businesses    | 111       | 1,117    | 5,933    |
| Avg HH Income      | \$125,736 | \$81,726 | \$78,746 |