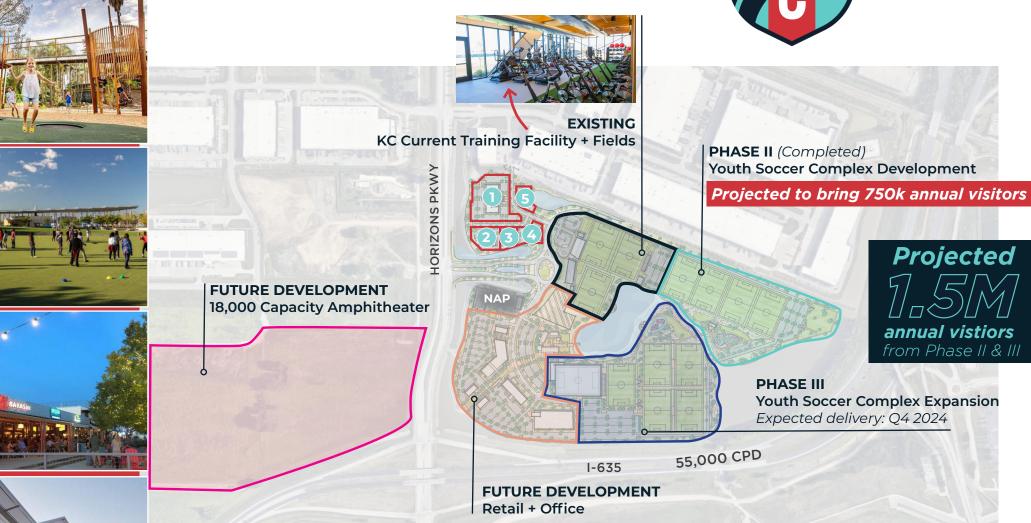

## PROPERTY HIGHLIGHTS

- + Up to 6.09 AC available for sale, lease, ground lease, or build to suit
- + Development to be anchored by the New KC Current Training Facility and Youth Soccer Complex
  - · Existing KC Current Training Facility, Indoor Training Facility, and three outdoor fields
  - Phase 2 (Completed) Youth Soccer Complex with 4 outdoor fields
  - Phase 3 (Planned) Delivery of 5 outdoor soccer fields and one indoor soccer field anticipated for Q4 2024
- + Live Nation is developing an 18,000 capacity amphitheater on the west side of Horizon Pkwy
- + Direct access to I-635 with 55,000 CPD
- + Likely 2026 World Cup base camp site for a competing country's national team

## PARCEL DATA (SUBJECT TO CHANGE):

- +/-3.03 AC (+/- 132,200 SF)
- 2 **+/-1.08 AC** (+/- 47,175 SF)
- **3 +/-0.60AC** (+/- 26,500 SF )
- **4 +/-0.80 AC** (+/- 34,800 SF)
- 5 **+/-0.58 AC** (+/- 25,500 SF)

Youth Soccer Complex is a Key Demand Driver

Weekday events, 20+ multi-day tournaments per year, 10+ hours of programming every day

816.268.9110 / cglaeser@lane4group.com