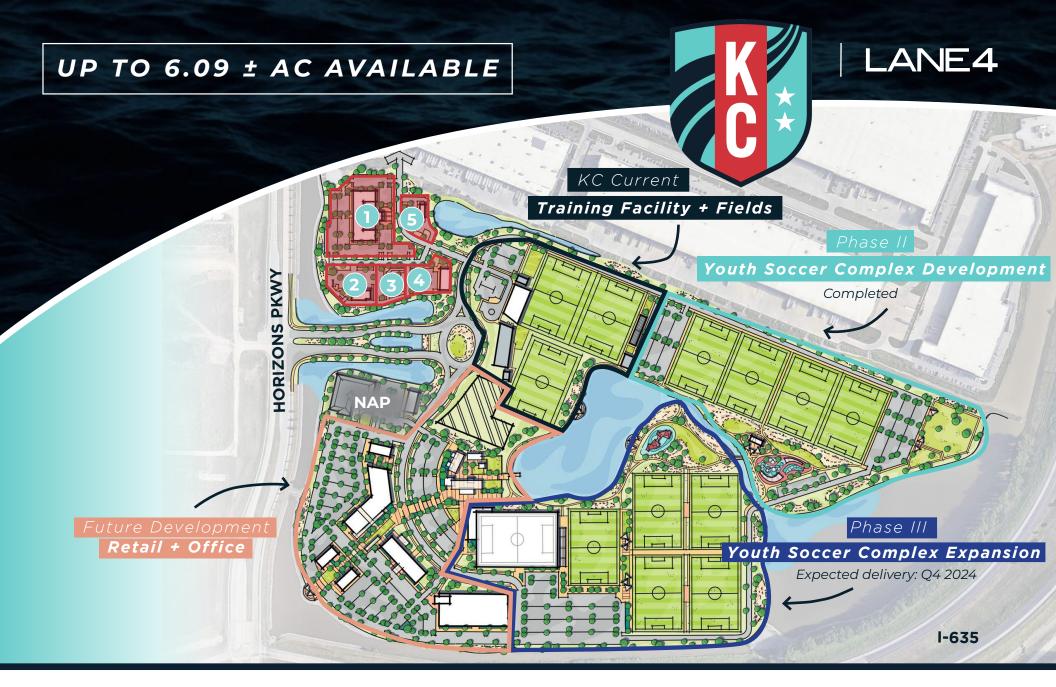

## RIVERSIDE PAD SITES

FOR SALE, LEASE, GROUND LEASE, OR BTS

## PROPERTY HIGHLIGHTS

- + Up to 6.09 AC available for sale, lease, ground lease, or build to suit
- + Development to be anchored by the New KC Current Training Facility and Youth Soccer Complex
  - · Existing KC Current Training Facility, Indoor Training Facility, and three outdoor fields
  - Phase 2 (Completed) Youth Soccer Complex with 4 outdoor fields
  - Phase 3 (Planned) Delivery of 5 outdoor soccer fields and one indoor soccer field anticipated for Q4 2024
- + Live Nation is developing an 18,000 capacity amphitheater on the west side of Horizon Pkwy
- + Direct access to I-635 with 55,000 CPD
- + Likely 2026 World Cup base camp site for a competing country's national team

## PARCEL DATA (SUBJECT TO CHANGE):

- +/-3.03 AC (+/- 132,200 SF)
- 2 **+/-1.08 AC** (+/- 47,175 SF)
- **3 +/-0.60AC** (+/- 26,500 SF )
- **4 +/-0.80 AC** (+/- 34,800 SF)
- 5 **+/-0.58 AC** (+/- 25,500 SF)