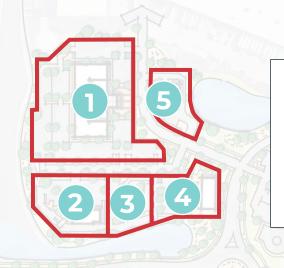

## PARCEL DATA (SUBJECT TO CHANGE):

- +/-3.03 AC (+/- 132,200 SF)
- 2 **+/-1.08 AC** (+/- 47,175 SF)
- **3 +/-0.60AC** (+/- 26,500 SF )
- **4 +/-0.80 AC** (+/- 34,800 SF)
- 5 **+/-0.58 AC** (+/- 25,500 SF)