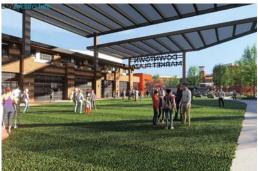

**Conceptual Exterior Rendering** 

#### **RESTAURANT + ENTERTAINMENT**

3,000 - 10,500 SF (Divisible)

- Prominence in Lee's Summit's most anticipated mixed-use development
- Adjoins planned covered Outdoor Performance Area with live events throughout the year
- Across from four-season Farmer's Market & Event Space
- Live events throughout the year and 7-day-a-week city-sponsored programming planned for adjacent Outdoor Performance Area and Event Space