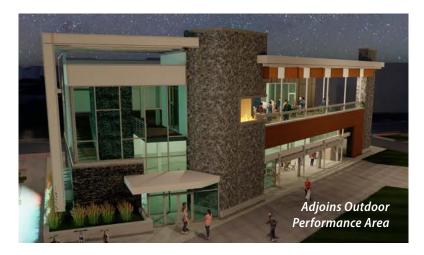

## RESTAURANT + ENTERTAINMENT

3,000 - 10,500 SF (Divisible)

**Conceptual Exterior Rendering** 

**Conceptual Interior Rendering** 

**PROJECT KEY** 

Conceptual Exterior Rendering