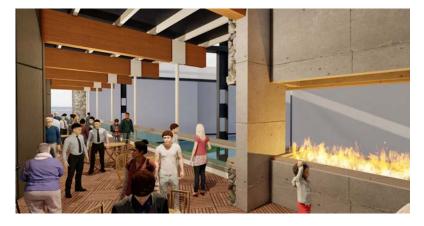

## RESTAURANT + ENTERTAINMENT

3,000 - 10,500 SF (Divisible)

**Conceptual Exterior Rendering** 

**Conceptual Interior Rendering** 

**PROJECT KEY** 