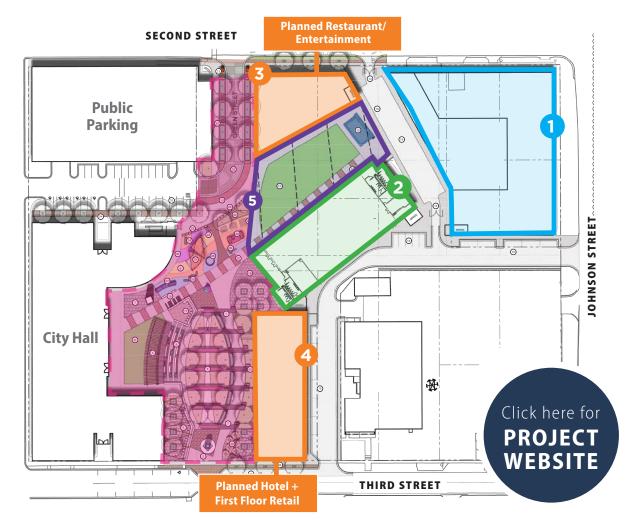

# PROJECT SITE PLAN

- 1 MULTI-FAMILY + DEDICATED PARKING
- **FARMER'S MARKET & EVENT SPACE**Breaking Ground Q4 2023
- **RESTAURANT/ENTERTAINMENT** 3,000 10,500 sf available (divisible)
- **FIRST FLOOR RESTAURANT/RETAIL** 1,500 7,000 sf available (1st floor)
- **COVERED OUTDOOR PERFORMANCE AREA** *Breaking Ground Q4 2023*
- CITY HALL/PEDESTRIAN PAVILION
  Breaking Ground Q4 2023

Famer's Market & Event Space

**Outdoor Performance Area** 

**PROJECT KEY** 

#### SITE PLAN