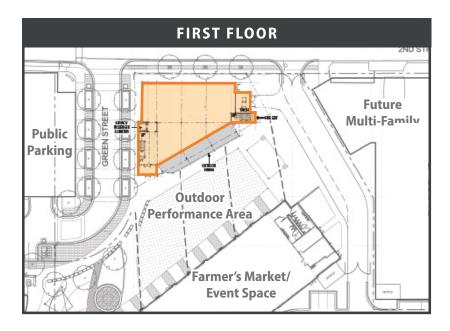

# PROJECT SITE PLAN

- 1 MULTI-FAMILY + DEDICATED PARKING
- **FARMER'S MARKET & EVENT SPACE**Breaking Ground Q4 2023
- **RESTAURANT/ENTERTAINMENT** 3,000 10,500 sf available (divisible)
- **FIRST FLOOR RESTAURANT/RETAIL** 1,500 7,000 sf available (1st floor)
- **COVERED OUTDOOR PERFORMANCE AREA** *Breaking Ground Q4 2023*
- CITY HALL/PEDESTRIAN PAVILION
  Breaking Ground Q4 2023

Famer's Market & Event Space

**Outdoor Performance Area** 

**PROJECT KEY** 

#### SITE PLAN