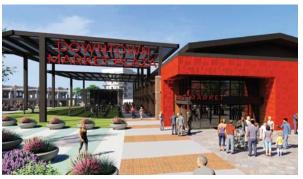

### LEE'S SUMMIT LANE4

#### **DOWNTOWN MARKET PLAZA**





# PROJECT SITE PLAN

- 1 MULTI-FAMILY + DEDICATED PARKING
- **FARMER'S MARKET & EVENT SPACE**Breaking Ground Q4 2023
- **RESTAURANT/ENTERTAINMENT** 3,000 10,500 sf available (divisible)
- **FIRST FLOOR RESTAURANT/RETAIL** 1,500 7,000 sf available (1st floor)
- **COVERED OUTDOOR PERFORMANCE AREA** *Breaking Ground Q4 2023*
- CITY HALL/PEDESTRIAN PAVILION
  Breaking Ground Q4 2023







Famer's Market & Event Space



**Outdoor Performance Area** 









**PROJECT KEY** 

#### **RESTAURANT + ENTERTAINMENT**

3,000 - 10,500 SF (Divisible)

- Prominence in Lee's Summit's most anticipated mixed-use development
- Adjoins planned covered Outdoor Performance Area with live events throughout the year
- Across from four-season Farmer's Market & Event Space
- Live events throughout the year and 7-day-a-week city-sponsored programming planned for adjacent Outdoor Performance Area and Event Space



**Conceptual Exterior Rendering** 





#### SITE PLAN







## RESTAURANT + ENTERTAINMENT

3,000 - 10,500 SF (Divisible)



**Conceptual Exterior Rendering** 



**Conceptual Interior Rendering** 









**PROJECT KEY** 

#### FIRST FLOOR RETAIL + RESTAURANT 1,500 - 7,000 SF

- F