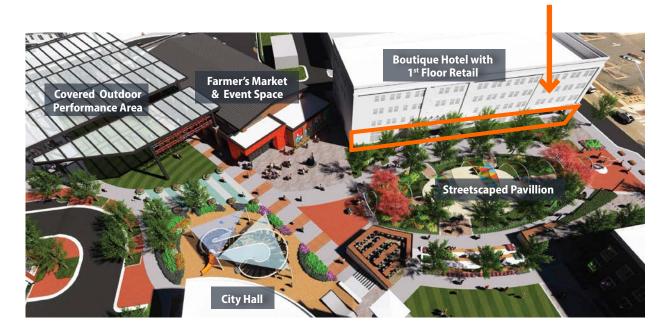

#### FIRST FLOOR RETAIL + RESTAURANT 1,500 - 7,000 SF

- First floor of planned boutique hotel, situated at the gateway of Downtown Lee's Summit new, prominent mixed-use project
- Located next to four-season Farmer's Market & Event Space, Outdoor
   Performance Area and Streetsaped Pavillion with live events and 7-day a-week programming throughout the year
- Farmer's Market occurs twice a week with weekly downtown festivals, corporate events, weddings, etc.
- Easy access to anywhere in Lee's Summit and Jackson County, MO, the most populated county in the Kansas City MSA