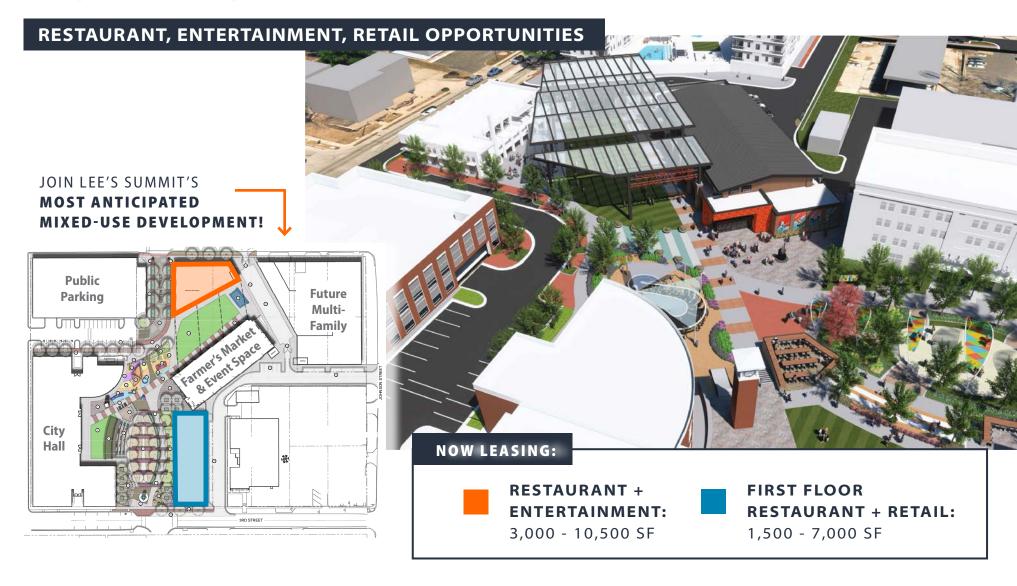

# PROJECT SITE PLAN

- 1 MULTI-FAMILY + DEDICATED PARKING
- **FARMER'S MARKET & EVENT SPACE**Breaking Ground Q4 2023
- **RESTAURANT/ENTERTAINMENT** 3,000 10,500 sf available (divisible)
- **FIRST FLOOR RESTAURANT/RETAIL** 1,500 7,000 sf available (1st floor)
- **COVERED OUTDOOR PERFORMANCE AREA** *Breaking Ground Q4 2023*
- CITY HALL/PEDESTRIAN PAVILION
  Breaking Ground Q4 2023

Famer's Market & Event Space

**Outdoor Performance Area** 

**PROJECT KEY** 

#### **RESTAURANT + ENTERTAINMENT**

3,000 - 10,500 SF (Divisible)

- Prominence in Lee's Summit's most anticipated mixed-use development
- Adjoins planned covered Outdoor Performance Area with live events throughout the year
- Across from four-season Farmer's Market & Event Space
- Live events throughout the year and 7-day-a-week city-sponsored programming planned for adjacent Outdoor Performance Area and Event Space

#### FIRST FLOOR RETAIL + RESTAURANT 1,500 - 7,000 SF

- First floor of planned boutique hotel, situated at the gateway of Downtown Lee's Summit new, prominent mixed-use project
- Located next to four-season Farmer's Market & Event Space, Outdoor
   Performance Area and Streetsaped Pavillion with live events and 7-day a-week programming throughout the year
- Farmer's Market occurs twice a week with weekly downtown festivals, corporate events, weddings, etc.
- Easy access to anywhere in Lee's Summit and Jackson County, MO, the most populated county in the Kansas City MSA