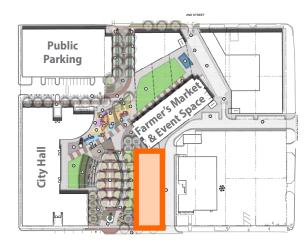

# PROJECT SITE PLAN

- 1 MULTI-FAMILY + DEDICATED PARKING
- **FARMER'S MARKET & EVENT SPACE**Breaking Ground Q4 2023
- **RESTAURANT/ENTERTAINMENT** 3,000 10,500 sf available (divisible)
- **FIRST FLOOR RESTAURANT/RETAIL** 1,500 7,000 sf available (1st floor)
- **COVERED OUTDOOR PERFORMANCE AREA** *Breaking Ground Q4 2023*
- CITY HALL/PEDESTRIAN PAVILION
  Breaking Ground Q4 2023

#### SITE PLAN