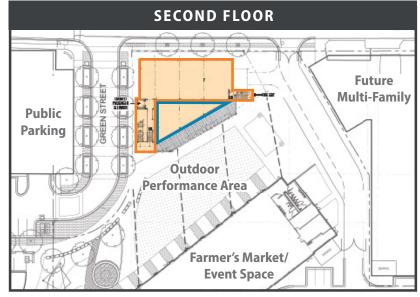

# PROJECT SITE PLAN

- 1 MULTI-FAMILY + DEDICATED PARKING
- **FARMER'S MARKET & EVENT SPACE**Breaking Ground Q4 2023
- **RESTAURANT/ENTERTAINMENT** 3,000 10,500 sf available (divisible)
- **FIRST FLOOR RESTAURANT/RETAIL** 1,500 7,000 sf available (1st floor)
- **COVERED OUTDOOR PERFORMANCE AREA** *Breaking Ground Q4 2023*
- CITY HALL/PEDESTRIAN PAVILION
  Breaking Ground Q4 2023

Famer's Market & Event Space

**Outdoor Performance Area** 

**PROJECT KEY** 

#### SITE PLAN