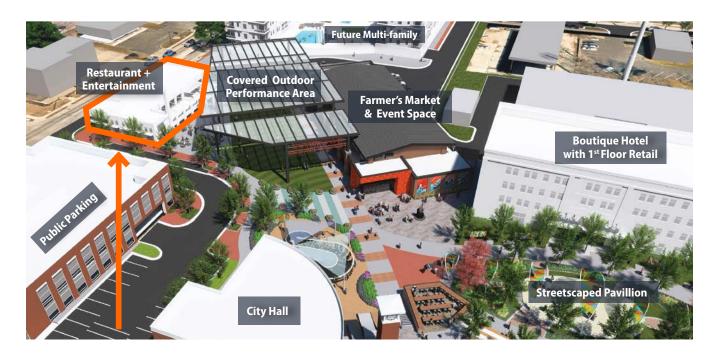

# PROJECT SITE PLAN

- 1 MULTI-FAMILY + DEDICATED PARKING
- **FARMER'S MARKET & EVENT SPACE**Breaking Ground Q4 2023
- **RESTAURANT/ENTERTAINMENT** 3,000 10,500 sf available (divisible)
- **FIRST FLOOR RESTAURANT/RETAIL** 1,500 7,000 sf available (1st floor)
- **COVERED OUTDOOR PERFORMANCE AREA** *Breaking Ground Q4 2023*
- CITY HALL/PEDESTRIAN PAVILION
  Breaking Ground Q4 2023

Famer's Market & Event Space

**Outdoor Performance Area** 

**PROJECT KEY** 

#### SITE PLAN