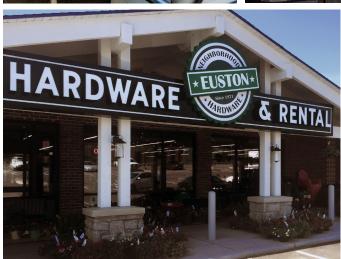

### GROCERY, HARDWARE AND CHILDREN'S MUSEUM ANCHORED NEIGHBORHOOD CENTER

with a host of locally owned businesses.

#### **SITE PLAN**

Combine to 10,044 SF

| 500   | JEINET Hysical Therapy           |       |
|-------|----------------------------------|-------|
| 504   | Christian Society of Kansas City |       |
| 508   | AVAILABLE (10/1/24)              | 4,591 |
| 510   | AVAILABLE                        | 1,768 |
| 512   | AVAILABLE                        | 1,885 |
| 514   | AVAILABLE (CONFIDENTIAL)         | 1,800 |
| 515   | Caleb's Kitchen                  |       |
| 519   | Berries + Honey                  |       |
| 521   | American Rare Coin               |       |
| 523   | The Limit                        |       |
| 527   | Made in KC                       |       |
| 529   | China Dragon                     |       |
| 533   | The Sweet Granada                |       |
| 535   | Crows Coffee                     |       |
| 11120 | Barrio                           |       |
| 11125 | Goodwin Insurance Agency         |       |
|       |                                  |       |