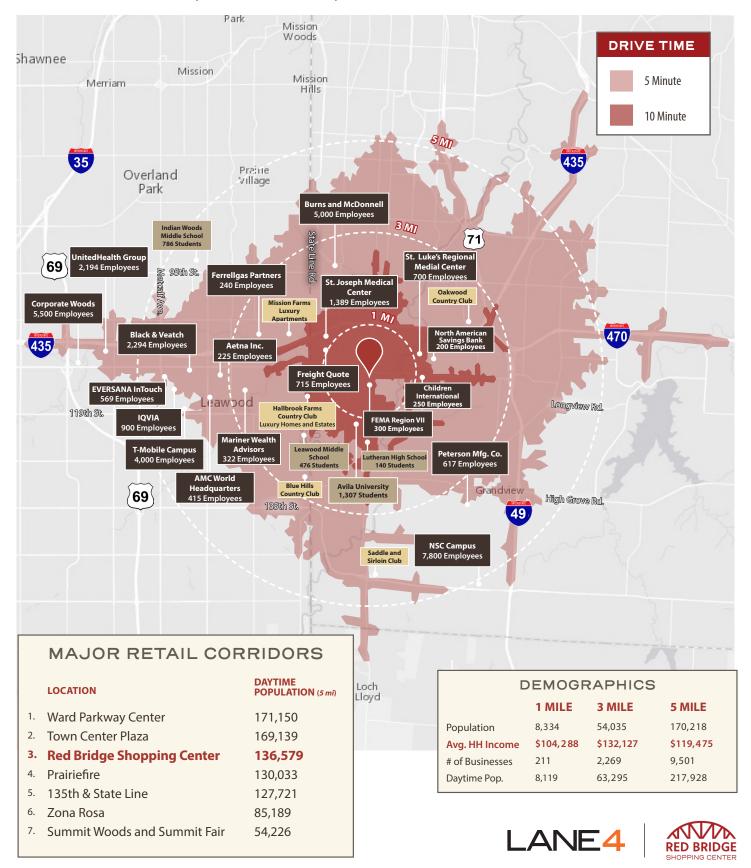

#### 1 MINUTE FROM I-435 & 2 MINUTES FROM KANSAS

allows outstanding proximity to **pivotal neighborhoods**, **businesses**, **and schools**.

#### JUST MINUTES FROM SOME OF KANSAS CITY'S LARGEST AND GROWING EMPLOYERS

Black & Veatch, Freight Quote, St. Joseph Hospital, and Burns & McDonnell.

### SITUATED IN THE HEART OF SOME OF KANSAS CITY'S BEST NEIGHBORHOODS

2-5 minutes from some of the **highest income zip codes** in KC including Blue Hills Estates, Hallbrook Farms, and Leawood. **Average household income exceeds \$132,000** within 3-miles of center.

# JUST MINUTES FROM SOME OF KANSAS CITY'S BIGGEST EMPLOYERS AND STRONGEST NEIGHBORHOODS.

Burns and McDonnell • St. Joseph Medical Center • Corporate Woods • Mission Farms • Leawood