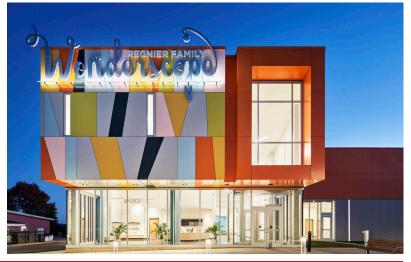

#### WONDERSCOPE CHILDREN'S MUSEUM

A **\$15M, 30,000 SF state-of-the-art** opened at Red Bridge in 2020 and is expected to bring **250,000 visitors annually.** Wonderscope is an interactive STEAM museum with various exhibits and one-of-a kind outdoor playground.

### GROCERY, HARDWARE AND CHILDREN'S MUSEUM ANCHORED NEIGHBORHOOD CENTER

with a host of locally owned businesses.