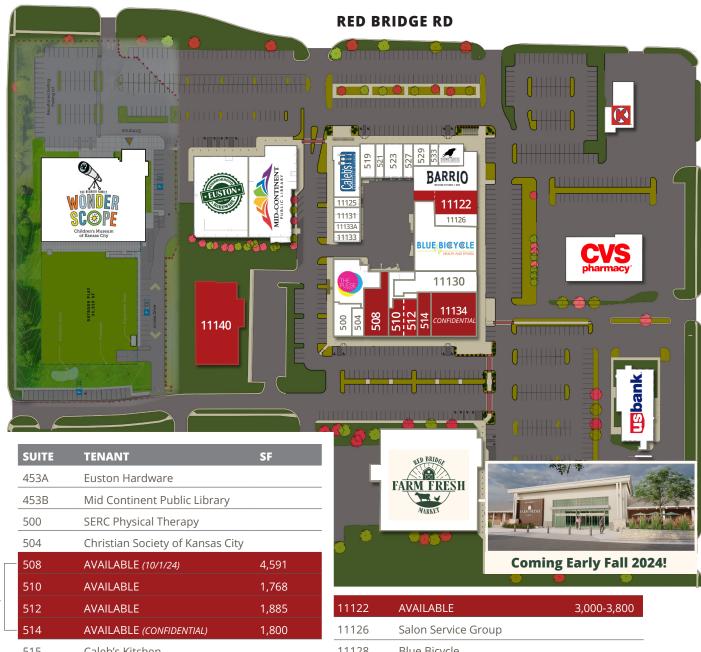

## AVAILABLE SPACES:

4,591 SF (Available 10/1/24)

1,768 SF

1,885 SF

1,800 SF (Confidential)

3,000-3,800 SF

7,000 SF (Confidential: 2nd Gen Restaurant)

Combine to 10,044 SF

#### **SITE PLAN**

Combine to 10,044 SF

| 500   | JEINET Hysical Therapy           |       |
|-------|----------------------------------|-------|
| 504   | Christian Society of Kansas City |       |
| 508   | AVAILABLE (10/1/24)              | 4,591 |
| 510   | AVAILABLE                        | 1,768 |
| 512   | AVAILABLE                        | 1,885 |
| 514   | AVAILABLE (CONFIDENTIAL)         | 1,800 |
| 515   | Caleb's Kitchen                  |       |
| 519   | Berries + Honey                  |       |
| 521   | American Rare Coin               |       |
| 523   | The Limit                        |       |
| 527   | Made in KC                       |       |
| 529   | China Dragon                     |       |
| 533   | The Sweet Granada                |       |
| 535   | Crows Coffee                     |       |
| 11120 | Barrio                           |       |
| 11125 | Goodwin Insurance Agency         |       |
|       |                                  |       |

| AVAILABLE                      | 3,000-3,800                                                                                                                                   |
|--------------------------------|-----------------------------------------------------------------------------------------------------------------------------------------------|
| Salon Service Group            |                                                                                                                                               |
| Blue Bicycle                   |                                                                                                                                               |
| Integrity Martial Arts Academy |                                                                                                                                               |
| Ananda Skin Soul               |                                                                                                                                               |
| Alyssa Johnson Hair            |                                                                                                                                               |
| CH2M                           |                                                                                                                                               |
| AVAILABLE (CONFIDENTIAL)       | 7,000                                                                                                                                         |
| AVAILABLE                      | 12,000                                                                                                                                        |
| Pulse Performing Arts Center   |                                                                                                                                               |
|                                | Salon Service Group  Blue Bicycle Integrity Martial Arts Academy Ananda Skin Soul Alyssa Johnson Hair CH2M AVAILABLE (CONFIDENTIAL) AVAILABLE |