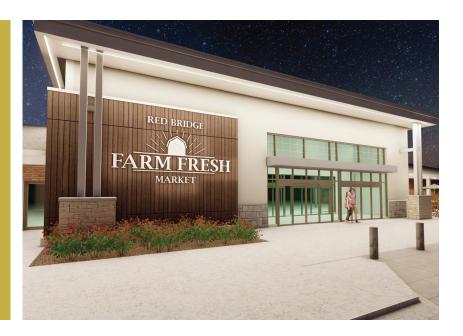

## COMING EARLY FALL 2024: RED BRIDGE FARM FRESH MARKET

Farm Fresh Market is a **new**, **local concept** centered around providing **quality produce at competitive prices**, **featuring a full-service deli**, **meats**, **fresh bakery**, **and liquor section**.