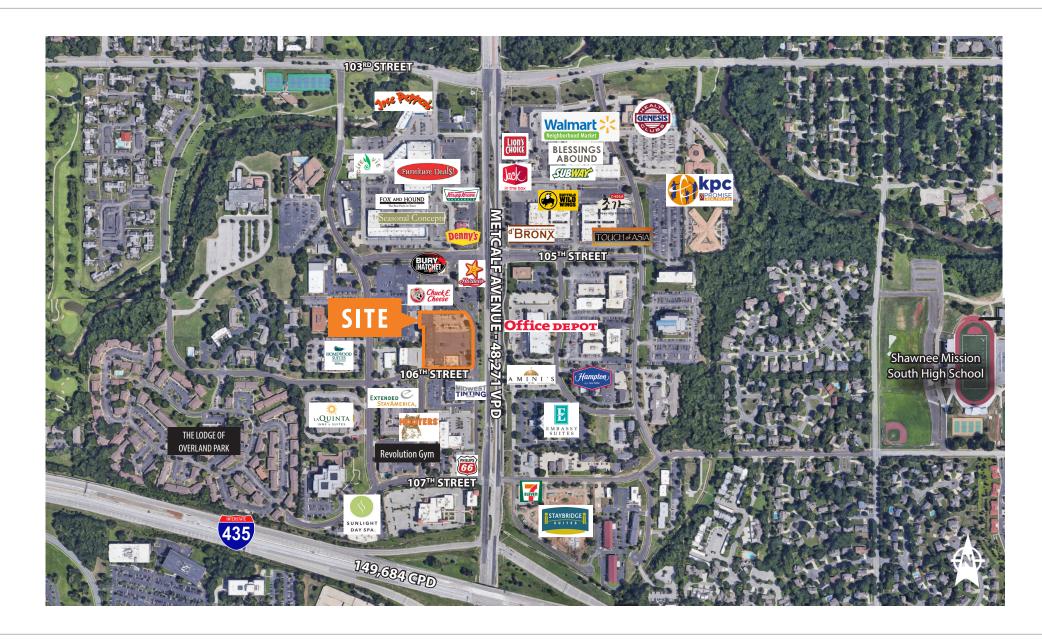

## 10520 - 10586 METCALF LN, OVERLAND PARK, KANSAS

- **DEMOGRAPHICS** 1 MILE 5 MILE 3 MILE 238,375 **Population** 7,066 86,259 Avg. HH Income \$91,958 \$117,141 \$117,139 # of Businesses 1.722 6,912 14,660 **Daytime Population** 19,446 310,304 125,375
- Strong visibility from Metcalf Ave to nearly 50,000 cars per day
- Economical lease rates for the trade area/ properties with visibility onto Metcalf
- Less than .25 mile from I-435 and Metcalf Ave, one the Metro's highest volume intersections with over 230,000 cars per day; center can be accessed from two lighted intersections at 105<sup>th</sup> St & 107<sup>th</sup> St
- Parking lot ratio: 6.6/1000 SF