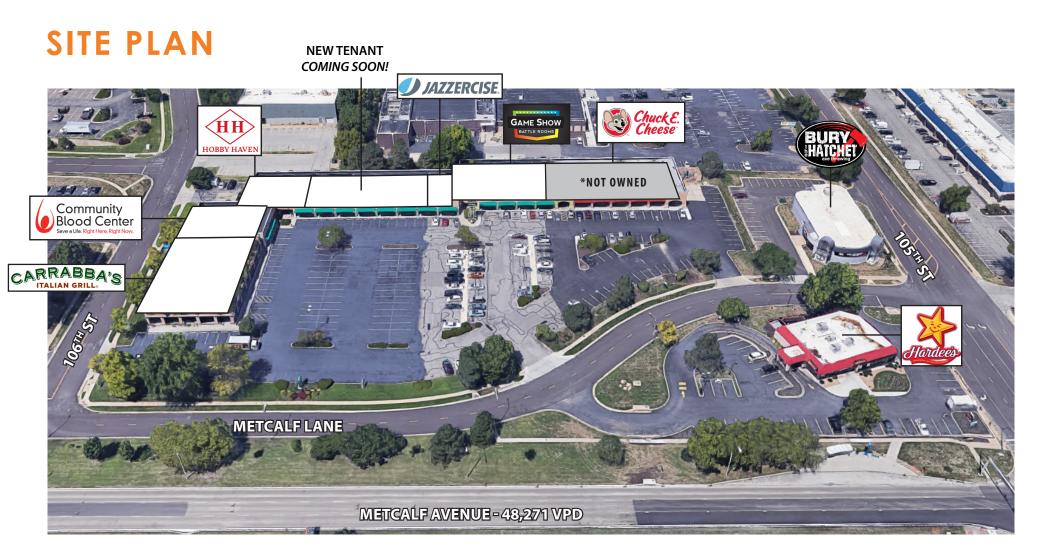

## TIMES SQUARE SHOPPING CENTER

## FULLY LEASED RETAIL CENTER

## 10520 - 10586 METCALF LN, OVERLAND PARK, KANSAS

- **DEMOGRAPHICS** 1 MILE 5 MILE 3 MILE 238,375 **Population** 7,066 86,259 Avg. HH Income \$91,958 \$117,141 \$117,139 # of Businesses 1.722 6,912 14,660 **Daytime Population** 19,446 310,304 125,375
- Strong visibility from Metcalf Ave to nearly 50,000 cars per day
- Economical lease rates for the trade area/ properties with visibility onto Metcalf
- Less than .25 mile from I-435 and Metcalf Ave, one the Metro's highest volume intersections with over 230,000 cars per day; center can be accessed from two lighted intersections at 105<sup>th</sup> St & 107<sup>th</sup> St
- Parking lot ratio: 6.6/1000 SF