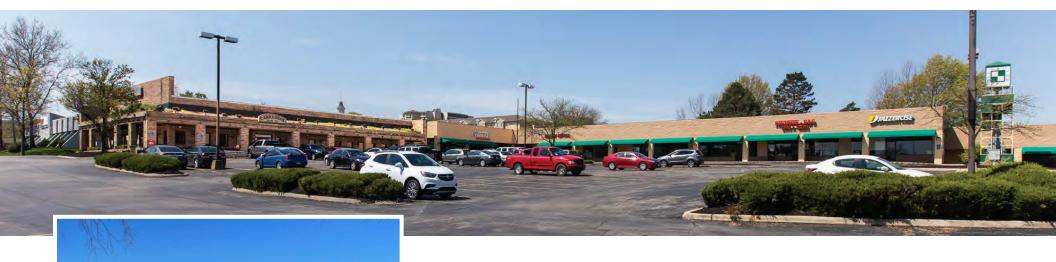

## TIMES SQUARE SHOPPING CENTER

## FULLY LEASED RETAIL CENTER

## 10520 - 10586 METCALF LN, OVERLAND PARK, KANSAS

- **DEMOGRAPHICS** 1 MILE 5 MILE 3 MILE 238,375 **Population** 7,066 86,259 Avg. HH Income \$91,958 \$117,141 \$117,139 # of Businesses 1.722 6,912 14,660 **Daytime Population** 19,446 310,304 125,375
- Strong visibility from Metcalf Ave to nearly 50,000 cars per day
- Economical lease rates for the trade area/ properties with visibility onto Metcalf
- Less than .25 mile from I-435 and Metcalf Ave, one the Metro's highest volume intersections with over 230,000 cars per day; center can be accessed from two lighted intersections at 105<sup>th</sup> St & 107<sup>th</sup> St
- Parking lot ratio: 6.6/1000 SF