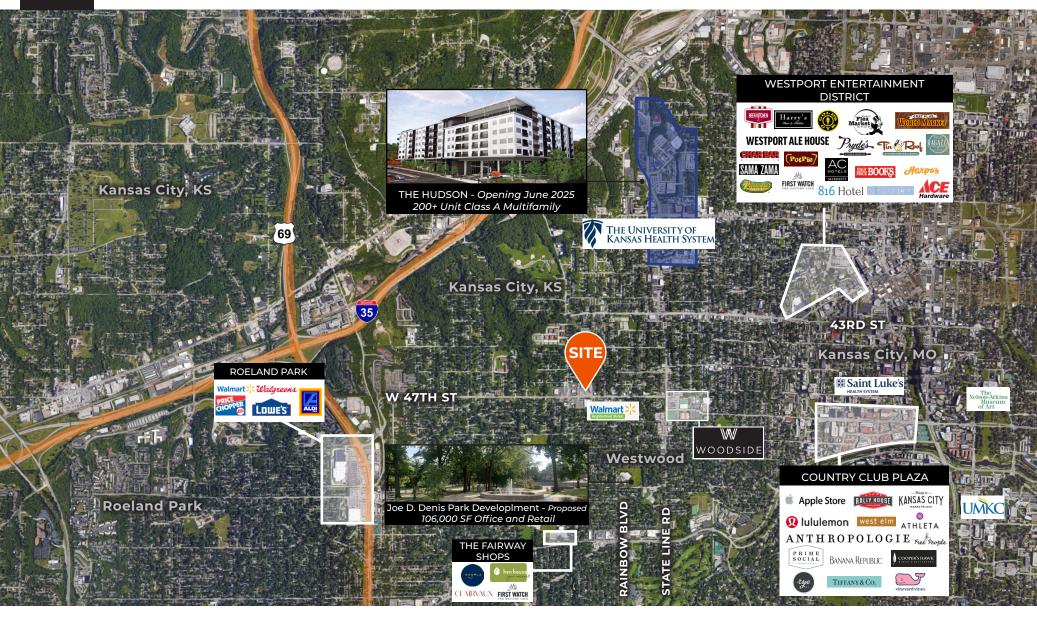

# NORTHWOOD Shopping Center

#### 47<sup>TH</sup> ST & MISSION RD / KANSAS CITY

- Fully leased shopping center adjacent to Walmart • Neighborhood Market, Joe's KC BBQ, and Lulu's Thai Noodle Shop
- Outstanding street visibility and access; strong residential • and employee populations
- With limited retail opportunities in Roeland Park, Mission • Hills, Fairway, Westwood, & 39th St, this location easily draws traffic from Country Club Plaza, Westport, and The University of Kansas Health Systems campus