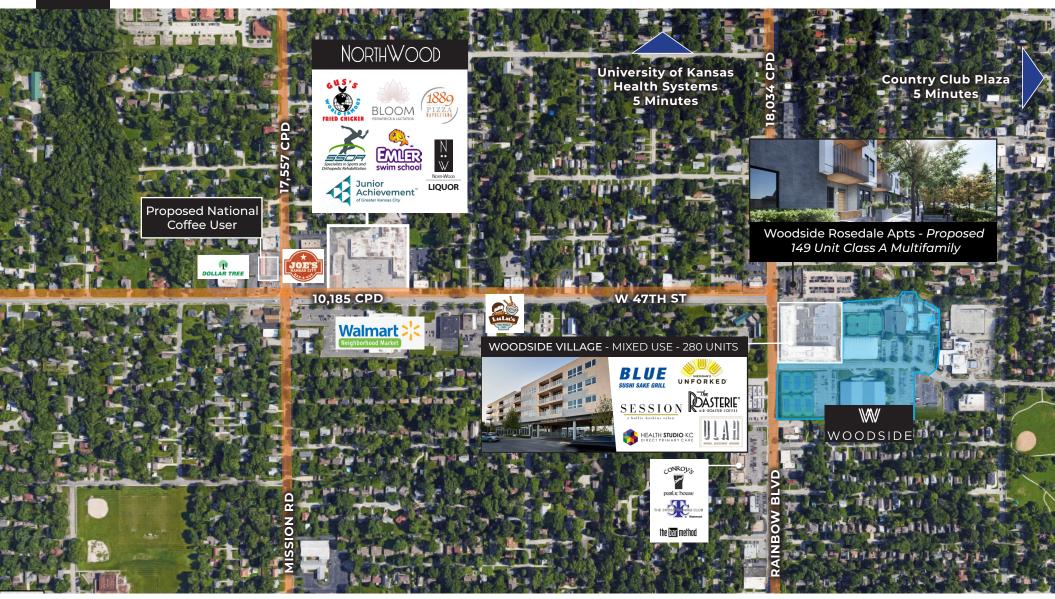

# NORTHWOOD Shopping Center

#### 47<sup>TH</sup> ST & MISSION RD / KANSAS CITY

- Fully leased shopping center adjacent to Walmart • Neighborhood Market, Joe's KC BBQ, and Lulu's Thai Noodle Shop
- Outstanding street visibility and access; strong residential • and employee populations
- With limited retail opportunities in Roeland Park, Mission • Hills, Fairway, Westwood, & 39th St, this location easily draws traffic from Country Club Plaza, Westport, and The University of Kansas Health Systems campus