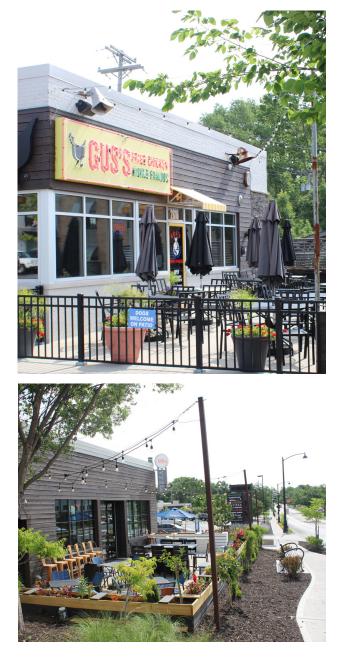

#### 47<sup>TH</sup> ST & MISSION RD / KANSAS CITY

- Fully leased shopping center adjacent to Walmart • Neighborhood Market, Joe's KC BBQ, and Lulu's Thai Noodle Shop
- Outstanding street visibility and access; strong residential • and employee populations
- With limited retail opportunities in Roeland Park, Mission • Hills, Fairway, Westwood, & 39th St, this location easily draws traffic from Country Club Plaza, Westport, and The University of Kansas Health Systems campus