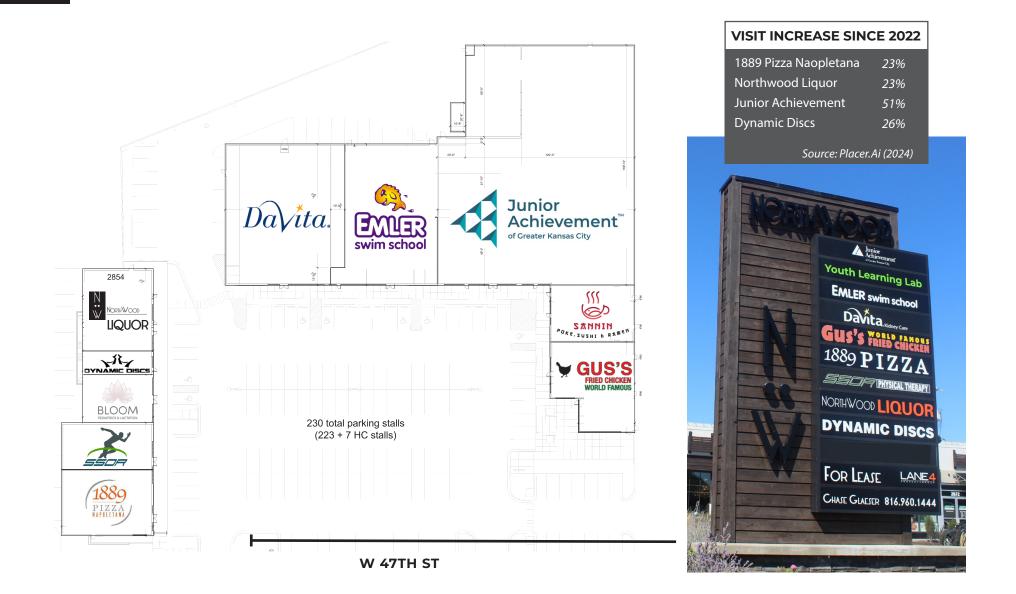

# NORTHWOOD Shopping Center

#### 47<sup>TH</sup> ST & MISSION RD / KANSAS CITY

- Fully leased shopping center adjacent to Walmart • Neighborhood Market, Joe's KC BBQ, and Lulu's Thai Noodle Shop
- Outstanding street visibility and access; strong residential • and employee populations
- With limited retail opportunities in Roeland Park, Mission • Hills, Fairway, Westwood, & 39th St, this location easily draws traffic from Country Club Plaza, Westport, and The University of Kansas Health Systems campus