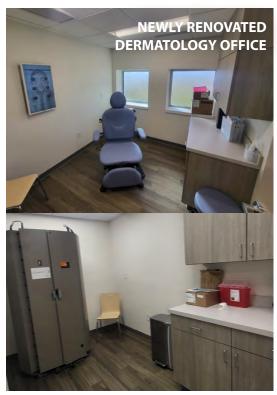

## PROPERTY HIGHLIGHTS

- **3,066 SF** newly renovated medical space available
  - · Current dermatology office
- 8,841 SF existing medical space available
  - 20 Exam Rooms, Former Lab space,
     1 X-Ray room, 8 offices
- Monument and building signage available; monument signage visible to 29,559 CPD
- · Walkable restaurant and retail amenities
- 2-minute drive to I-35
- · Under new ownership