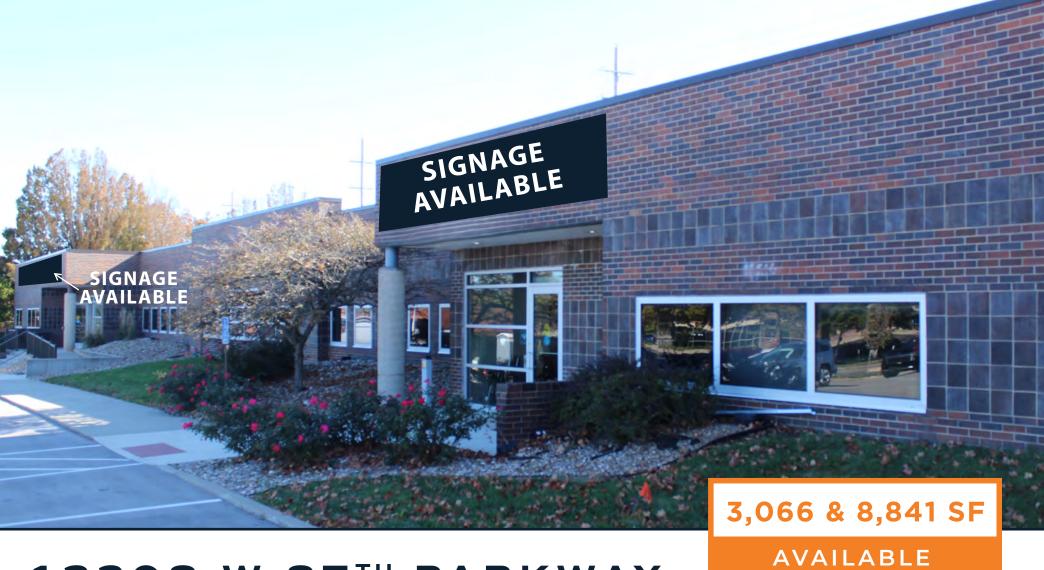

## LANE4

12208 W 87<sup>TH</sup> PARKWAY
MEDICAL OFFICE SPACE FOR LEASE

ADAM ABRAMS, CCIM

SPENCER STEWART

aabrams@lane4group.com / 816.268.7565

sstewart@lane4group.com / 816.268.9103

## PROPERTY HIGHLIGHTS

- **3,066 SF** newly renovated medical space available
  - · Current dermatology office
- 8,841 SF existing medical space available
  - 20 Exam Rooms, Former Lab space,
     1 X-Ray room, 8 offices
- Monument and building signage available; monument signage visible to 29,559 CPD
- · Walkable restaurant and retail amenities
- 2-minute drive to I-35
- · Under new ownership

## 3,066 SF & 8,841 SF

For Lease

ENTRY POINTS