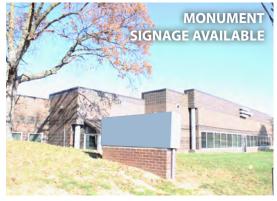

## PROPERTY HIGHLIGHTS

- **3,066 SF** newly renovated medical space available
  - · Current dermatology office
- 8,841 SF existing medical space available
  - 20 Exam Rooms, Former Lab space,
     1 X-Ray room, 8 offices
- Monument and building signage available; monument signage visible to 29,559 CPD
- · Walkable restaurant and retail amenities
- 2-minute drive to I-35
- · Under new ownership