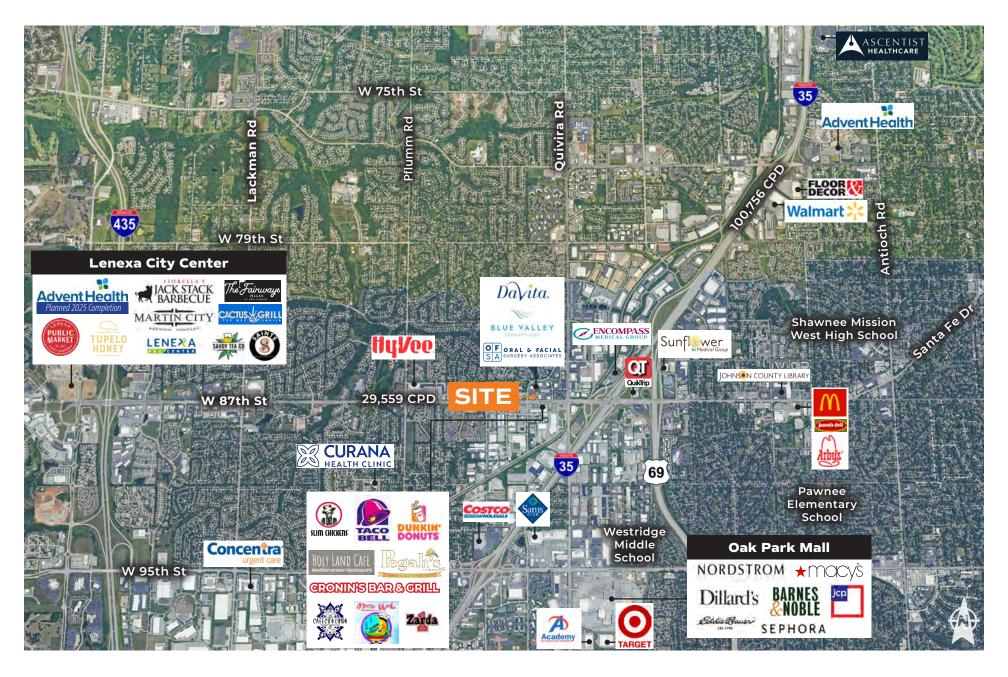

## PROPERTY HIGHLIGHTS

- **3,066 SF** newly renovated medical space available
  - · Current dermatology office
- 8,841 SF existing medical space available
  - 20 Exam Rooms, Former Lab space,
     1 X-Ray room, 8 offices
- Monument and building signage available; monument signage visible to 29,559 CPD
- · Walkable restaurant and retail amenities
- 2-minute drive to I-35
- · Under new ownership