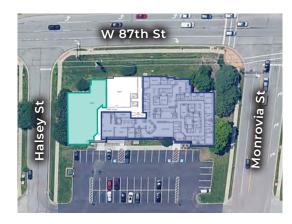

6.268.7565

sstewart@lane4group.com / 816.268.9103





## PROPERTY HIGHLIGHTS

- **3,066 SF** newly renovated medical space available
  - · Current dermatology office
- 8,841 SF existing medical space available
  - 20 Exam Rooms, Former Lab space,
     1 X-Ray room, 8 offices
- Monument and building signage available; monument signage visible to 29,559 CPD
- · Walkable restaurant and retail amenities
- 2-minute drive to I-35
- · Under new ownership

| DEMOGRAPHICS      | 1 MILE   | 3 MILE    | 5 MILE    |
|-------------------|----------|-----------|-----------|
| Population        | 9,687    | 107,032   | 227,135   |
| Average HH Income | \$96,816 | \$106,958 | \$116,671 |
| # of Businesses   | 1,137    | 5,268     | 13,214    |
| # of Employees    | 16,879   | 84,962    | 199,768   |





## 3,066 SF & 8,841 SF

For Lease

ENTRY POINTS