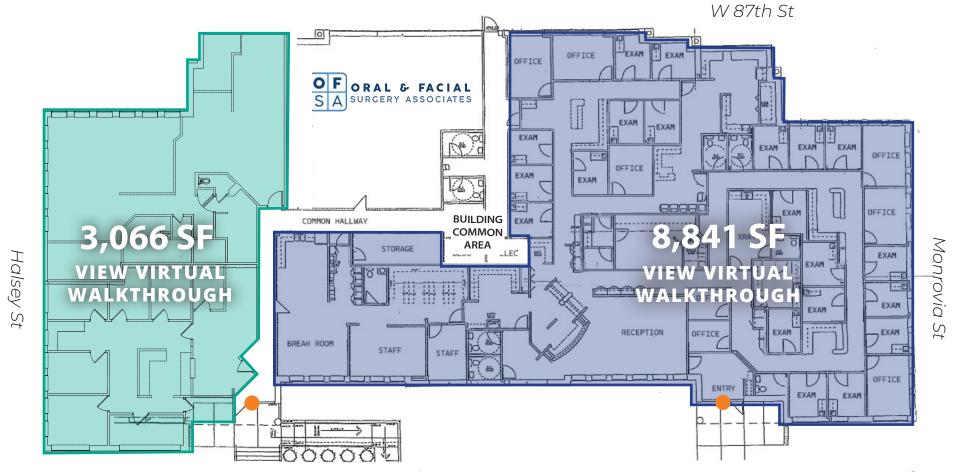

## PROPERTY HIGHLIGHTS

- **3,066 SF** newly renovated medical space available
  - · Current dermatology office
- 8,841 SF existing medical space available
  - 20 Exam Rooms, Former Lab space,
     1 X-Ray room, 8 offices
- Monument and building signage available; monument signage visible to 29,559 CPD
- · Walkable restaurant and retail amenities
- 2-minute drive to I-35
- · Under new ownership

## 3,066 SF & 8,841 SF

For Lease

ENTRY POINTS