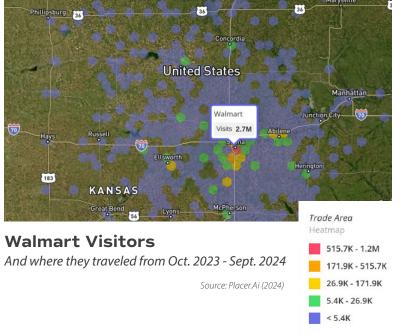

#### PROPERTY HIGHLIGHTS

- 1,474 SF endcap available for lease
- Lease Type: NNN

Famous

New construction (2023)

Salina South **High School** 

- Target anchored
- Located at regional intersection; anchored by WalMart, Target, Lowe's, and Sam's Club with **4.6 million visitors** YTD in 2024 (Source: Placer.ai)
- Great visibility from S 9th St, Salina's premier retail corridor

# Regional Intersection & Commercial Corridor

Situated at Salina's top retail intersection, shadow anchored by Target and Sam's Club, and neighboring Lowe's and Walmart, this area attracted over 4.6 million visitors in 2024.

(Source: Placer.ai)

Retail options diminish west and north of Salina, with Garden City, 200 miles away, being the closest city with similar national retailers.

Nearby along 9th Street are Kohl's, Dick's, Ulta, Marshalls, Petco, Hobby Lobby, and Central Mall.