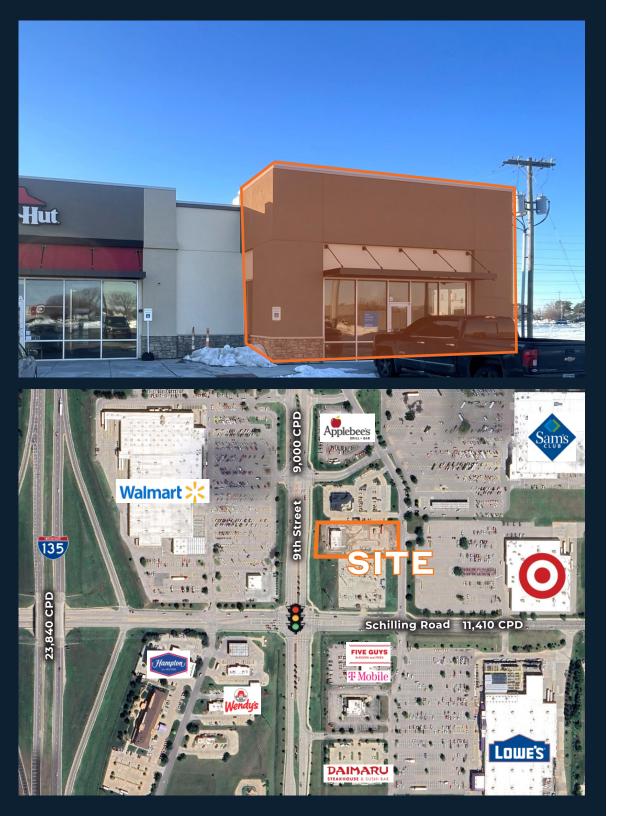

# 1,474 SF ENDCAP FOR LEASE

For further information:

#### PROPERTY HIGHLIGHTS

- 1,474 SF endcap available for lease
- Lease Type: NNN

Famous

New construction (2023)

Salina South **High School** 

- Target anchored
- Located at regional intersection; anchored by WalMart, Target, Lowe's, and Sam's Club with **4.6 million visitors** YTD in 2024 (Source: Placer.ai)
- Great visibility from S 9th St, Salina's premier retail corridor