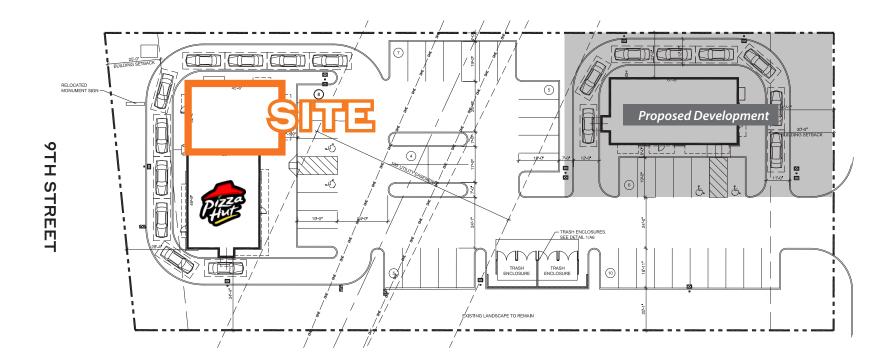

#### **SPENCER STEWART**

816.268.9103 / sstewart@lane4group.com





#### PROPERTY HIGHLIGHTS

- 1,474 SF endcap available for lease
- Lease Type: NNN

Famous

New construction (2023)

Salina South **High School** 

- Target anchored
- Located at regional intersection; anchored by WalMart, Target, Lowe's, and Sam's Club with **4.6 million visitors** YTD in 2024 (Source: Placer.ai)
- Great visibility from S 9th St, Salina's premier retail corridor

| DEMOGRAPHICS     | 1 MI     | 3 MI     | 5 MI     |
|------------------|----------|----------|----------|
| Population       | 5,697    | 28,490   | 46,902   |
| Median HH Income | \$68,859 | \$60,890 | \$58,376 |
| # Businesses     | 108      | 494      | 1,466    |
| # Employees      | 1,889    | 8,531    | 23,764   |



### **SITE PLAN**



## SALINA, KANSAS





# Regional Intersection & Commercial Corridor

Situated at Salina's top retail intersection, shadow anchored by Target and Sam's Club, and neighboring Lowe's and Walmart, this area attracted over 4.6 million visitors in 2024.

(Source: Placer.ai)

Retail options diminish west and north of Salina, with Garden City, 200 miles away, being the closest city with similar national retailers.

Nearby along 9th Street are Kohl's, Dick's, Ulta, Marshalls, Petco, Hobby Lobby, and Central Mall.