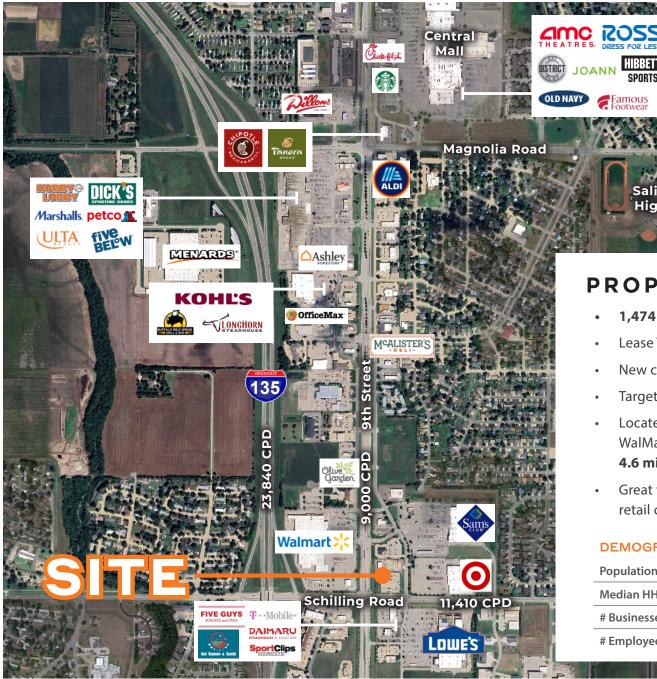

# Regional Intersection & Commercial Corridor

Situated at Salina's top retail intersection, shadow anchored by Target and Sam's Club, and neighboring Lowe's and Walmart, this area attracted over 4.6 million visitors in 2024.

(Source: Placer.ai)

Retail options diminish west and north of Salina, with Garden City, 200 miles away, being the closest city with similar national retailers.

Nearby along 9th Street are Kohl's, Dick's, Ulta, Marshalls, Petco, Hobby Lobby, and Central Mall.