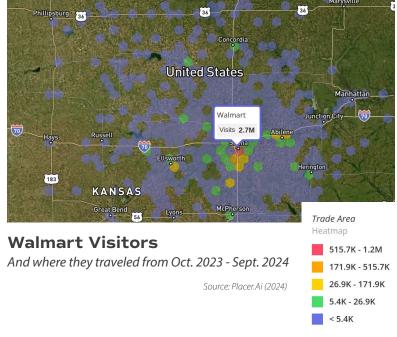

#### **PROPERTY HIGHLIGHTS**

- 1,474 SF endcap available for lease
- Lease Type: NNN
- New construction (2023)
- Target anchored
- Located at regional intersection; anchored by WalMart, Target, Lowe's, and Sam's Club with **4.6 million visitors** YTD in 2024 (Source: Placer.ai)
- Great visibility from S 9th St, Salina's premier retail corridor

#### **Regional Intersection** & Commercial Corridor

Situated at Salina's top retail intersection, shadow anchored by Target and Sam's Club, and neighboring Lowe's and Walmart, this area attracted over 4.6 million visitors in 2024. (Source: Placer.ai)