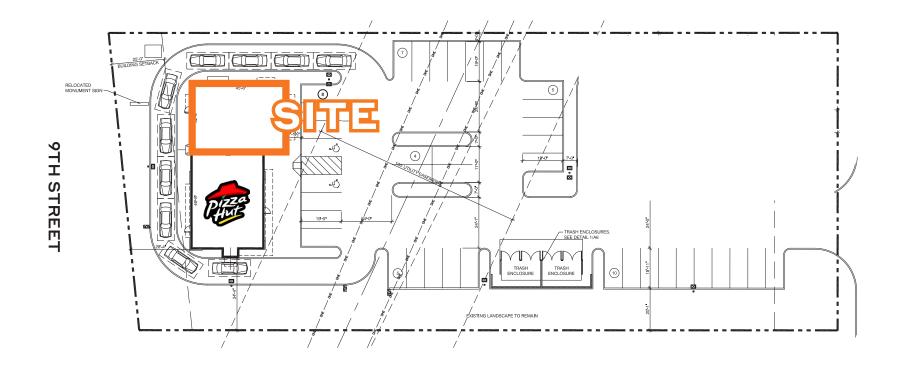

n; anchored by WalMart, Target, Lowe's, and Sam's Club with **4.6 million visitors** YTD in 2024 (Source: Placer.ai)
- Great visibility from S 9th St, Salina's premier retail corridor

| 1 MI     | 3 MI                     | 5 MI                                       |
|----------|--------------------------|--------------------------------------------|
| 5,697    | 28,490                   | 46,902                                     |
| \$68,859 | \$60,890                 | \$58,376                                   |
| 108      | 494                      | 1,466                                      |
| 1,889    | 8,531                    | 23,764                                     |
|          | 5,697<br>\$68,859<br>108 | 5,697 28,490   \$68,859 \$60,890   108 494 |





### SITE PLAN



### SALINA, KANSAS





#### **Regional Intersection** & Commercial Corridor

Situated at Salina's top retail intersection, shadow anchored by Target and Sam's Club, and neighboring Lowe's and Walmart, this area attracted over 4.6 million visitors in 2024. (Source: Placer.ai)

Retail options diminish west and north of Salina, with Garden City, 200 miles away, being the closest city with similar national retailers.

Nearby along 9th Street are Kohl's, Dick's, Ulta, Marshalls, Petco, Hobby Lobby, and Central Mall.