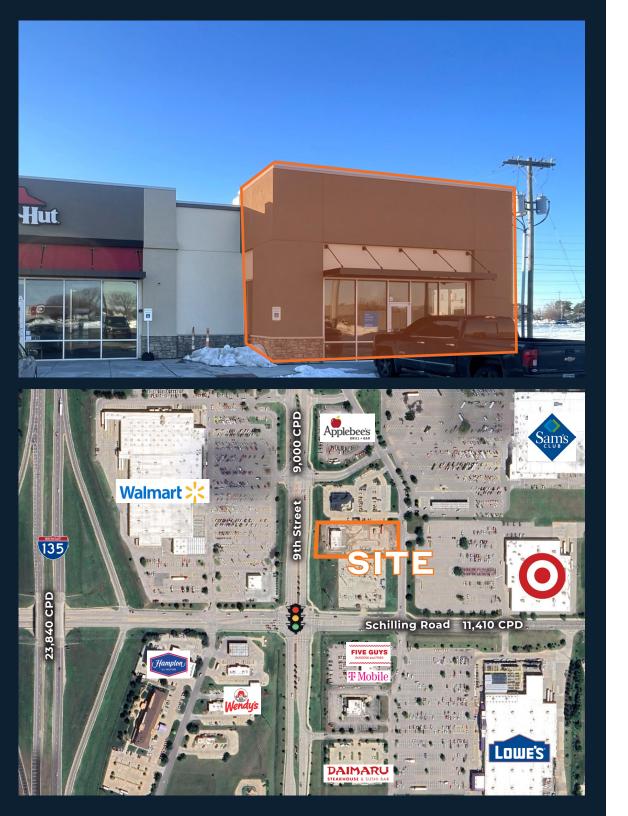

## **2935 S. 9<sup>th</sup> ST** SALINA, KANSAS

1,474 SF ENDCAP FOR LEASE

For further information:

**CHASE GLAESER** 816.268.9110 / cglaeser@lane4group.com

**SPENCER STEWART** 816.268.9103 / sstewart@lane4group.com

#### **PROPERTY HIGHLIGHTS**

- 1,474 SF endcap available for lease
- Lease Type: NNN
- New construction (2023)
- Target anchored
- Located at regional intersection; anchored by WalMart, Target, Lowe's, and Sam's Club with **4.6 million visitors** YTD in 2024 (Source: Placer.ai)
- Great visibility from S 9th St, Salina's premier retail corridor

#### **Regional Intersection** & Commercial Corridor

Situated at Salina's top retail intersection, shadow anchored by Target and Sam's Club, and neighboring Lowe's and Walmart, this area attracted over 4.6 million visitors in 2024. (Source: Placer.ai)