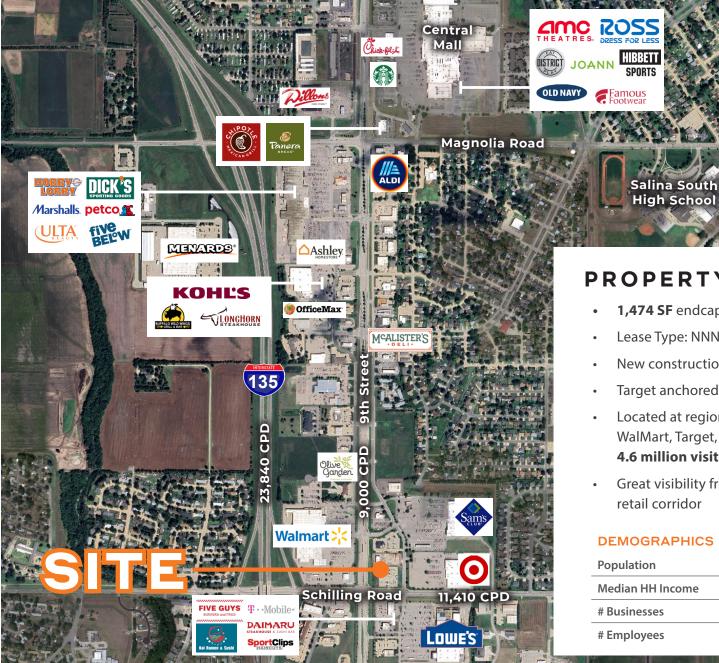

#### **Regional Intersection** & Commercial Corridor

Situated at Salina's top retail intersection, shadow anchored by Target and Sam's Club, and neighboring Lowe's and Walmart, this area attracted over 4.6 million visitors in 2024. (Source: Placer.ai)

Retail options diminish west and north of Salina, with Garden City, 200 miles away, being the closest city with similar national retailers.

Nearby along 9th Street are Kohl's, Dick's, Ulta, Marshalls, Petco, Hobby Lobby, and Central Mall.

| 1 MI     | 3 MI                     | 5 MI                                       |
|----------|--------------------------|--------------------------------------------|
| 5,697    | 28,490                   | 46,902                                     |
| \$68,859 | \$60,890                 | \$58,376                                   |
| 108      | 494                      | 1,466                                      |
| 1,889    | 8,531                    | 23,764                                     |
|          | 5,697<br>\$68,859<br>108 | 5,697 28,490   \$68,859 \$60,890   108 494 |