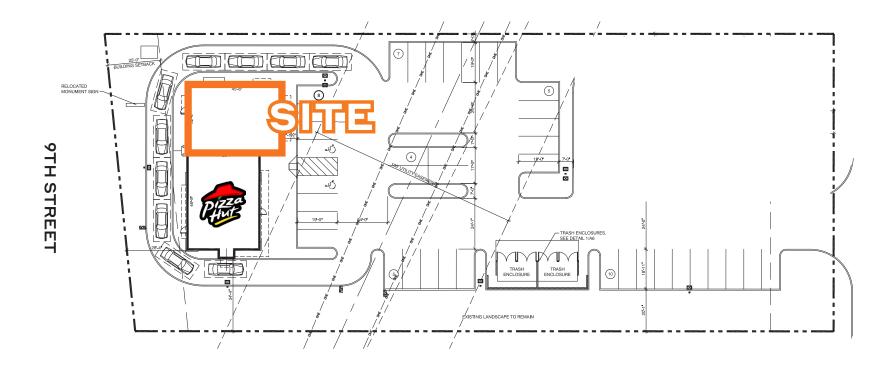

sstewart@lane4group.com





#### PROPERTY HIGHLIGHTS

- 1,474 SF endcap available for lease
- Vacancy has potential for pick-up window
- Lease Type: NNN

Famous

New construction (2023)

Salina South **High School** 

- Target anchored
- Located at regional intersection; anchored by WalMart, Target, Lowe's, and Sam's Club with **4.6 million visitors** YTD in 2024 (Source: Placer.ai)
- Great visibility from S 9th St, Salina's premier retail corridor

| DEMOGRAPHICS     | 1 MI     | 3 MI     | 5 MI     |
|------------------|----------|----------|----------|
| Population       | 5,697    | 28,490   | 46,902   |
| Median HH Income | \$68,859 | \$60,890 | \$58,376 |
| # Businesses     | 108      | 494      | 1,466    |
| # Employees      | 1,889    | 8,531    | 23,764   |

### **SITE PLAN**



## SALINA, KANSAS



5.4K - 26.9K



# Regional Intersection & Commercial Corridor

Situated at Salina's top retail intersection, shadow anchored by Target and Sam's Club, and neighboring Lowe's and Walmart, this area attracted over 4.6 million visitors in 2024.

(Source: Placer.ai)

Retail options diminish west and north of Salina, with Garden City, 200 miles away, being the closest city with similar national retailers.

Nearby along 9th Street are Kohl's, Dick's, Ulta, Marshalls, Petco, Hobby Lobby, and Central Mall.