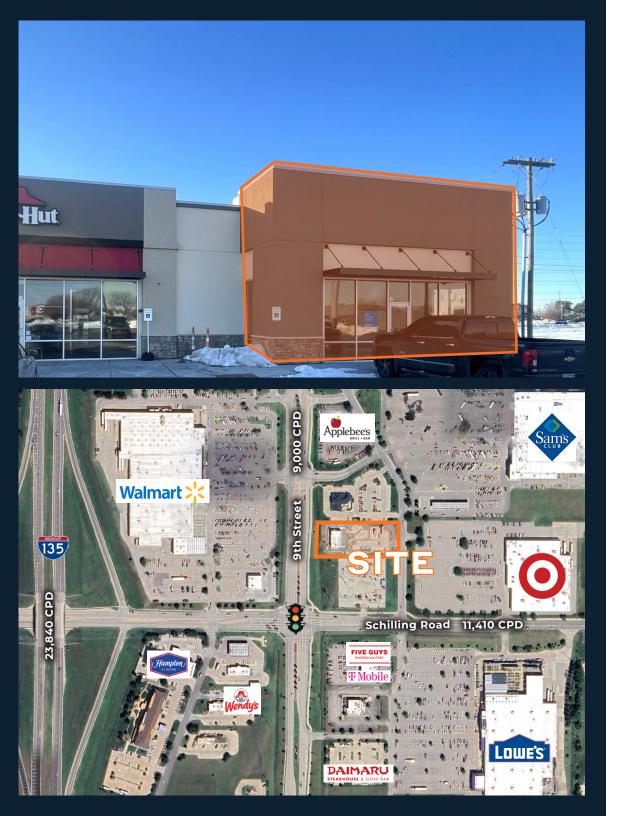

# 1,474 SF ENDCAP FOR LEASE

For further information:

#### PROPERTY HIGHLIGHTS

- 1,474 SF endcap available for lease
- Vacancy has potential for pick-up window
- Lease Type: NNN

Famous

New construction (2023)

Salina South **High School** 

- Target anchored
- Located at regional intersection; anchored by WalMart, Target, Lowe's, and Sam's Club with **4.6 million visitors** YTD in 2024 (Source: Placer.ai)
- Great visibility from S 9th St, Salina's premier retail corridor