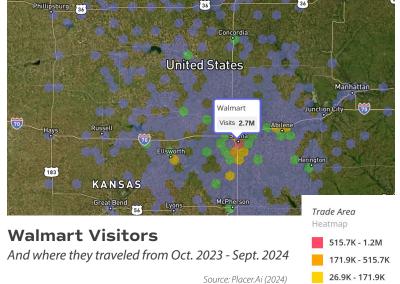

#### PROPERTY HIGHLIGHTS

- 1,474 SF endcap available for lease
- Vacancy has potential for pick-up window
- Lease Type: NNN

Famous

New construction (2023)

Salina South **High School** 

- Target anchored
- Located at regional intersection; anchored by WalMart, Target, Lowe's, and Sam's Club with **4.6 million visitors** YTD in 2024 (Source: Placer.ai)
- Great visibility from S 9th St, Salina's premier retail corridor

# Regional Intersection & Commercial Corridor

Situated at Salina's top retail intersection, shadow anchored by Target and Sam's Club, and neighboring Lowe's and Walmart, this area attracted over 4.6 million visitors in 2024.

(Source: Placer.ai)

Retail options diminish west and north of Salina, with Garden City, 200 miles away, being the closest city with similar national retailers.

Nearby along 9th Street are Kohl's, Dick's, Ulta, Marshalls, Petco, Hobby Lobby, and Central Mall.