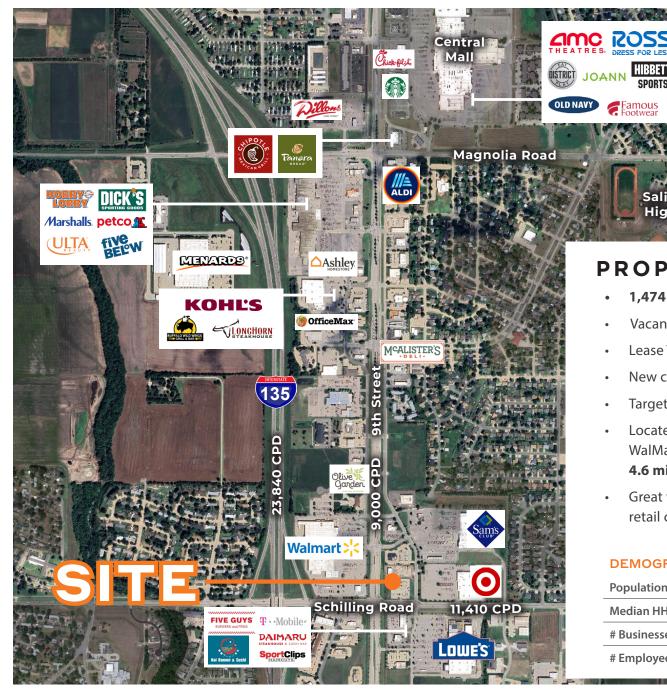

# Regional Intersection & Commercial Corridor

Situated at Salina's top retail intersection, shadow anchored by Target and Sam's Club, and neighboring Lowe's and Walmart, this area attracted over 4.6 million visitors in 2024.

(Source: Placer.ai)

Retail options diminish west and north of Salina, with Garden City, 200 miles away, being the closest city with similar national retailers.

Nearby along 9th Street are Kohl's, Dick's, Ulta, Marshalls, Petco, Hobby Lobby, and Central Mall.