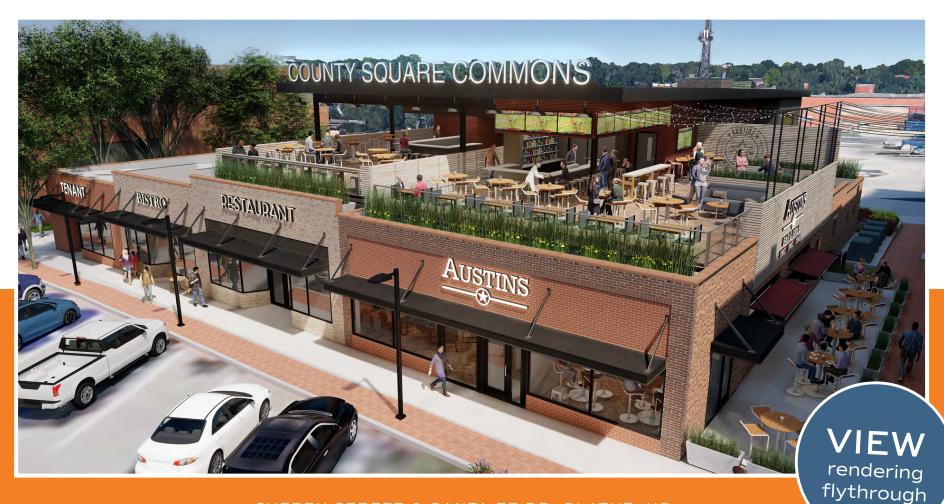

## DOWNTOWN OLATHE REDEVELOPMENT

CHERRY STREET & SANTA FE DR, OLATHE, KS

**Retail and Restaurant Opportunities** 

1,893 - 7,225 SF FOR LEASE

#### 1,893 - 7,225 SF FOR LEASE

- Lease Rate: \$28.50/SF + \$5.00 NNN
- Located in a growing downtown of a vibrant Kansas City suburb
  - Since 2020: <u>5.95% population growth</u>
  - 2010-2020: <u>12.5% popoulation increase</u>
- Project adjacent to Johnson County Square Park, a central meeting location for events with stage, garden, and sculptures
- **80-90 engaging community events annually** including Fourth Fridays, Old Settlers, Farmer's Market, Arts Festival etc.
- Strong daytime population: 84,000 people (3 mi)

Adjacent to the new stage at the redeveloped Johnson Co. Square Park

**NEW LOCAL CONCEPTS** coming to Downtown Olathe:

**SPENCER STEWART** 816.268.9103 / sstewart@lane4group.com