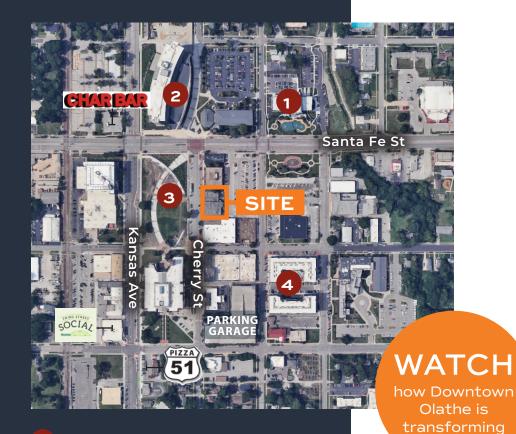

#### exceeding \$250 million

- **1** Olathe Downtown Library
- 2 Johnson Co. Court House & City Hall
- **3** Johnson Co. Square Park
- 4 Arrello Apartments 228 Units

Downtown Olathe Library

Johnson Co. Courthouse

Arrello Apartments - 228 Units

Johnson Co. Square Park