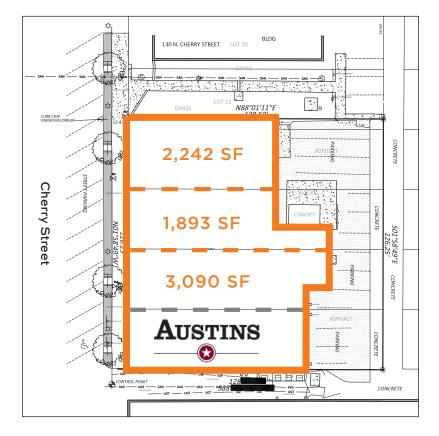

County Square Park, a central meeting location for events with stage, garden, and sculptures
- **80-90 engaging community events annually** including Fourth Fridays, Old Settlers, Farmer's Market, Arts Festival etc.
- Strong daytime population: 84,000 people (3 mi)





Adjacent to the new stage at the redeveloped Johnson Co. Square Park

**NEW LOCAL CONCEPTS** coming to Downtown Olathe:







**SPENCER STEWART** 816.268.9103 / sstewart@lane4group.com

# SIGNIFICANT INVESTMENT COMPLETED

#### exceeding \$250 million



- **1** Olathe Downtown Library
- 2 Johnson Co. Court House & City Hall
- **3** Johnson Co. Square Park
- 4 Arrello Apartments 228 Units



Downtown Olathe Library



Johnson Co. Courthouse



Arrello Apartments - 228 Units



Johnson Co. Square Park









## SITE PLAN







DEDICATED PARKING





LANE4