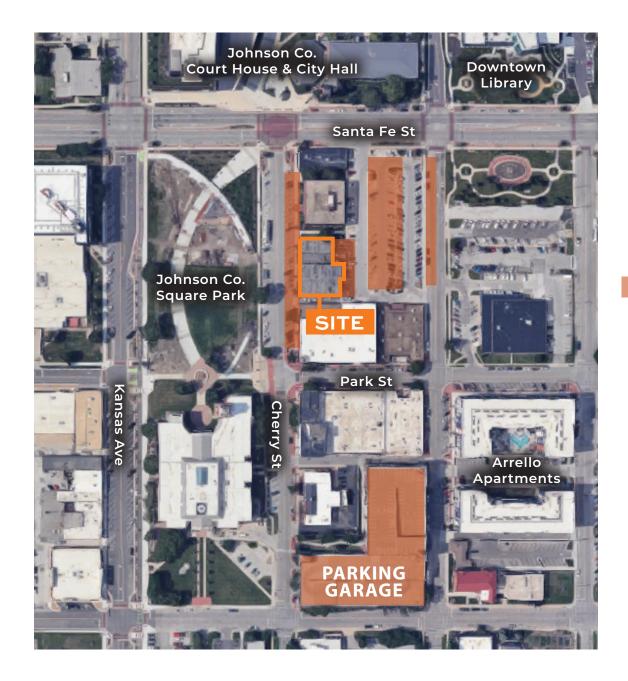

ty Square Park, a central meeting location for events with stage, garden, and sculptures
- **80-90 engaging community events annually** including Fourth Fridays, Old Settlers, Farmer's Market, Arts Festival etc.
- Strong daytime population: 84,000 people (3 mi)





Adjacent to the new stage at the redeveloped Johnson Co. Square Park

**NEW LOCAL CONCEPTS** coming to Downtown Olathe:







**SPENCER STEWART** 816.268.9103 / sstewart@lane4group.com

# SIGNIFICANT INVESTMENT COMPLETED

#### exceeding \$250 million



- **1** Olathe Downtown Library
- 2 Johnson Co. Court House & City Hall
- **3** Johnson Co. Square Park
- 4 Arrello Apartments 228 Units



Downtown Olathe Library



Johnson Co. Courthouse



Arrello Apartments - 228 Units



Johnson Co. Square Park









## SITE PLAN







DEDICATED PARKING





LANE4