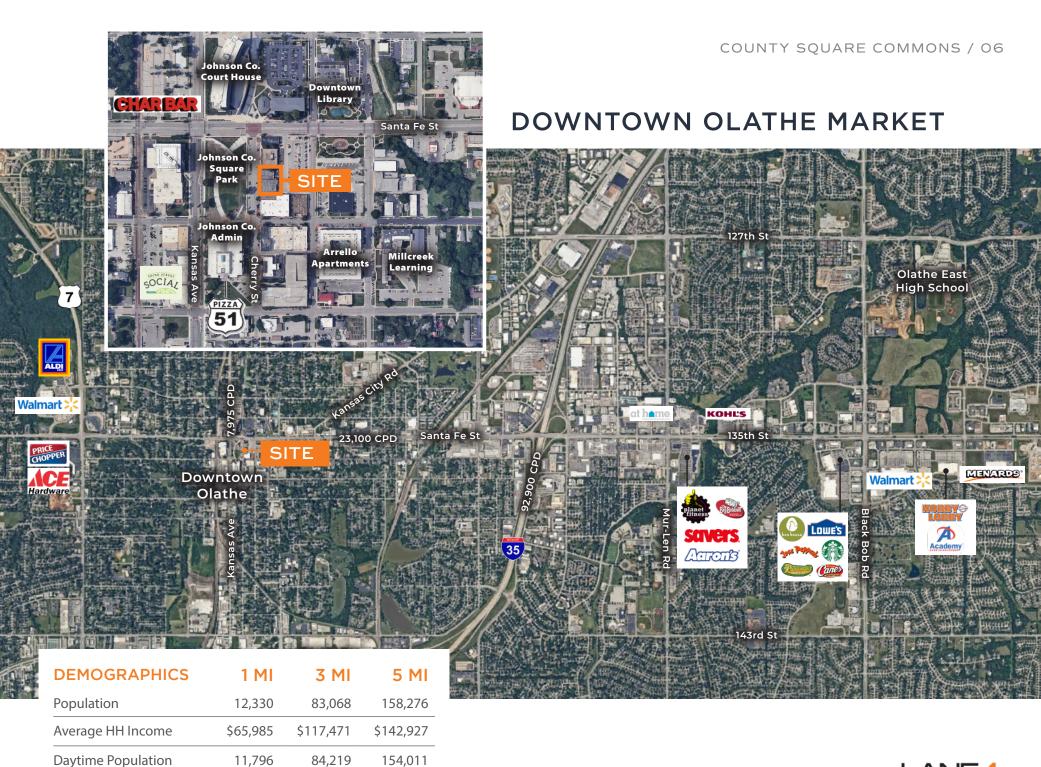

#### 1,893 - 7,225 SF FOR LEASE

- Lease Rate: \$28.50/SF + \$5.00 NNN
- Located in a growing downtown of a vibrant Kansas City suburb
  - Since 2020: <u>5.95% population growth</u>
  - 2010-2020: <u>12.5% popoulation increase</u>
- Project adjacent to Johnson County Square Park, a central meeting location for events with stage, garden, and sculptures
- **80-90 engaging community events annually** including Fourth Fridays, Old Settlers, Farmer's Market, Arts Festival etc.
- Strong daytime population: 84,000 people (3 mi)