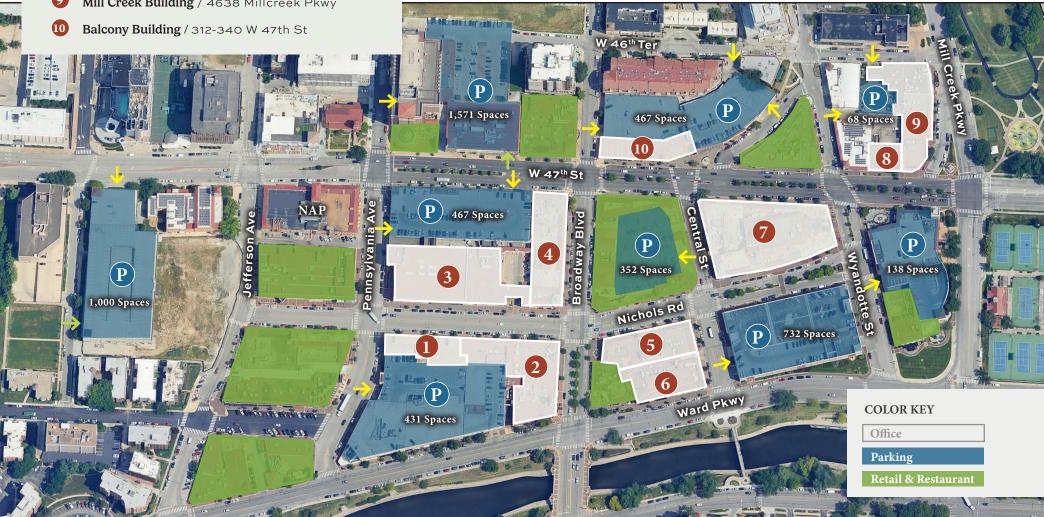

#### **BUILDING & ADDRESS**

- 1 Time West Building / 435 Nichols Rd
- Plaza Time Block / 411 Nichols Rd
- 3 Cordoba Building / 460 Nichols Rd
- 4 Esplanade Building / 4706 Broadway Blvd
- 5 Plaza Medical Building / 315 Nichols Rd
- 6 Nichols Building / 310 Ward Pkwy
- 7 Theatre Block / 4705-4717 Central St
- 8 Tower Building / 116 W 47th St
- 9 Mill Creek Building / 4638 Millcreek Pkwy