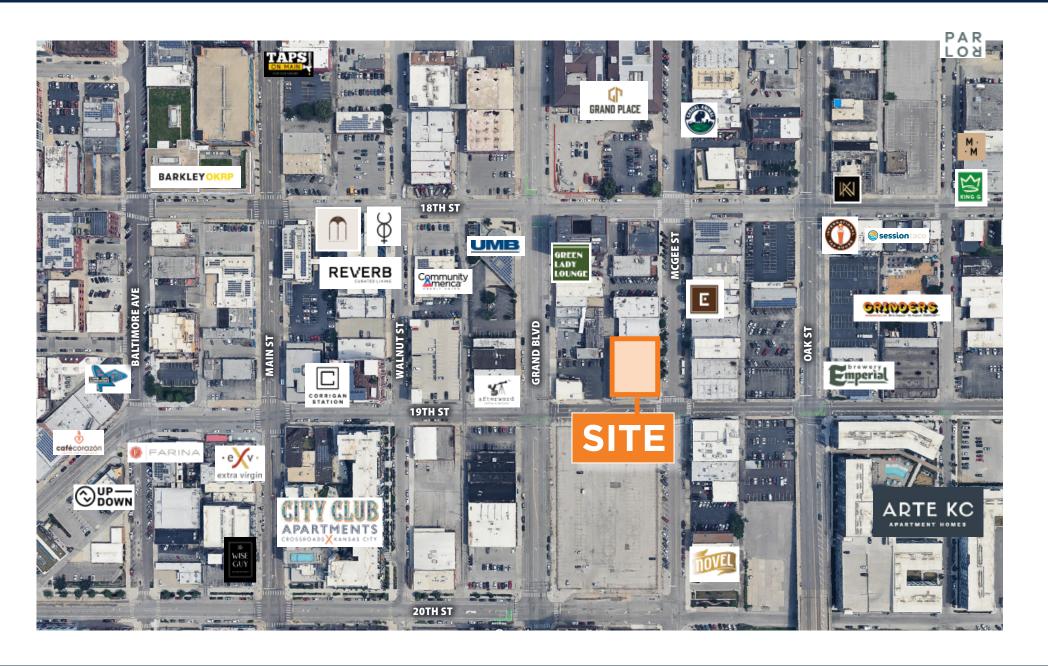

# LANE4

## O.399 AC CROSSROADS LAND SITE

1824 MCGEE ST KANSAS CITY, MO

#### FOR GROUND LEASE

- · Located on hard corner/signalized intersection
- Centrally located within the Crossroads Arts District with a variety of local bars, restaurants, and creative offices nearby
- Angled parking off McGee St

|     |                  | 1 MI.     | 3 MI.    | 5 MI.    |
|-----|------------------|-----------|----------|----------|
| -   | TOTAL POP.       | 15,201    | 104,594  | 239,502  |
| *** | DAYTIME POP.     | 96,880    | 172,599  | 261,782  |
|     | AVG. HH INCOME   | \$121,242 | \$89,337 | \$91,581 |
|     | TOTAL BUSINESSES | 3,099     | 8,156    | 13,750   |





Looking Southeast

**CHASE GLAESER** 

cglaeser@lane4group.com / 816.268.9110

## **NEIGHBORHOOD AERIAL**





## MARKET AERIAL