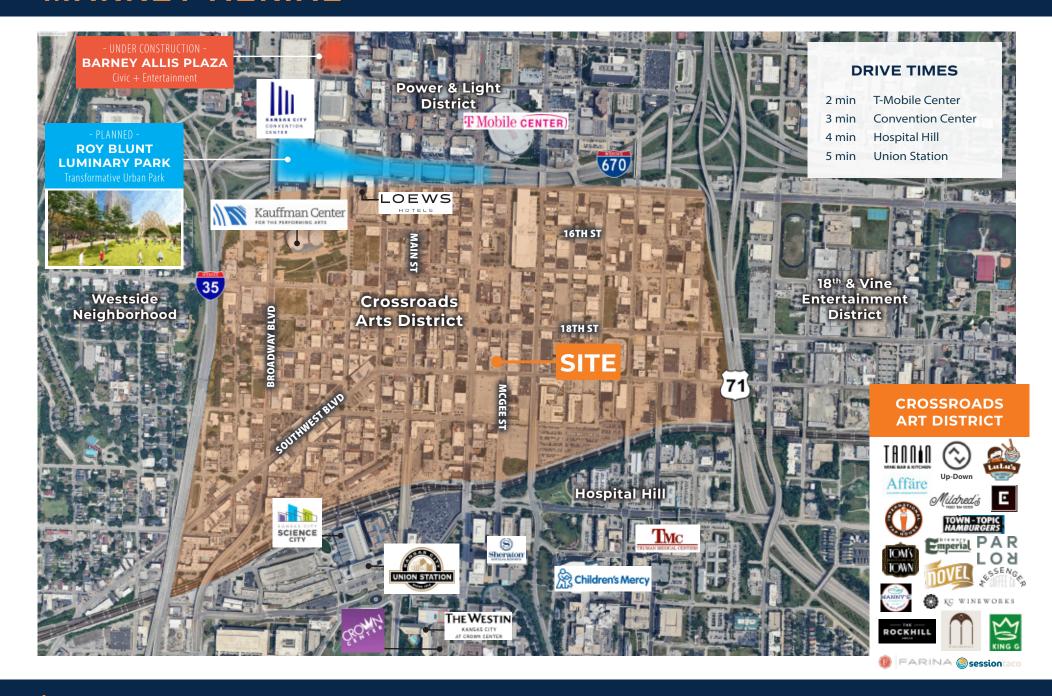

4

## O.399 AC CROSSROADS LAND SITE

1824 MCGEE ST KANSAS CITY, MO

#### FOR GROUND LEASE

- · Located on hard corner/signalized intersection
- Centrally located within the Crossroads Arts District with a variety of local bars, restaurants, and creative offices nearby
- Angled parking off McGee St

|     |                  | 1 MI.     | 3 MI.    | 5 MI.    |
|-----|------------------|-----------|----------|----------|
| -   | TOTAL POP.       | 15,201    | 104,594  | 239,502  |
| *** | DAYTIME POP.     | 96,880    | 172,599  | 261,782  |
|     | AVG. HH INCOME   | \$121,242 | \$89,337 | \$91,581 |
|     | TOTAL BUSINESSES | 3,099     | 8,156    | 13,750   |





Looking Southeast

**CHASE GLAESER** 

cglaeser@lane4group.com / 816.268.9110

## **NEIGHBORHOOD AERIAL**





## MARKET AERIAL