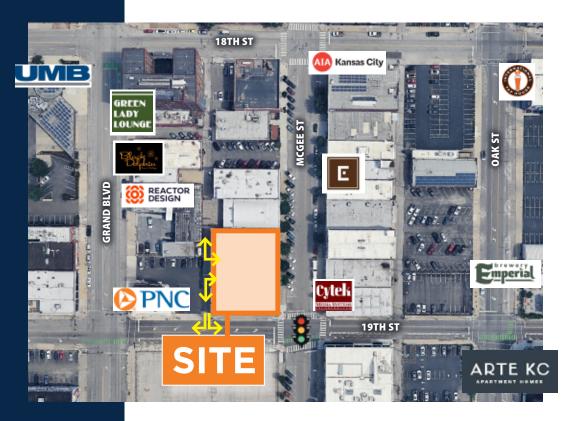

#### FOR GROUND LEASE

- · Located on hard corner/signalized intersection
- Centrally located within the Crossroads Arts District with a variety of local bars, restaurants, and creative offices nearby
- Angled parking off McGee St

Looking Southeast

**CHASE GLAESER** 

cglaeser@lane4group.com / 816.268.9110