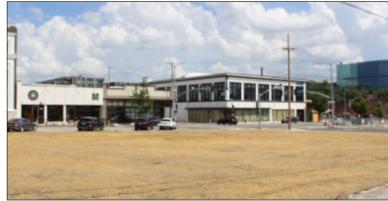

# LANE4

## O.399 AC CROSSROADS LAND SITE

1824 MCGEE ST KANSAS CITY, MO

#### FOR GROUND LEASE

- · Located on hard corner/signalized intersection
- Centrally located within the Crossroads Arts District with a variety of local bars, restaurants, and creative offices nearby
- Angled parking off McGee St

|     |                  | 1 MI.     | 3 MI.    | 5 MI.    |
|-----|------------------|-----------|----------|----------|
| -   | TOTAL POP.       | 15,201    | 104,594  | 239,502  |
| *** | DAYTIME POP.     | 96,880    | 172,599  | 261,782  |
|     | AVG. HH INCOME   | \$121,242 | \$89,337 | \$91,581 |
|     | TOTAL BUSINESSES | 3,099     | 8,156    | 13,750   |





Looking Southeast

**CHASE GLAESER** 

cglaeser@lane4group.com / 816.268.9110

## **NEIGHBORHOOD AERIAL**





## MARKET AERIAL