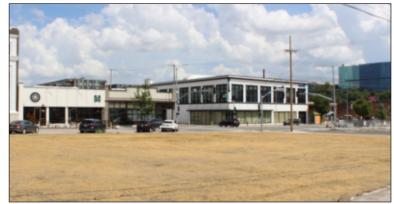

## 0.399 AC CROSSROADS LAND SITE

1824 MCGEE ST KANSAS CITY, MO

## FOR GROUND LEASE

- Located on hard corner/signalized intersection
- Zoning: B4 Heavy Business
- Centrally located within the Crossroads Arts District with a variety of local bars, restaurants, and creative offices nearby
- Angled parking off McGee St

|                  | 1 MI.     | з мі.    | 5 MI.    |
|------------------|-----------|----------|----------|
| TOTAL POP.       | 15,201    | 104,594  | 239,502  |
| DAYTIME POP.     | 96,880    | 172,599  | 261,782  |
| AVG. HH INCOME   | \$121,242 | \$89,337 | \$91,581 |
| TOTAL BUSINESSES | 3,099     | 8,156    | 13,750   |





Looking Southeast

CHASE GLAESER cglaeser@lane4group.com / 816.268.9110

## **NEIGHBORHOOD AERIAL**





## MARKET AERIAL





CHASE GLAESER cglaeser@lane4group.com / 816.268.9110