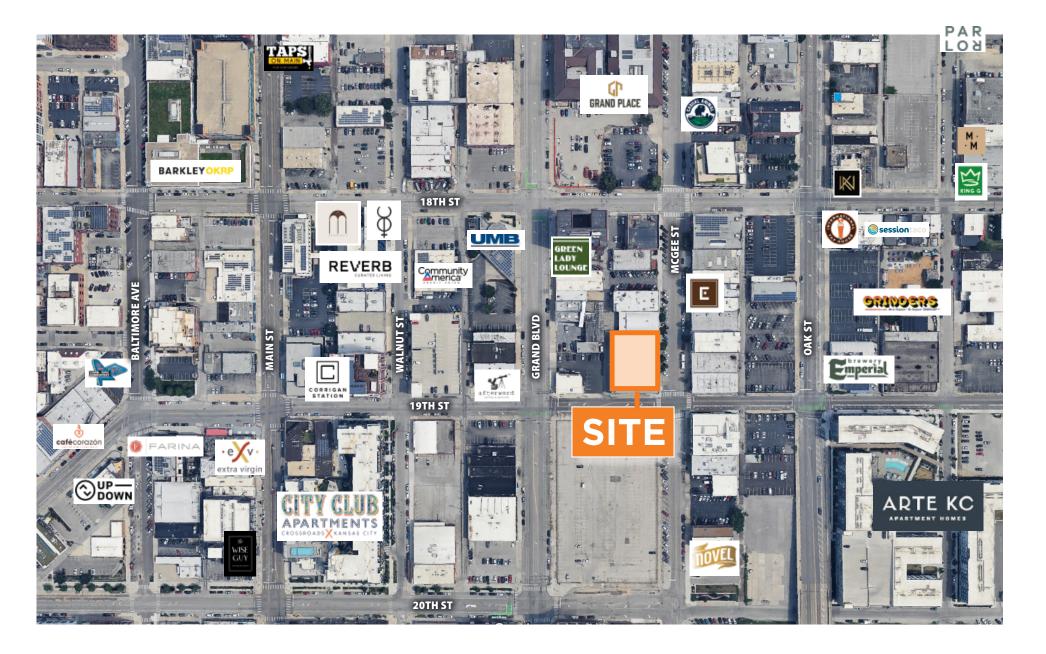

## 0.399 AC CROSSROADS LAND SITE

1824 MCGEE ST KANSAS CITY, MO

## FOR GROUND LEASE

- Located on hard corner/signalized intersection
- Zoning: B4 Heavy Business
- Centrally located within the Crossroads Arts District with a variety of local bars, restaurants, and creative offices nearby
- Angled parking off McGee St

|                  | 1 MI.     | з мі.    | 5 MI.    |
|------------------|-----------|----------|----------|
| TOTAL POP.       | 15,201    | 104,594  | 239,502  |
| DAYTIME POP.     | 96,880    | 172,599  | 261,782  |
| AVG. HH INCOME   | \$121,242 | \$89,337 | \$91,581 |
| TOTAL BUSINESSES | 3,099     | 8,156    | 13,750   |





Looking Southeast

CHASE GLAESER cglaeser@lane4group.com / 816.268.9110

## **NEIGHBORHOOD AERIAL**





## MARKET AERIAL





CHASE GLAESER cglaeser@lane4group.com / 816.268.9110