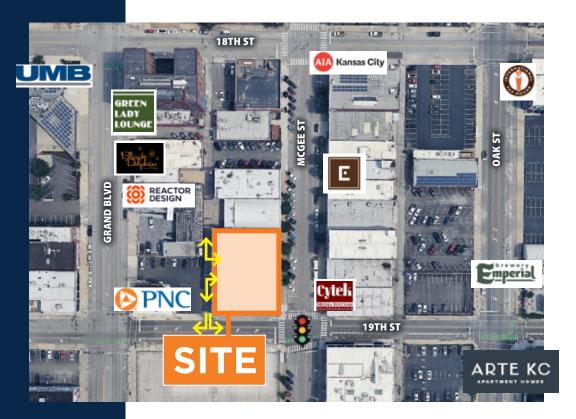

## 0.399 AC CROSSROADS LAND SITE

1824 MCGEE ST KANSAS CITY, MO

## FOR GROUND LEASE

- Located on hard corner/signalized intersection
- Zoning: B4 Heavy Business
- Centrally located within the Crossroads Arts District with a variety of local bars, restaurants, and creative offices nearby
- Angled parking off McGee St