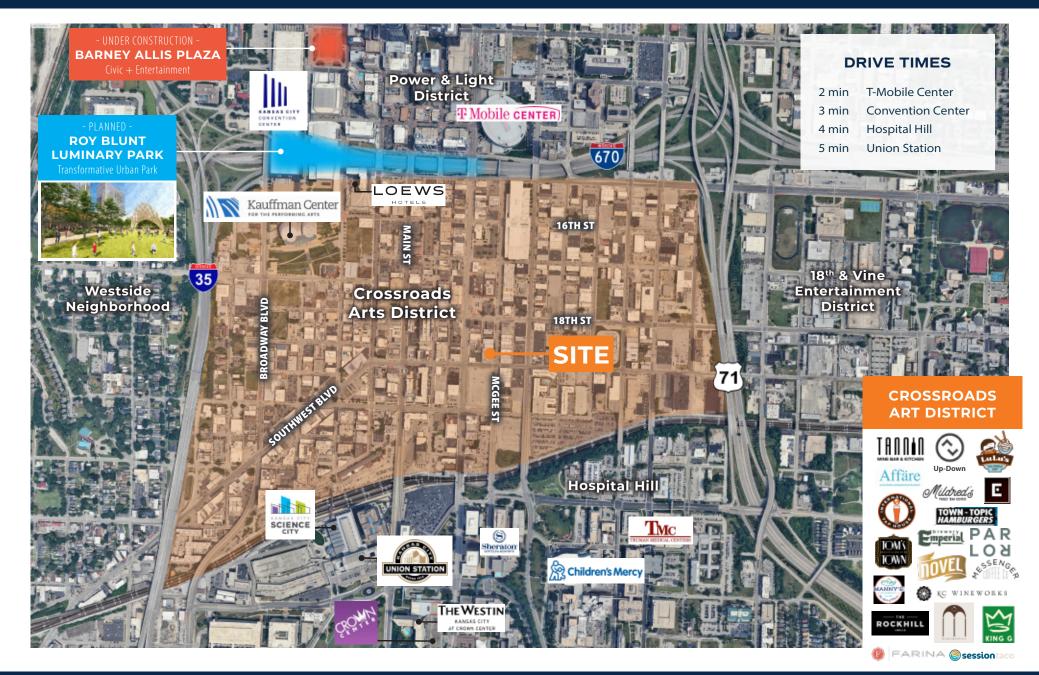

## 0.399 AC CROSSROADS LAND SITE

1824 MCGEE ST KANSAS CITY, MO

## FOR GROUND LEASE

- Located on hard corner/signalized intersection
- Zoning: B4 Heavy Business
- Centrally located within the Crossroads Arts District with a variety of local bars, restaurants, and creative offices nearby
- Angled parking off McGee St

|                  | 1 MI.     | з мі.    | 5 MI.    |
|------------------|-----------|----------|----------|
| TOTAL POP.       | 15,201    | 104,594  | 239,502  |
| DAYTIME POP.     | 96,880    | 172,599  | 261,782  |
| AVG. HH INCOME   | \$121,242 | \$89,337 | \$91,581 |
| TOTAL BUSINESSES | 3,099     | 8,156    | 13,750   |





Looking Southeast

CHASE GLAESER cglaeser@lane4group.com / 816.268.9110

## **NEIGHBORHOOD AERIAL**





## MARKET AERIAL





CHASE GLAESER cglaeser@lane4group.com / 816.268.9110