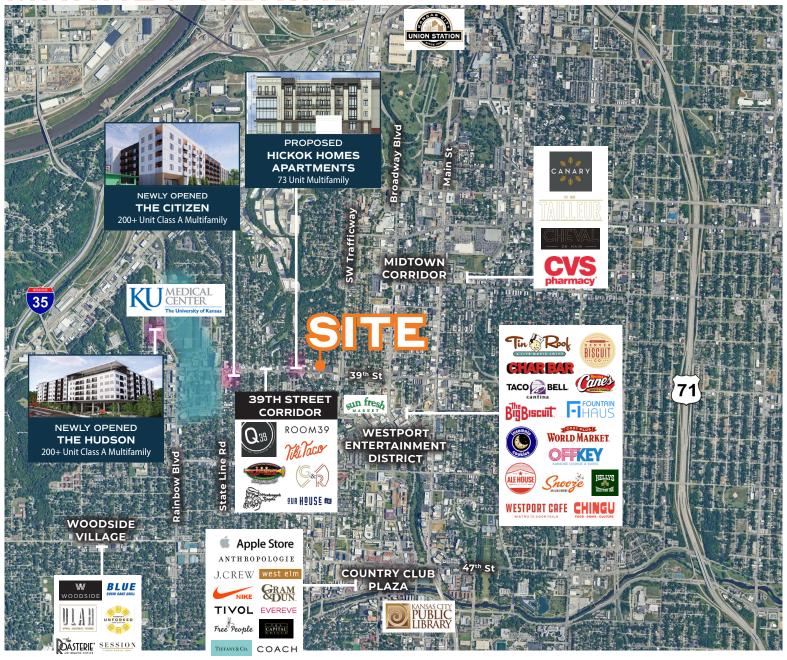

## LANE4

## 39WEST CENTER

900-1000 W. 39th St, Kansas City, Missouri

- Under new ownership
- 660-3,659 SF available for lease
  - Suite 912: 660 SF (CONFIDENTIAL: Do not disturb tenant)
  - Suite 910: 1,010 SF
  - Suite 908: 1,134 SF (CONFIDENTIAL: Do not disturb tenant)
  - Suite 906: 855 SF
- Q39 anchored strip center
  - Q39 sees **322,000 annual visitors** (Source: Placer.Ai, 2025)
- Situated in the heart of the West 39th Street District, surrounded by thriving local businesses, restaurants, and residential developments
- Minutes from KU Medical Center, creating opportunity to capture traffic from students, faculty, patients, and staff







## MARKET AERIAL