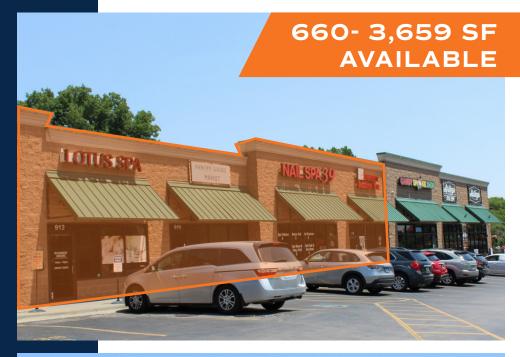

## 39WEST CENTER

900-1000 W. 39th St, Kansas City, Missouri

- Under new ownership
- 660-3,659 SF available for lease
  - Suite 912: 660 SF (CONFIDENTIAL: Do not disturb tenant)
  - Suite 910: 1,010 SF
  - Suite 908: 1,134 SF (CONFIDENTIAL: Do not disturb tenant)
  - Suite 906: 855 SF
- Q39 anchored strip center
  - Q39 sees **322,000 annual visitors** (Source: Placer.Ai, 2025)
- Situated in the heart of the West 39th Street District, surrounded by thriving local businesses, restaurants, and residential developments
- Minutes from KU Medical Center, creating opportunity to capture traffic from students, faculty, patients, and staff