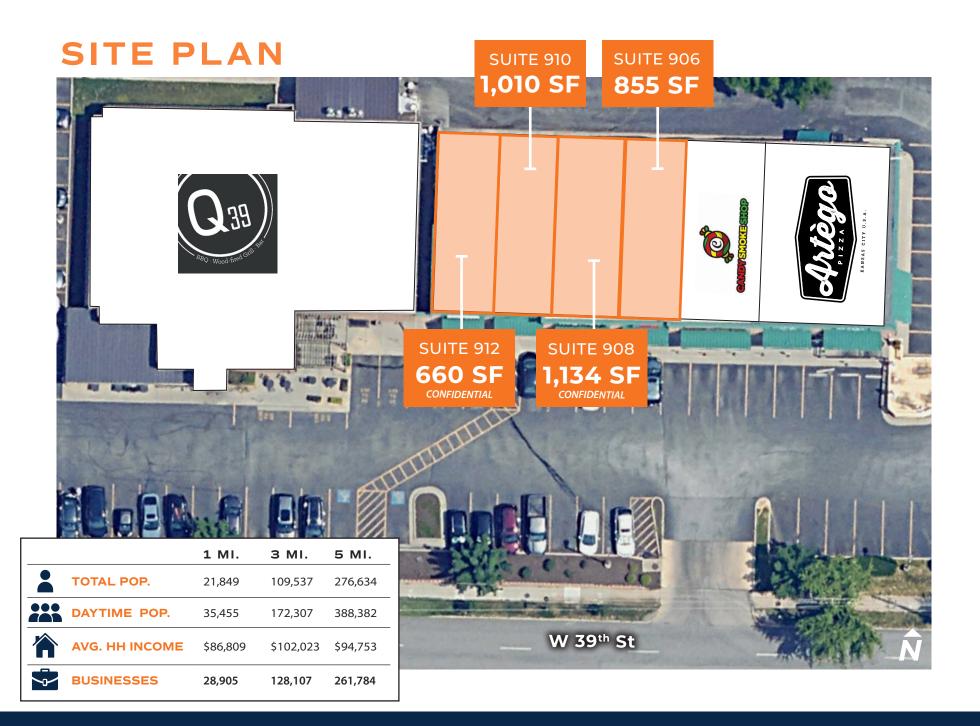

## 39WEST CENTER

900-1000 W. 39th St, Kansas City, Missouri

- Under new ownership
- 660-3,659 SF available for lease
  - Suite 912: 660 SF (CONFIDENTIAL: Do not disturb tenant)
  - Suite 910: 1,010 SF
  - Suite 908: 1,134 SF (CONFIDENTIAL: Do not disturb tenant)
  - Suite 906: 855 SF
- Q39 anchored strip center
  - Q39 sees **322,000 annual visitors** (Source: Placer.Ai, 2025)
- Situated in the heart of the West 39th Street District, surrounded by thriving local businesses, restaurants, and residential developments
- Minutes from KU Medical Center, creating opportunity to capture traffic from students, faculty, patients, and staff